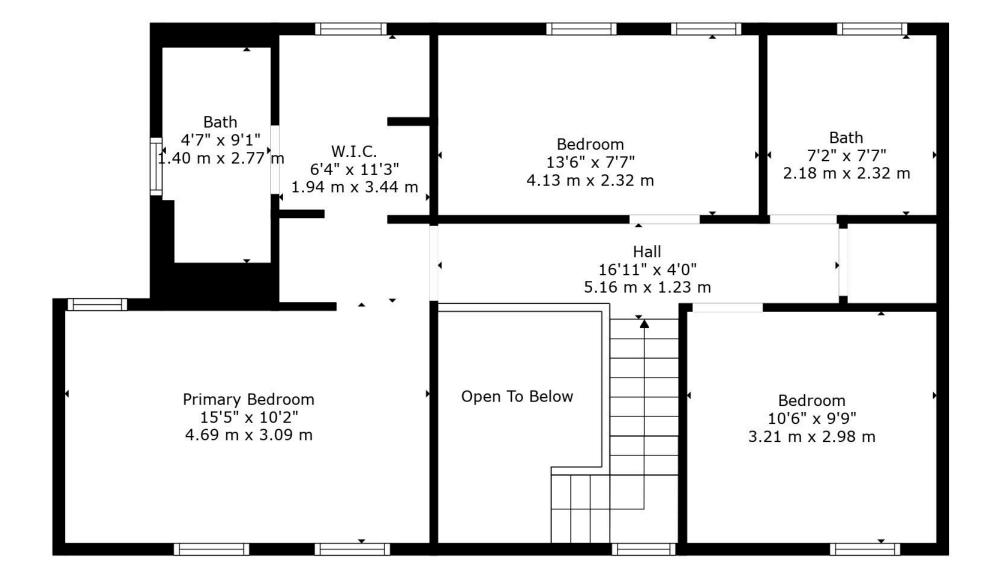

The property is initially accessed via large airy reception hallway leading on to lovely lounge with velux skylights and multi fuel stove, further leading on to the dining room and breakfast kitchen. Also from the hallway you have access to the snug / family room and downstairs WC / shower room. Stairs then leading to the first floor bedrooms and bathrooms.

Floor 2

TOTAL: 1386 sq. ft, 129 m2
FLOOR 1: 860 sq. ft, 80 m2, FLOOR 2: 526 sq. ft, 49 m2
EXCLUDED AREAS: LOW CEILING: 154 sq. ft, 15 m2, OPEN TO BELOW: 61 sq. ft, 6 m2

Floor Plan Created By Invision Media & Marketing. Measurements Deemed Highly Reliable But Not Guaranteed.