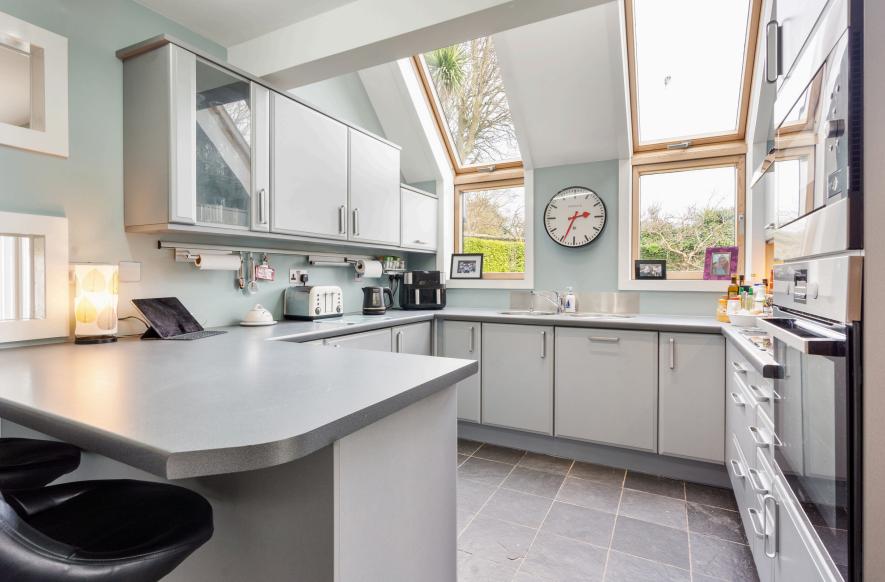

The property is initially accessed via large airy reception hallway leading on to lovely lounge with velux skylights and multi fuel stove, further leading on to the dining room and breakfast kitchen. Also from the hallway you have access to the snug / family room and downstairs WC / shower room. Stairs then leading to the first floor bedrooms and bathrooms.