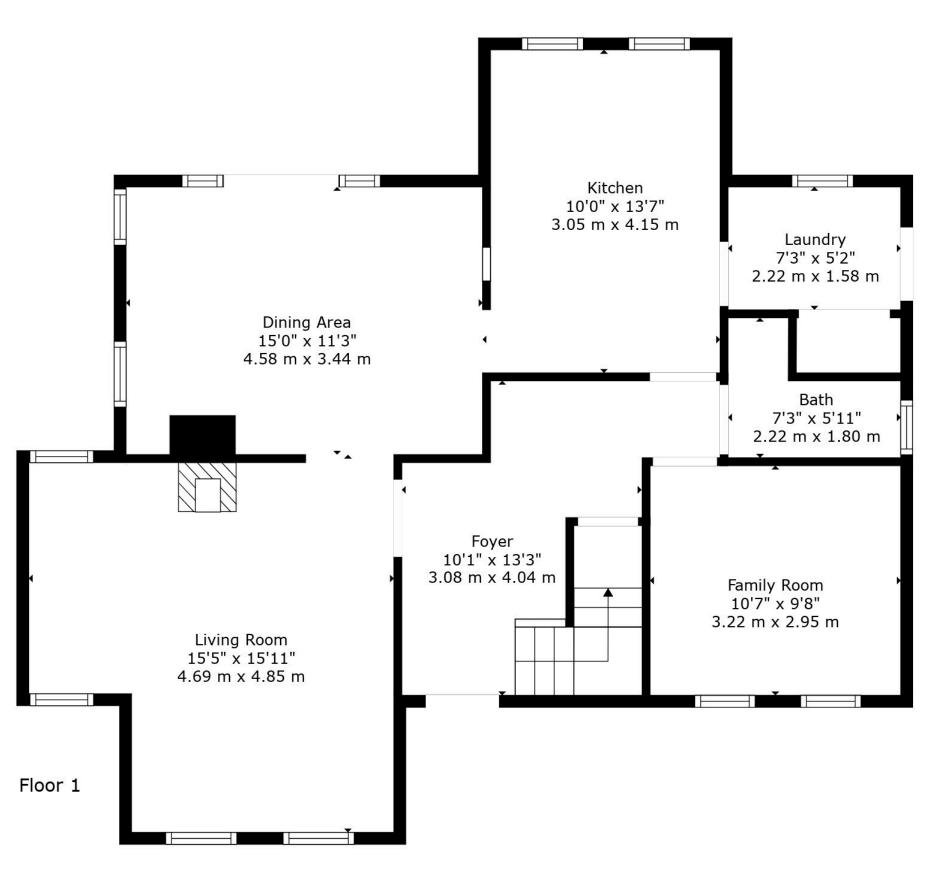

The property is initially accessed via large airy reception hallway leading on to lovely lounge with velux skylights and multi fuel stove, further leading on to the dining room and breakfast kitchen. Also from the hallway you have access to the snug / family room and downstairs WC / shower room. Stairs then leading to the first floor bedrooms and bathrooms.

Floor 2

TOTAL: 1386 sq. ft, 129 m2
FLOOR 1: 860 sq. ft, 80 m2, FLOOR 2: 526 sq. ft, 49 m2
EXCLUDED AREAS: LOW CEILING: 154 sq. ft, 15 m2, OPEN TO BELOW: 61 sq. ft, 6 m2

Floor Plan Created By Invision Media & Marketing. Measurements Deemed Highly Reliable But Not Guaranteed.