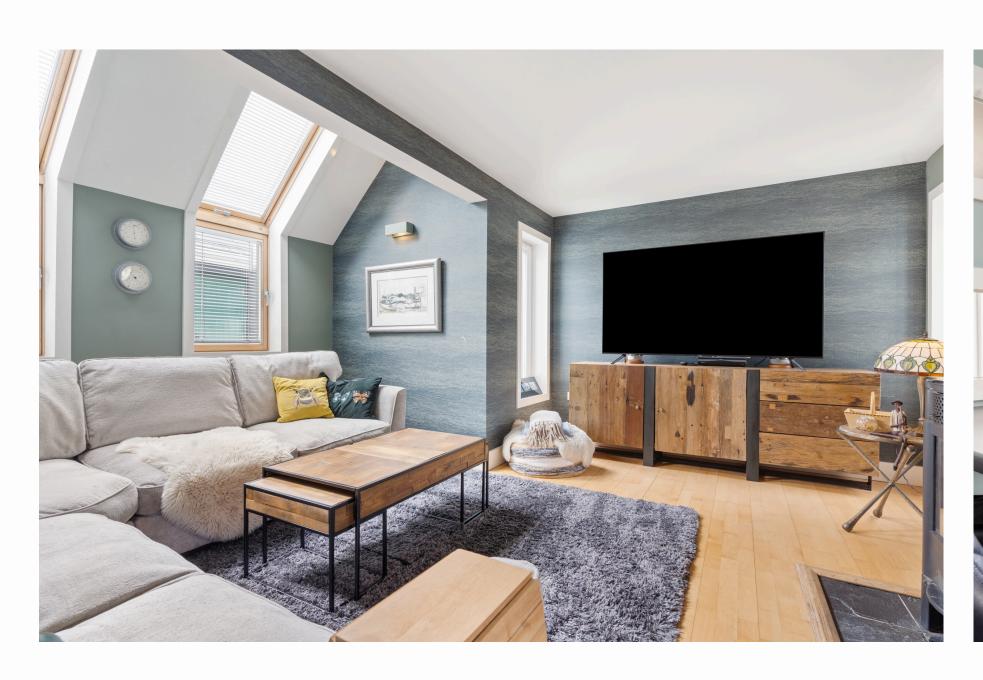

The property is initially accessed via large airy reception hallway leading on to lovely lounge with velux skylights and multi fuel stove, further leading on to the dining room and breakfast kitchen. Also from the hallway you have access to the snug / family room and downstairs WC / shower room. Stairs then leading to the first floor bedrooms and bathrooms.