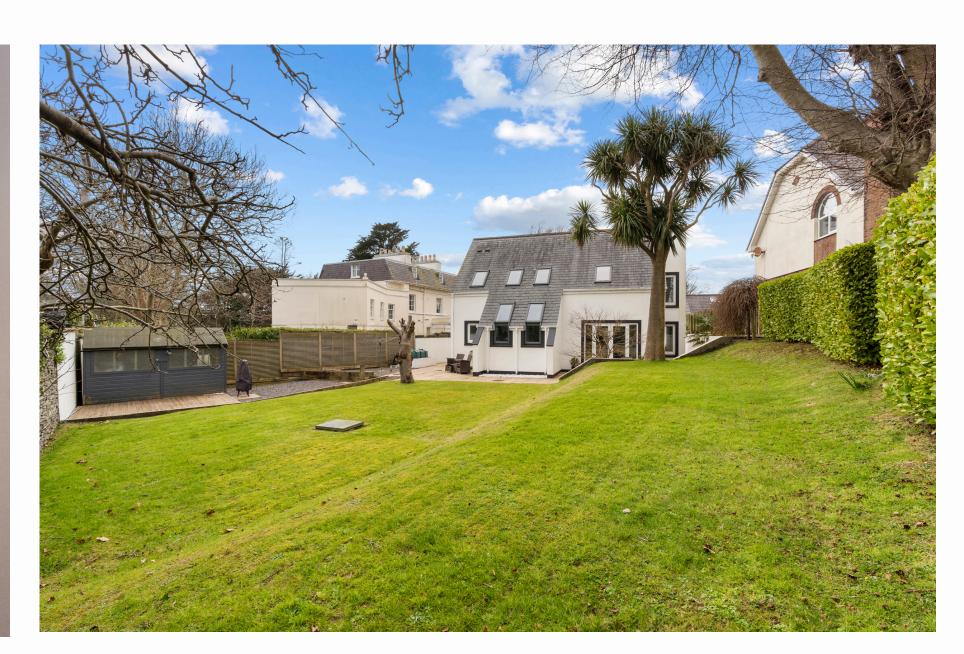

## The Property

This beautifully presented detached property is nestled in a sublime, quiet residential location on the outskirts of the city centre. Oosing charm and character the property has been very well designed and constructed and enjoys plenty of natural daylight throughout. The walled private rear garden is mainly laid to lawn with a patio / bbq area. There is also a garage which has been converted in to a studio / home office. The driveway provides ample parking for several cars. Oil Fired Central Heating and double glazed throughout.