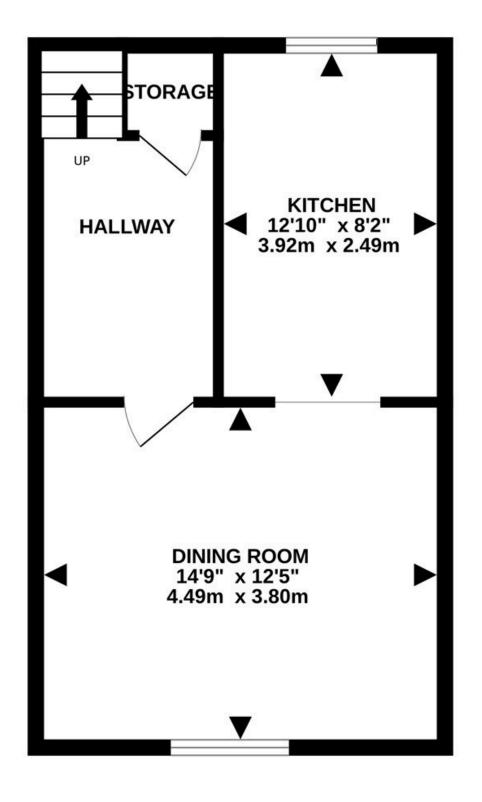

# 662820

- Newly Fitted Modern Bathroom
- Oil Fired Central Heating
- Upvc Double Glazed Windows
- Off Road Parking For 2 Vehicles, Lawned Garden

info@propertywise.co.im www.propertywise.co.im

**GROUND FLOOR** 508 sq.ft. (47.2 sq.m.) approx.

BASEMENT 373 sq.ft. (34.7 sq.m.) approx.

Whilst every attempt has been made to ensure the accuracy of the floorplan contained here, measurements of doors, windows, rooms and any other items are approximate and no responsibility is taken for any error, omission or mis-statement. This plan is for illustrative purposes only and should be used as such by any prospective purchaser. The services, systems and appliances shown have not been tested and no guarantee as to their operability or efficiency can be given. Made with Metropix ©2025