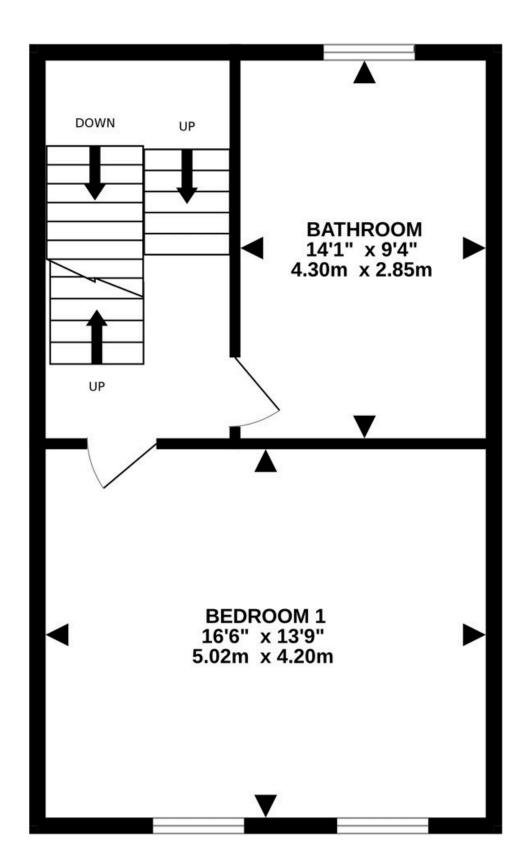

# 662820

- Newly Fitted Modern Bathroom
- Oil Fired Central Heating
- Upvc Double Glazed Windows
- Off Road Parking For 2 Vehicles, Lawned Garden

info@propertywise.co.im www.propertywise.co.im

**GROUND FLOOR** 508 sq.ft. (47.2 sq.m.) approx.

naea propertymark

PROTECTED

**1ST FLOOR** 459 sq.ft. (42.7 sq.m.) approx.

2ND FLOOR 421 sq.ft. (39.1 sq.m.) approx.