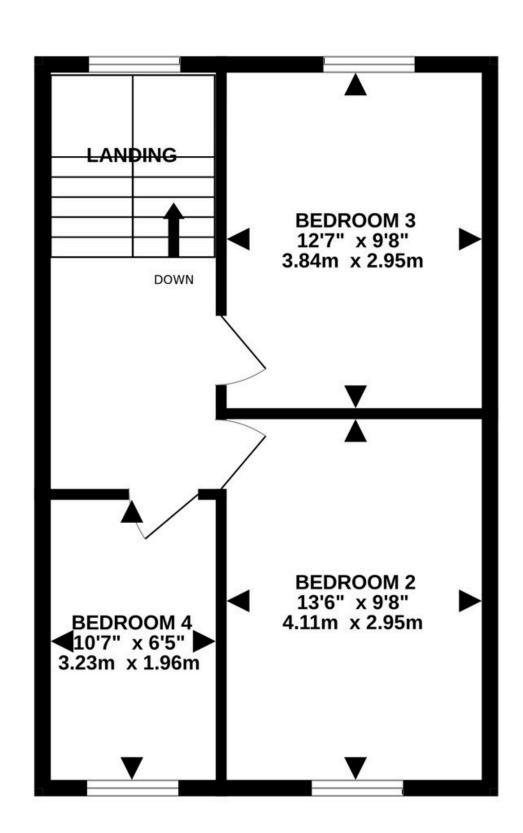

naea propertymark

PROTECTED

**1ST FLOOR** 459 sq.ft. (42.7 sq.m.) approx.

2ND FLOOR 421 sq.ft. (39.1 sq.m.) approx.