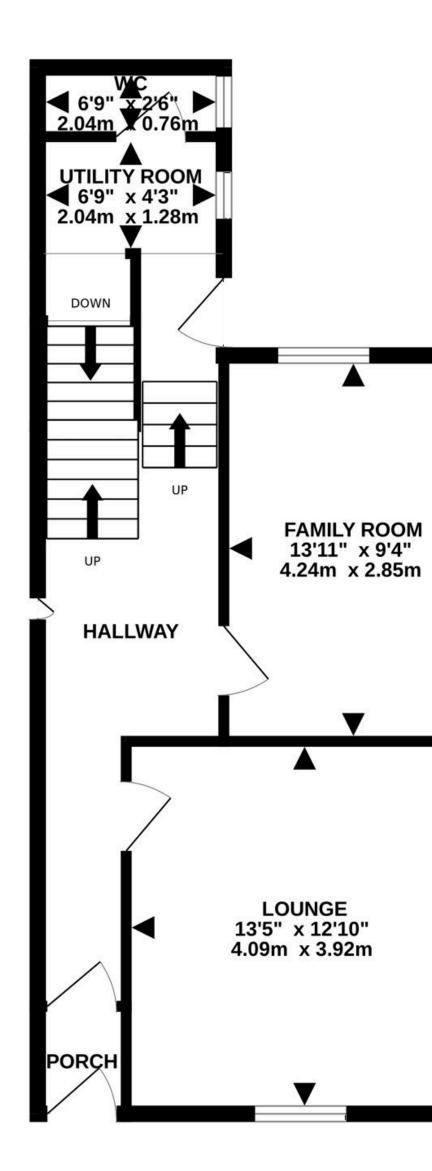

naea propertymark

PROTECTED

**1ST FLOOR** 459 sq.ft. (42.7 sq.m.) approx.

2ND FLOOR 421 sq.ft. (39.1 sq.m.) approx.

### TOTAL FLOOR AREA : 1761 sq.ft. (163.6 sq.m.) approx.

Disclaimer: Whilst all particulars are believed to be correct, neither Property Wise Limited, or their clients guarantee their accuracy nor are they intended to form part of any contract. Floorplans are only for illustrative purposes only, decorative finishes, fixtures, fittings and furnishings do not represent the current state of the property. Measurements are approximate and not to scale.