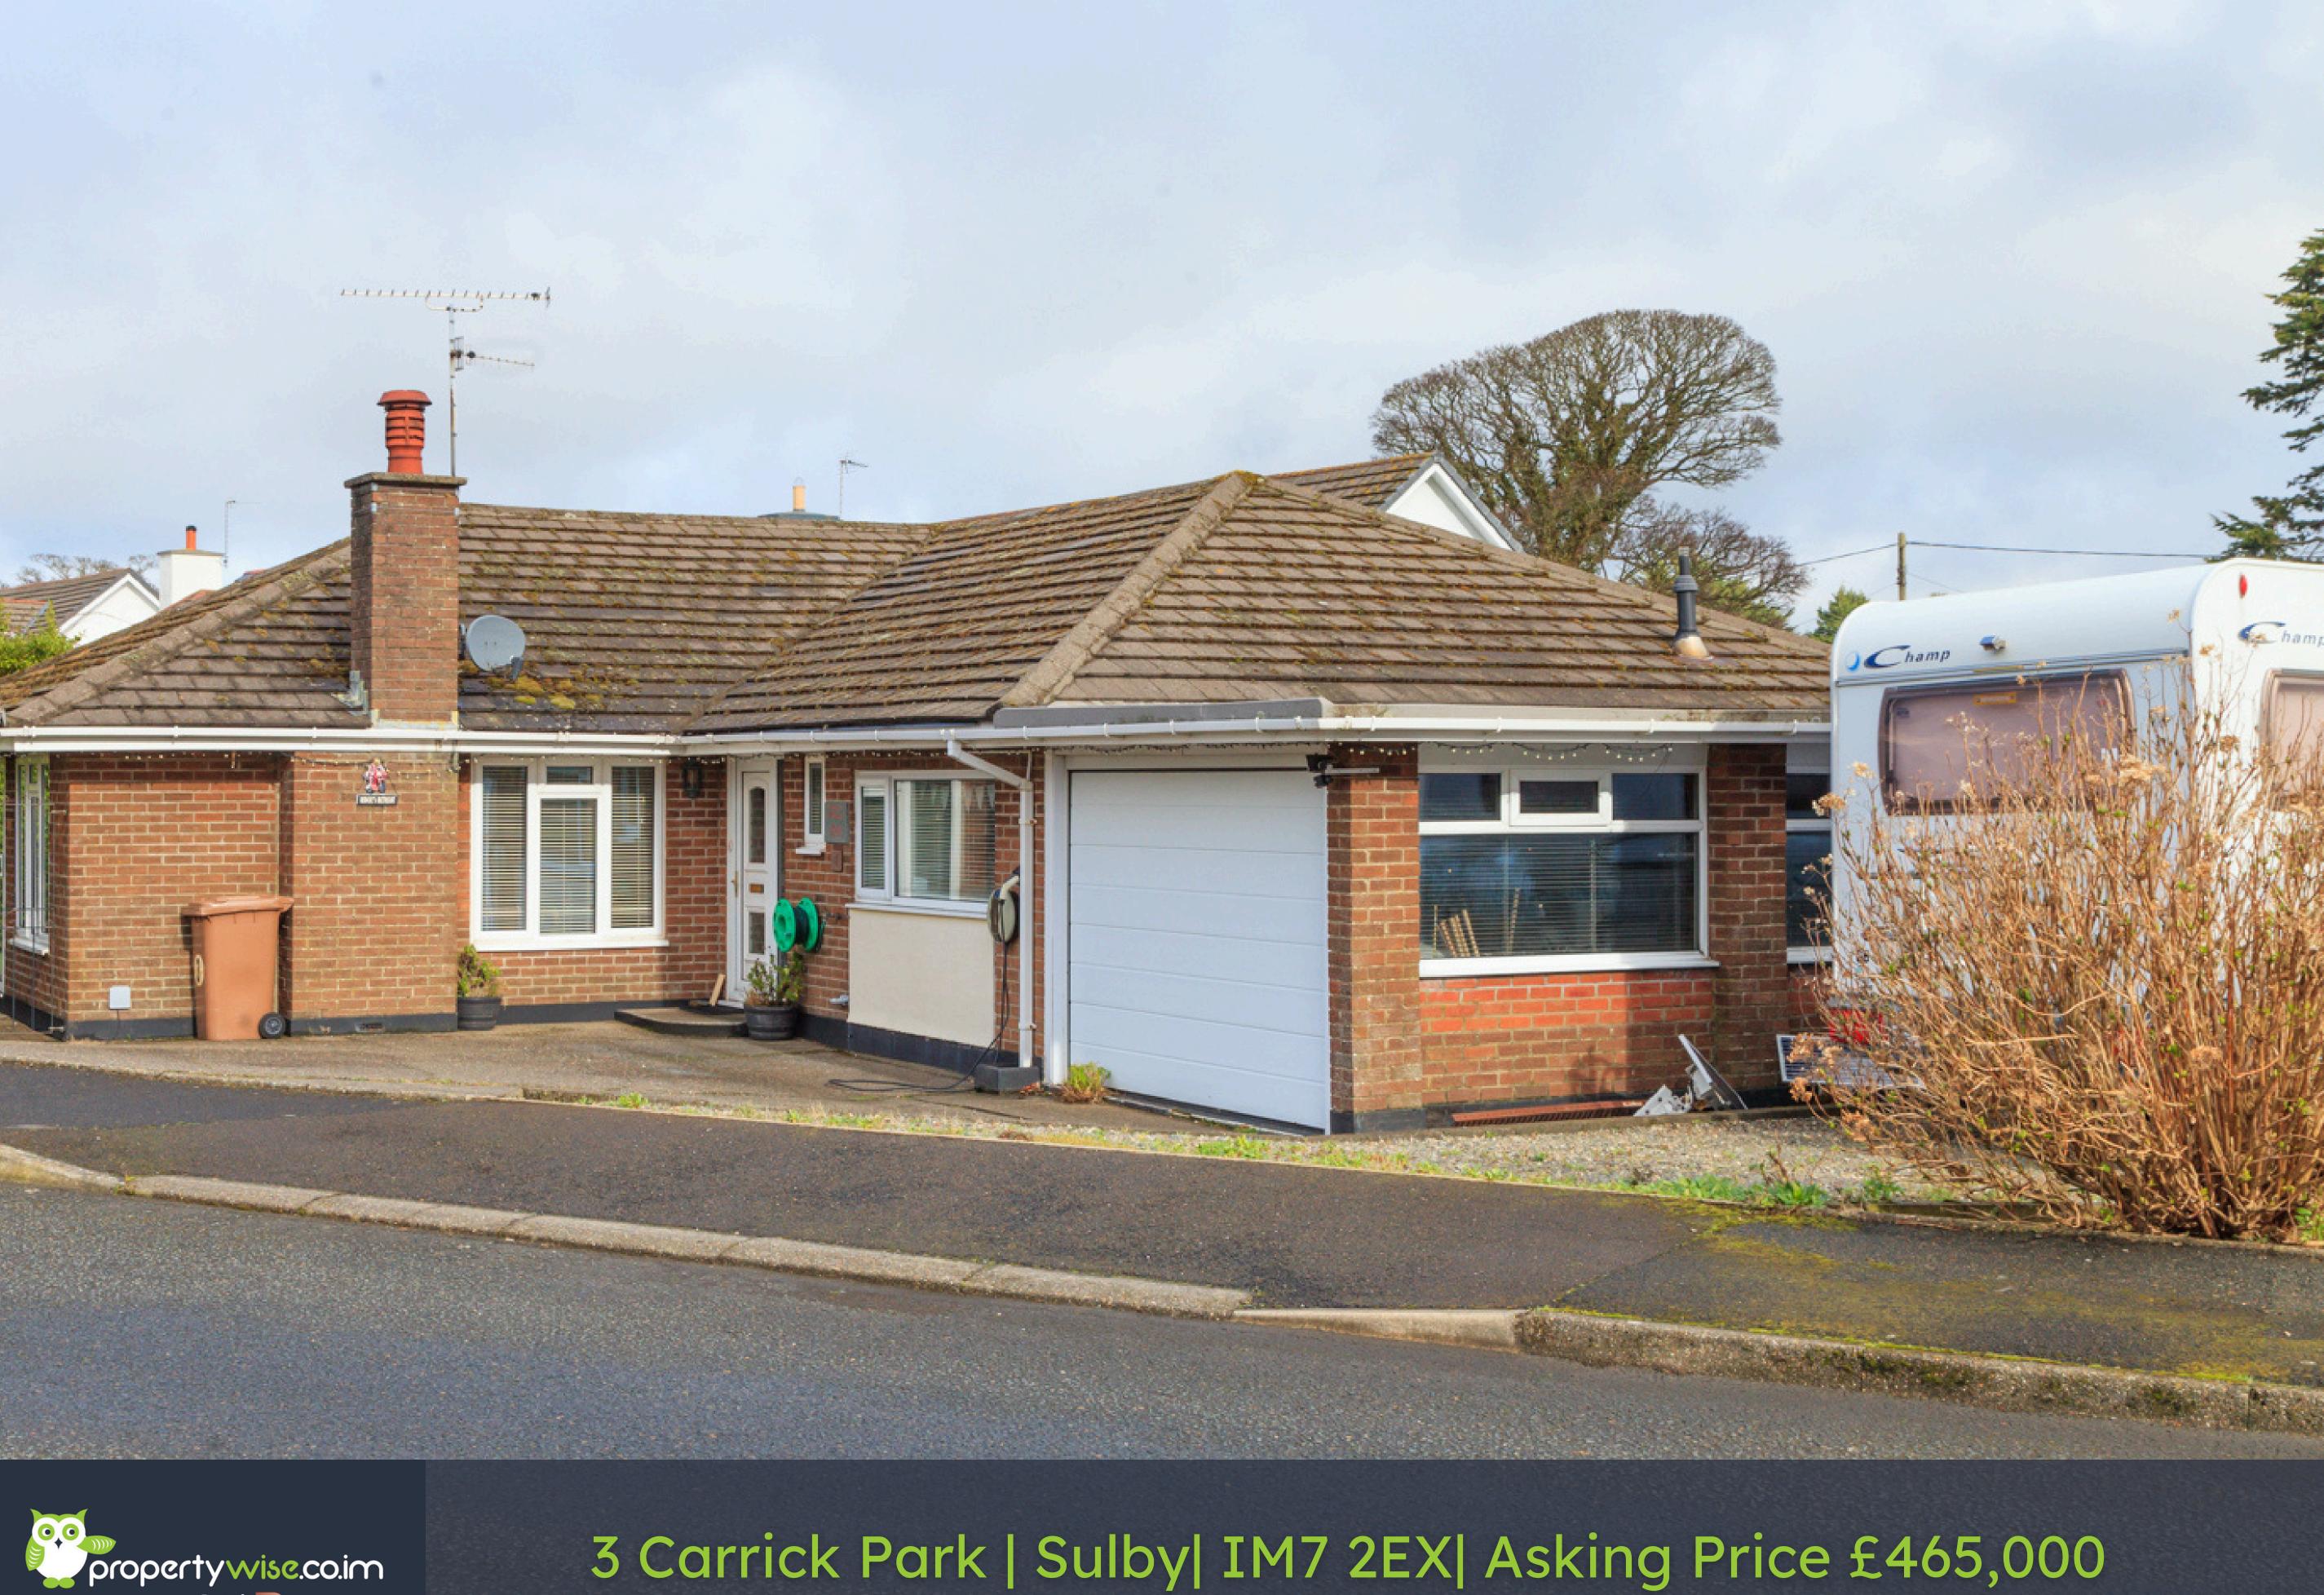

- Well Presented Detached Traditional Bungalow
- Sat On A Large Corner Plot, Plenty of Parking
- 4 Bedroom, 2 Ensuites and a Further WC
- Generous Modern Open Plan Kitchen/Diner

# The Property

This deceptively spacious detached 4 bedroom true bungalow is sat on a generous corner plot located in a quiet cul de sac, offering easy access to all of Sulby Village's amenities and is just a short drive from Ramsey.

## Directions

Driving out of Ramsey from Parliament Square follow the A3, Lezayre Road. Continue until you come to the Ginger Hall Hotel approximately 4 miles from Ramsey. Just after the pub take the first turning on your left into Carrick Park.

Number 3 also known as Riders Retreat is the first property as you take the next turn right following the entrance.

naea propertymark

PROTECTED

Disclaimer: Whilst all particulars are believed to be correct, neither Property Wise Limited, or their clients guarantee their accuracy nor are they intended to form part of any contract. Floorplans are only for illustrative purposes only, decorative finishes, fixtures, fittings and furnishings do not represent the current state of the property. Measurements are approximate and not to scale.