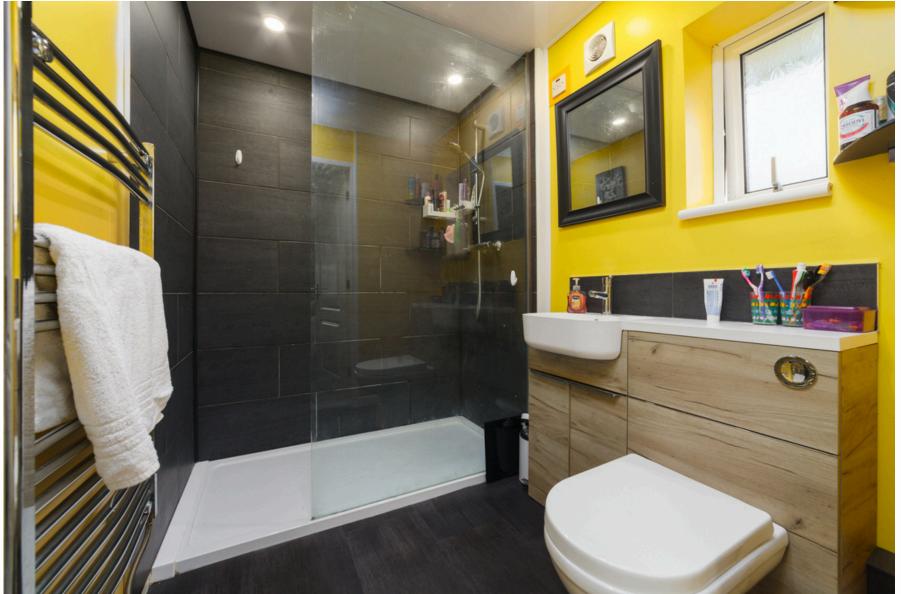

### Accommodation

Good Size light and sunny master bedroom with a modern shower room with vanity unit housing the sink and wc. 2nd Double bedroom with ensuite shower room and a further double bedroom. Large single bedroom that could also be used as a study.