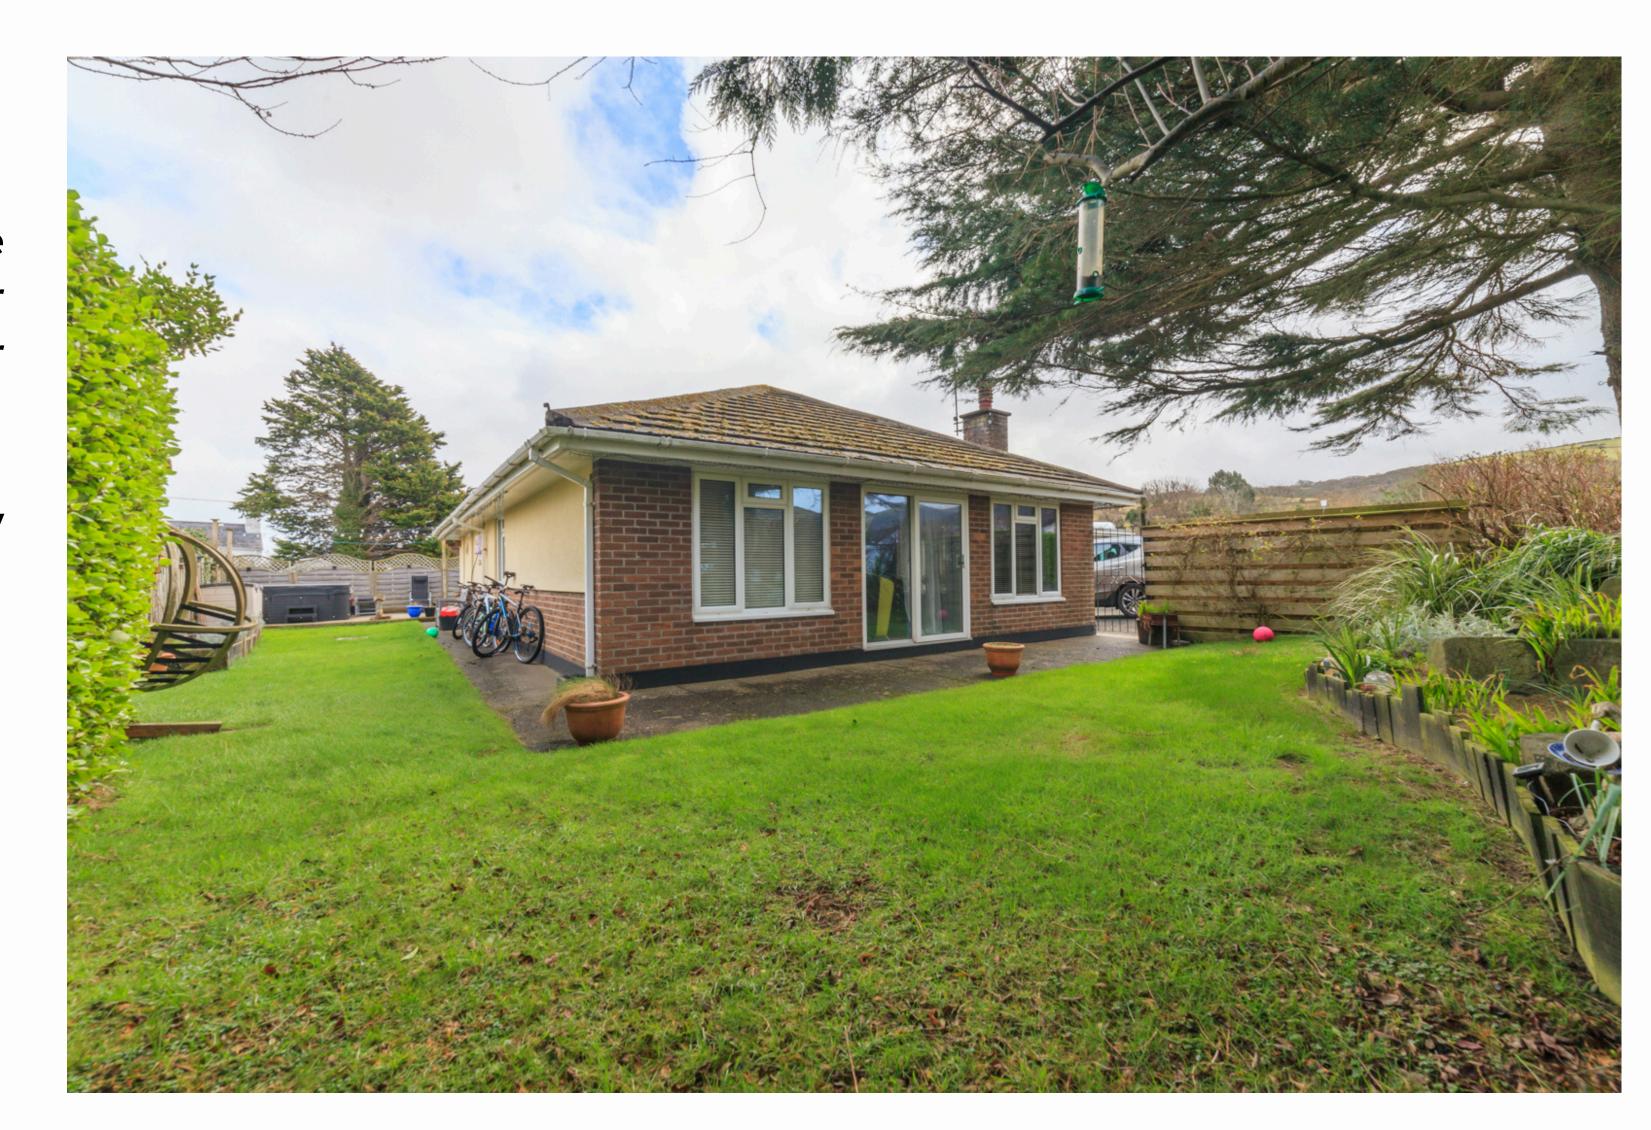

# The Property

This deceptively spacious detached 4 bedroom true bungalow is sat on a generous corner plot located in a quiet cul de sac, offering easy access to all of Sulby Village's amenities and is just a short drive from Ramsey.

## Accommodation - Living Space

Entrance porch and welcoming light and spacious hallway with wc off and also a good sized cloakroom, boasting lovely laminate wood flooring.

Dual Aspect Generous sized lounge with feature wood burning fire at one end. Double doors lead out to the front garden and overlook a raised rockery.

## **General and Outside**

Lawned Gardens and Mature Shrubs surround the property, with a small rockery to the front. Decked and Patio Areas of ideal for outdoor entertaining through the summer months. There is parking for 2 good sized cars on the driveway and a further parking area to the side that a further 3 cars can park on, or is ideal for a motor home. The Property also benefits from a fitted electric charging pod and a hot tub that are included.