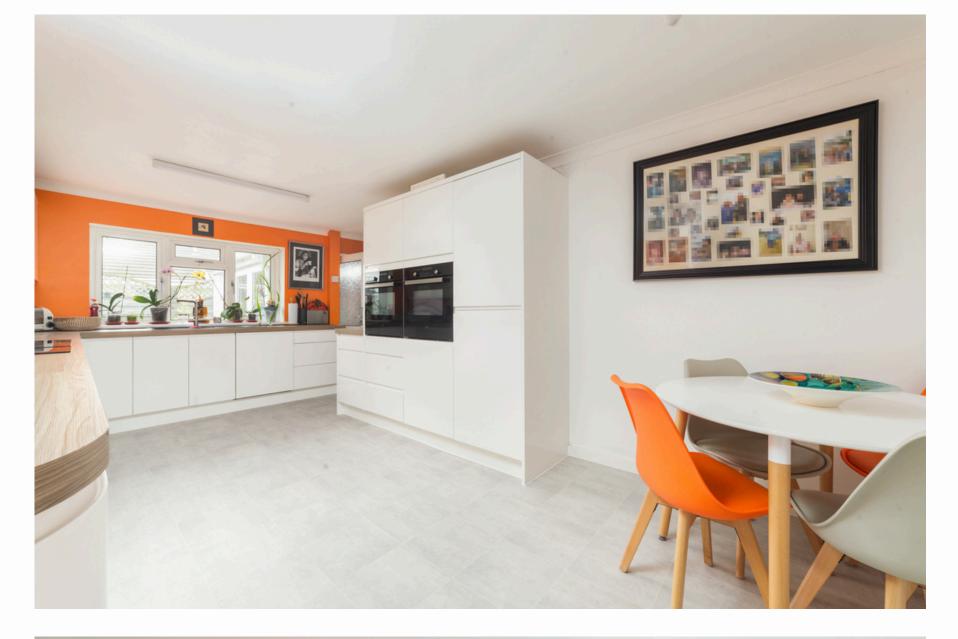

Beautiful Spacious Open Plan Modern and Contemporary kitchen/dining area. Plenty of cupboards and work space and offering an Induction Hob, Built in double oven and dish washer.

Separate large boiler room with storage and access through to the Integral 25 feel long garage.