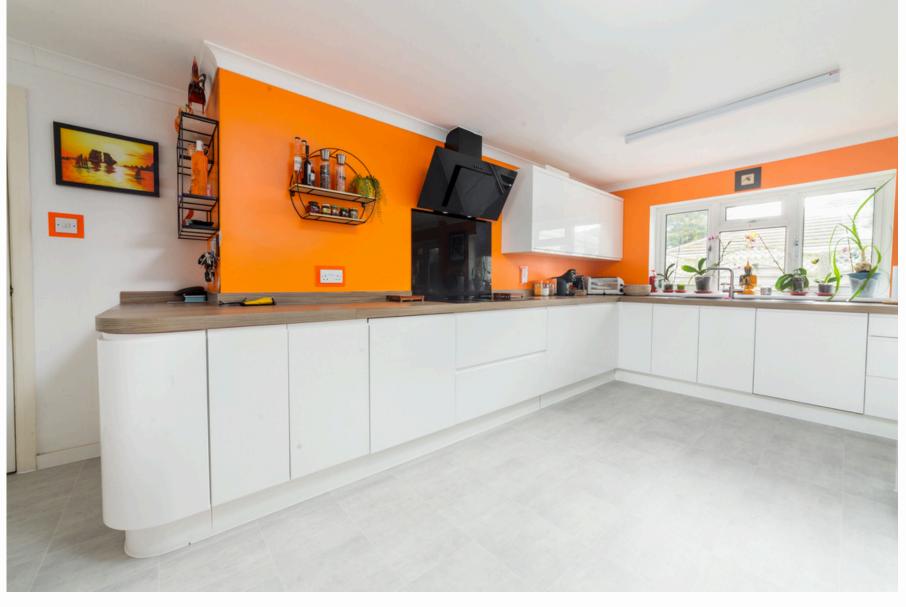

Beautiful Spacious Open Plan Modern and Contemporary kitchen/dining area. Plenty of cupboards and work space and offering an Induction Hob, Built in double oven and dish washer.

Separate large boiler room with storage and access through to the Integral 25 feel long garage.