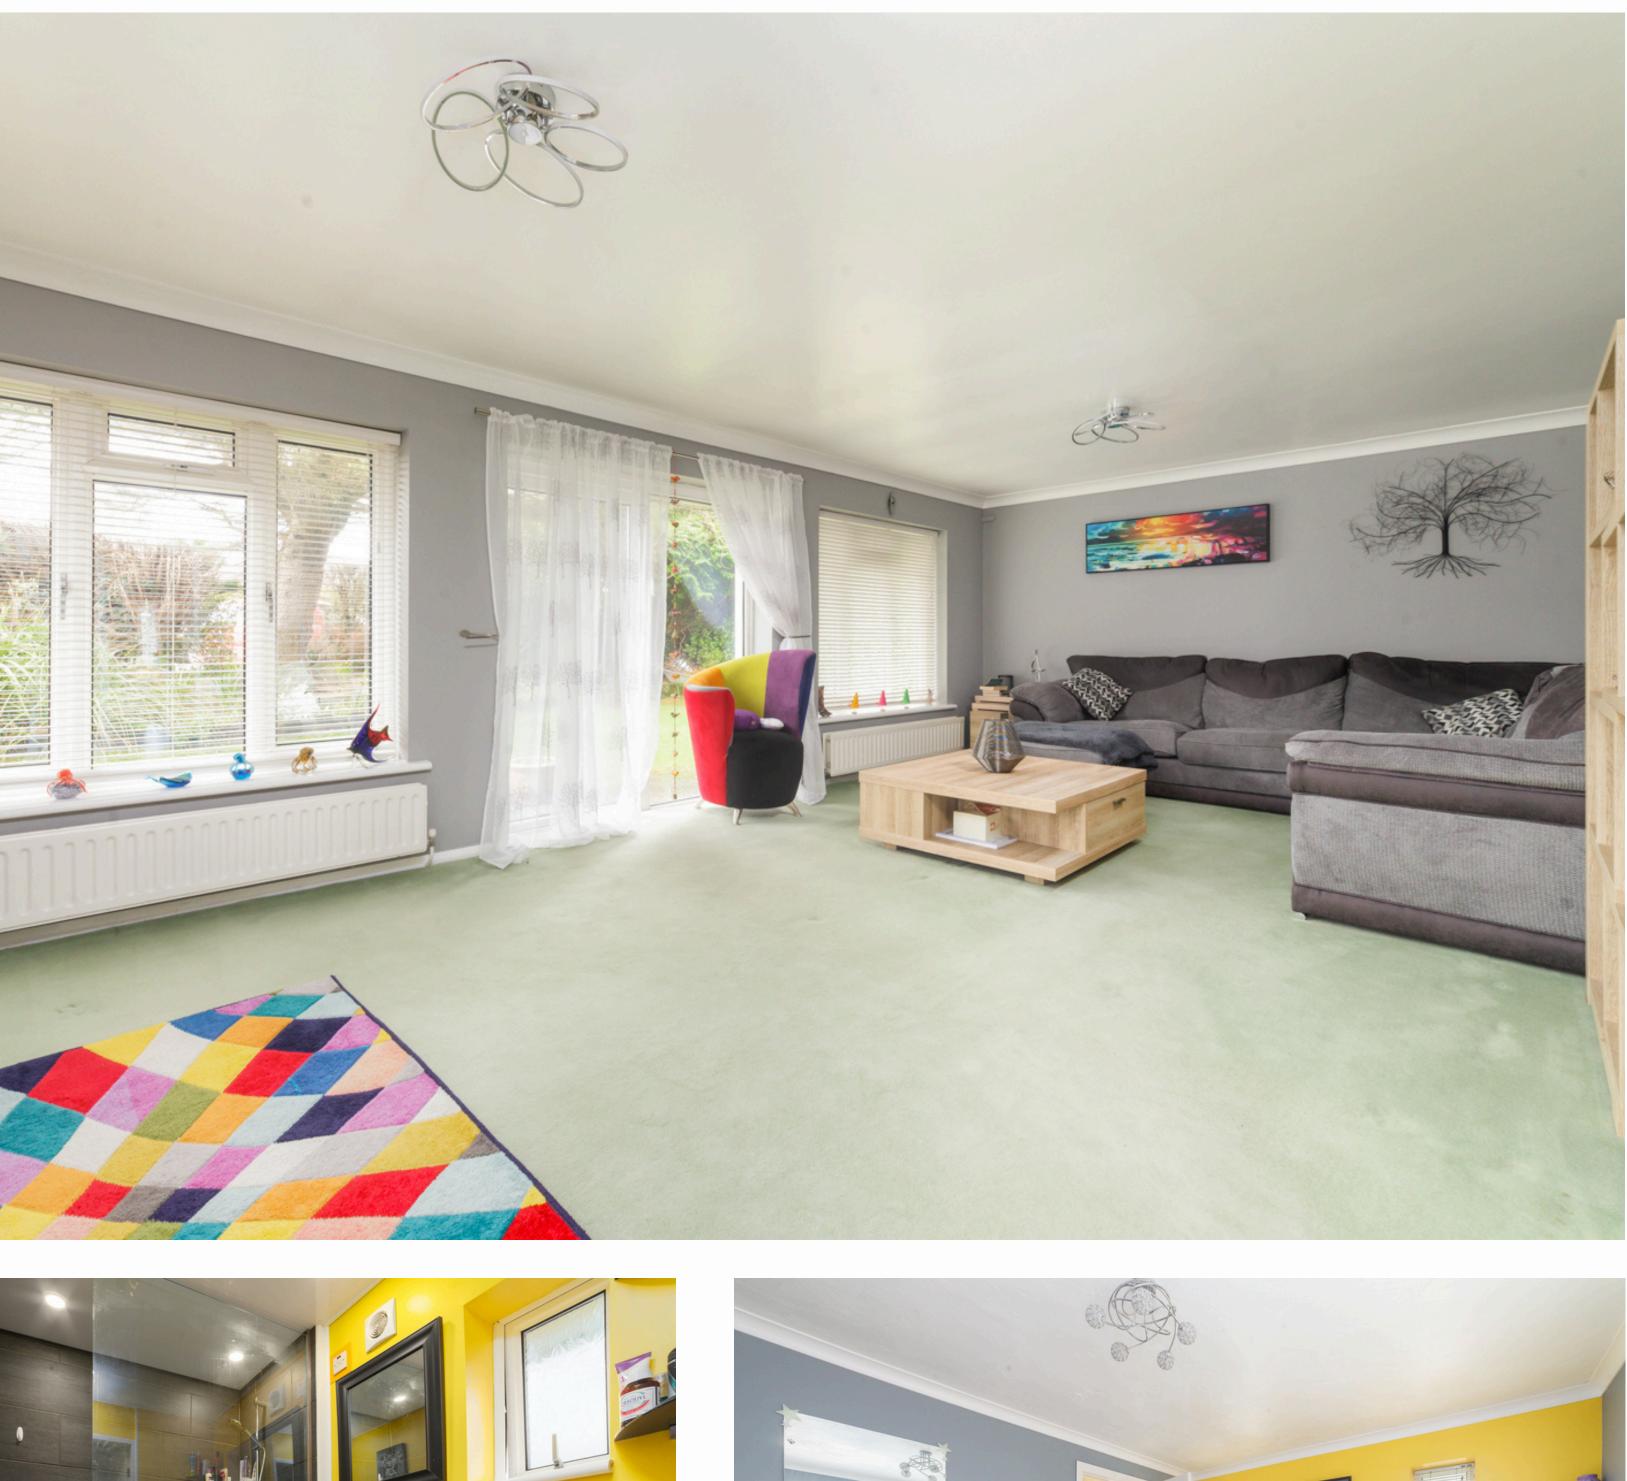

## Accommodation - Living Space

Entrance porch and welcoming light and spacious hallway with wc off and also a good sized cloakroom, boasting lovely laminate wood flooring.

Dual Aspect Generous sized lounge with feature wood burning fire at one end. Double doors lead out to the front garden and overlook a raised rockery.