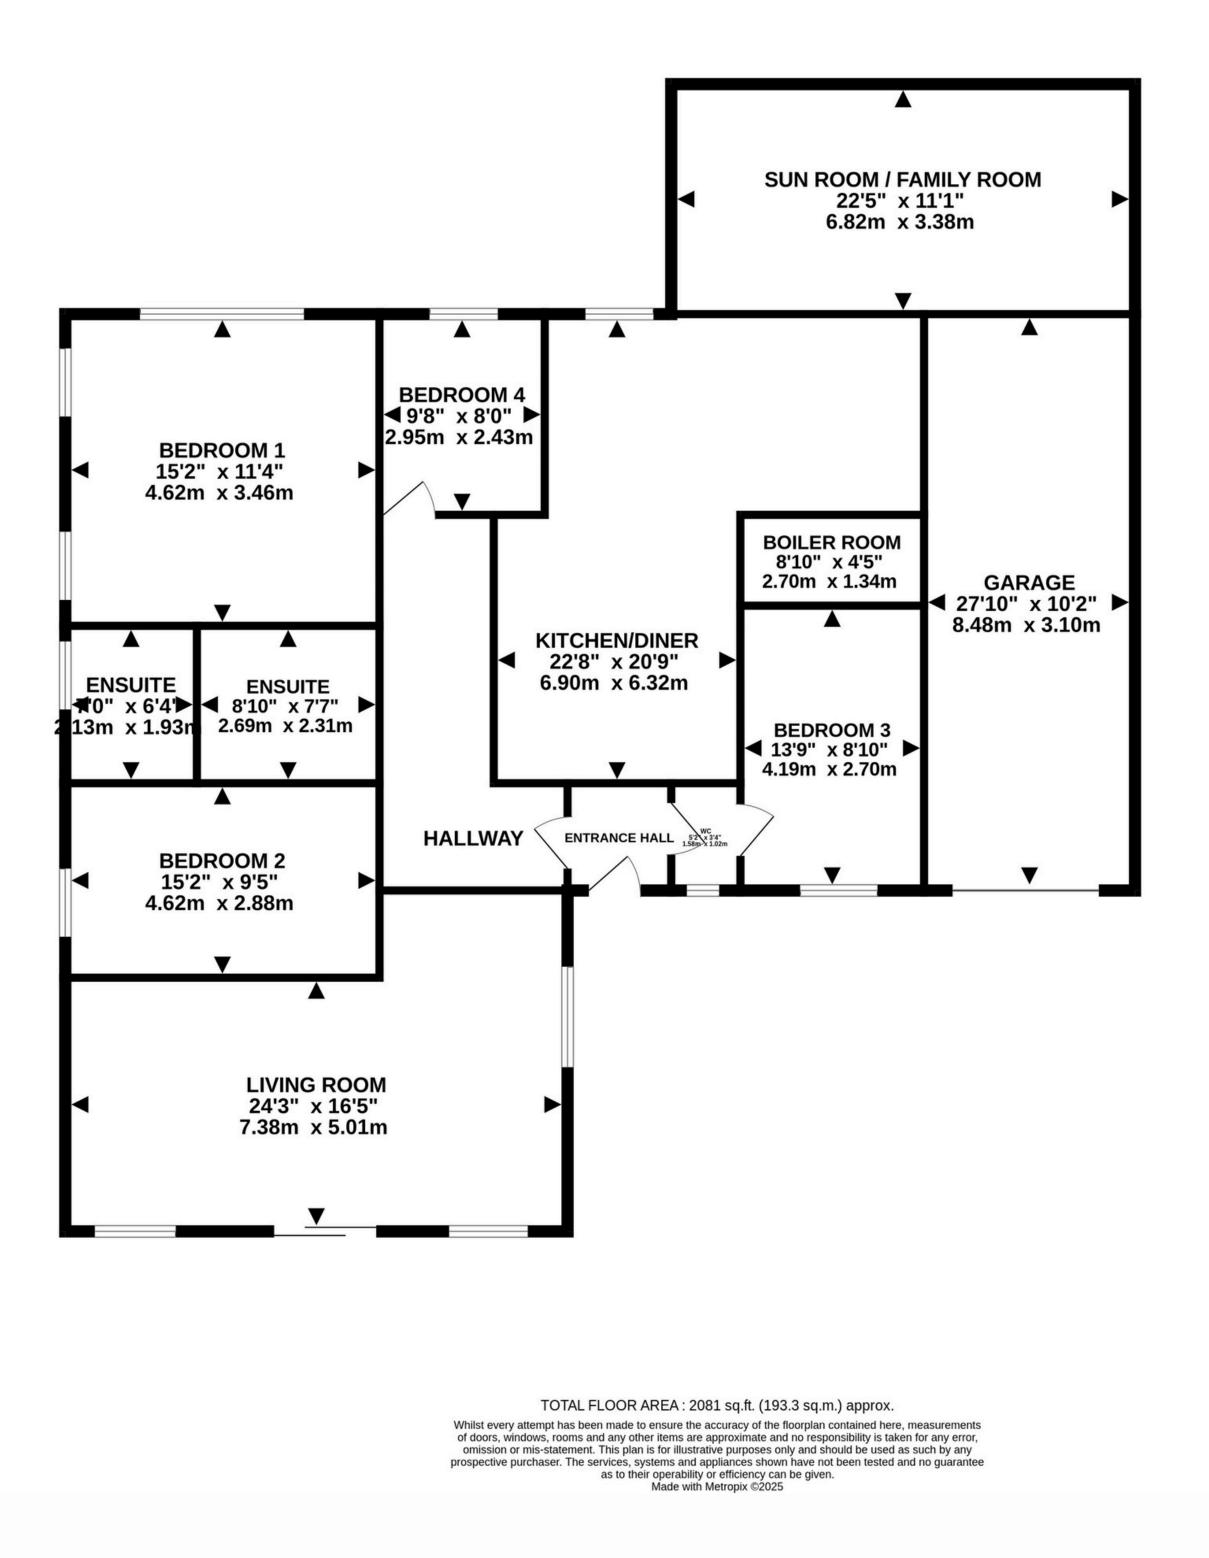

## Accommodation - Living Space

Entrance porch and welcoming light and spacious hallway with wc off and also a good sized cloakroom, boasting lovely laminate wood flooring.

Dual Aspect Generous sized lounge with feature wood burning fire at one end. Double doors lead out to the front garden and overlook a raised rockery.

Beautiful Spacious Open Plan Modern and Contemporary kitchen/dining area. Plenty of cupboards and work space and offering an Induction Hob, Built in double oven and dish washer.

Separate large boiler room with storage and access through to the Integral 25 feel long garage.

### Accommodation

Good Size light and sunny master bedroom with a modern shower room with vanity unit housing the sink and wc. 2nd Double bedroom with ensuite shower room and a further double bedroom. Large single bedroom that could also be used as a study.

To the rear is a lovely sun room and or family entertainment room, currently used as a bar.

### GROUND FLOOR 2081 sq.ft. (193.3 sq.m.) approx.