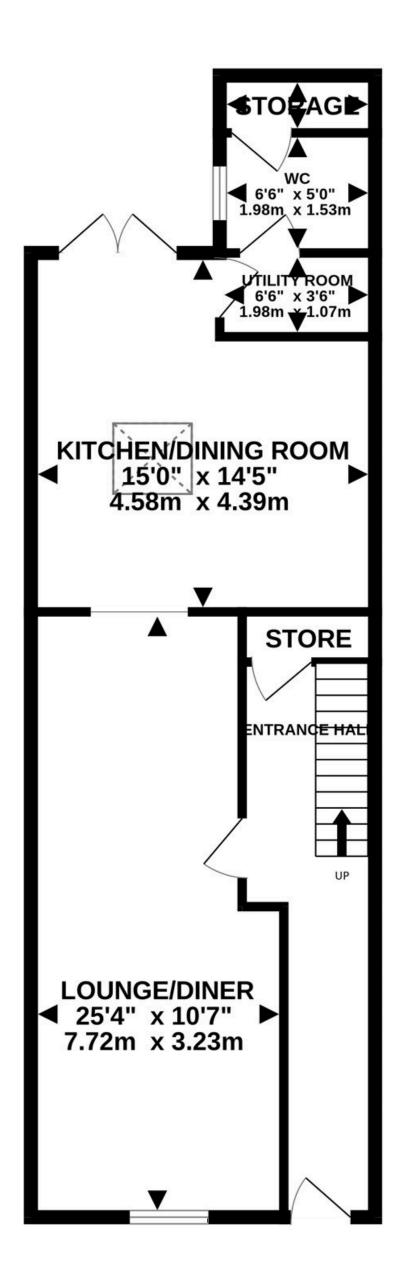

## 662820

- Large Open Plan Lounge/Dining Room/Kitchen
- Utility Room, Downstairs WC
- Great Central Location For Douglas
- Gas Fired Central Heating

info@propertywise.co.im www.propertywise.co.im

Whilst every attempt has been made to ensure the accuracy of the floorplan contained here, measurements of doors, windows, rooms and any other items are approximate and no responsibility is taken for any error, omission or mis-statement. This plan is for illustrative purposes only and should be used as such by any prospective purchaser. The services, systems and appliances shown have not been tested and no guarantee as to their operability or efficiency can be given. Made with Metropix ©2025

> Disclaimer: Whilst all particulars are believed to be correct, neither Property Wise Limited, or their clients guarantee their accuracy nor are they intended to form part of any contract. Floorplans are only for illustrative purposes only, decorative finishes, fixtures, fittings and furnishings do not represent the current state of the property. Measurements are approximate and not to scale.

naea propertymark

PROTECTED

TOTAL FLOOR AREA : 1584 sq.ft. (147.2 sq.m.) approx.

3RD FLOOR 137 sq.ft. (12.7 sq.m.) approx.

ATTIC ROOM 14'10" x 9'3" 4.53m x 2.81m