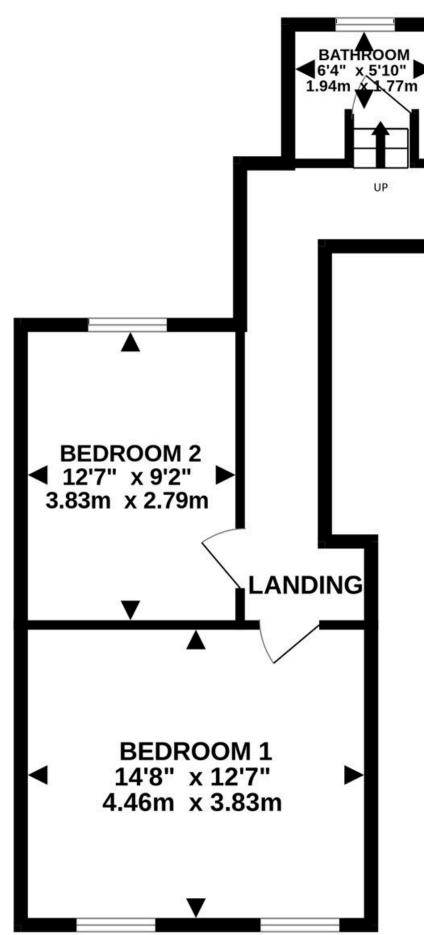

## 662820

- Large Open Plan Lounge/Dining Room/Kitchen
- Utility Room, Downstairs WC
- Great Central Location For Douglas
- Gas Fired Central Heating

info@propertywise.co.im www.propertywise.co.im

Whilst every attempt has been made to ensure the accuracy of the floorplan contained here, measurements of doors, windows, rooms and any other items are approximate and no responsibility is taken for any error, omission or mis-statement. This plan is for illustrative purposes only and should be used as such by any prospective purchaser. The services, systems and appliances shown have not been tested and no guarantee as to their operability or efficiency can be given. Made with Metropix ©2025

> Disclaimer: Whilst all particulars are believed to be correct, neither Property Wise Limited, or their clients guarantee their accuracy nor are they intended to form part of any contract. Floorplans are only for illustrative purposes only, decorative finishes, fixtures, fittings and furnishings do not represent the current state of the property. Measurements are approximate and not to scale.

naea propertymark

PROTECTED

TOTAL FLOOR AREA : 1584 sq.ft. (147.2 sq.m.) approx.

3RD FLOOR 137 sq.ft. (12.7 sq.m.) approx.

ATTIC ROOM 14'10" x 9'3" 4.53m x 2.81m