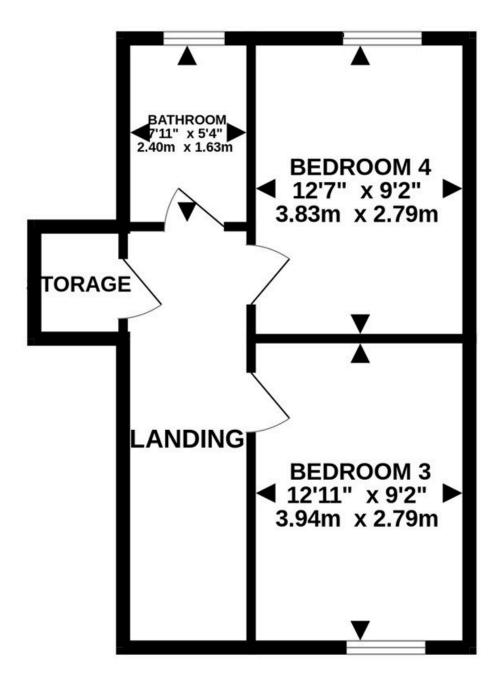

## 662820

- Large Open Plan Lounge/Dining Room/Kitchen
- Utility Room, Downstairs WC
- Great Central Location For Douglas
- Gas Fired Central Heating

info@propertywise.co.im www.propertywise.co.im

Whilst every attempt has been made to ensure the accuracy of the floorplan contained here, measurements of doors, windows, rooms and any other items are approximate and no responsibility is taken for any error, omission or mis-statement. This plan is for illustrative purposes only and should be used as such by any prospective purchaser. The services, systems and appliances shown have not been tested and no guarantee as to their operability or efficiency can be given. Made with Metropix ©2025

naea propertymark

PROTECTED

TOTAL FLOOR AREA : 1584 sq.ft. (147.2 sq.m.) approx.

3RD FLOOR 137 sq.ft. (12.7 sq.m.) approx.

ATTIC ROOM 14'10" x 9'3" 4.53m x 2.81m