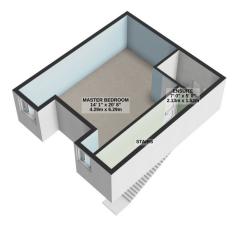

TOTAL FLOOR AREA: 1365 sq.ft. (126.8 sq.m.) approx.

For illustrative purposes only. Decorative finishes, fixtures, fittings and furnishings do not represent the current state of the property. Measurements are approximate. Not to scale.

Made with Metropix © 2024

Property Wise Limited, First Floor, St. Georges Chambers, 1 Athol Street, Douglas, Isle of Man, IM1 1LD

Email: Info@propertywise.co.im