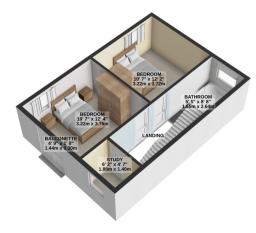

Beautiful Coastal Walks, Restaurants On Your Doorstep

Accommodation Comprises:- Entrance Hall, Downstairs WC, Good Size Storage Cupboard
Large Open Plan Lounge/Fully Fitted Kitchen With Integrated Neff Appliances/Diner
First Floor Accommodation:- 2 Double Bedrooms, Dressing Room/Study, Large Family Bathroom
2nd Floor Accommodation:- Large Bedroom With An En-Suite Shower Room

TOTAL FLOOR AREA: 1365 sq.ft. (126.8 sq.m.) approx.

For illustrative purposes only. Decorative finishes, fixtures, fittings and furnishings do not represent the current state of the property. Measurements are approximate. Not to scale.