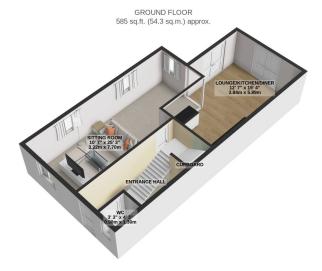

TOTAL FLOOR AREA: 1365 sq.ft. (126.8 sq.m.) approx.

For illustrative purposes only. Decorative finishes, fixtures, fittings and furnishings do not represent the current state of the property. Measurements are approximate. Not to scale.

Made with Metropix © 2024

Property Wise Limited, First Floor, St. Georges Chambers, 1 Athol Street, Douglas, Isle of Man, IM1 1LD

Email: Info@propertywise.co.im