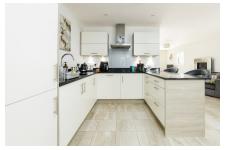

Beautiful Coastal Walks, Restaurants On Your Doorstep

Accommodation Comprises:- Entrance Hall, Downstairs WC, Good Size Storage Cupboard
Large Open Plan Lounge/Fully Fitted Kitchen With Integrated Neff Appliances/Diner
First Floor Accommodation:- 2 Double Bedrooms, Dressing Room/Study, Large Family Bathroom
2nd Floor Accommodation:- Large Bedroom With An En-Suite Shower Room