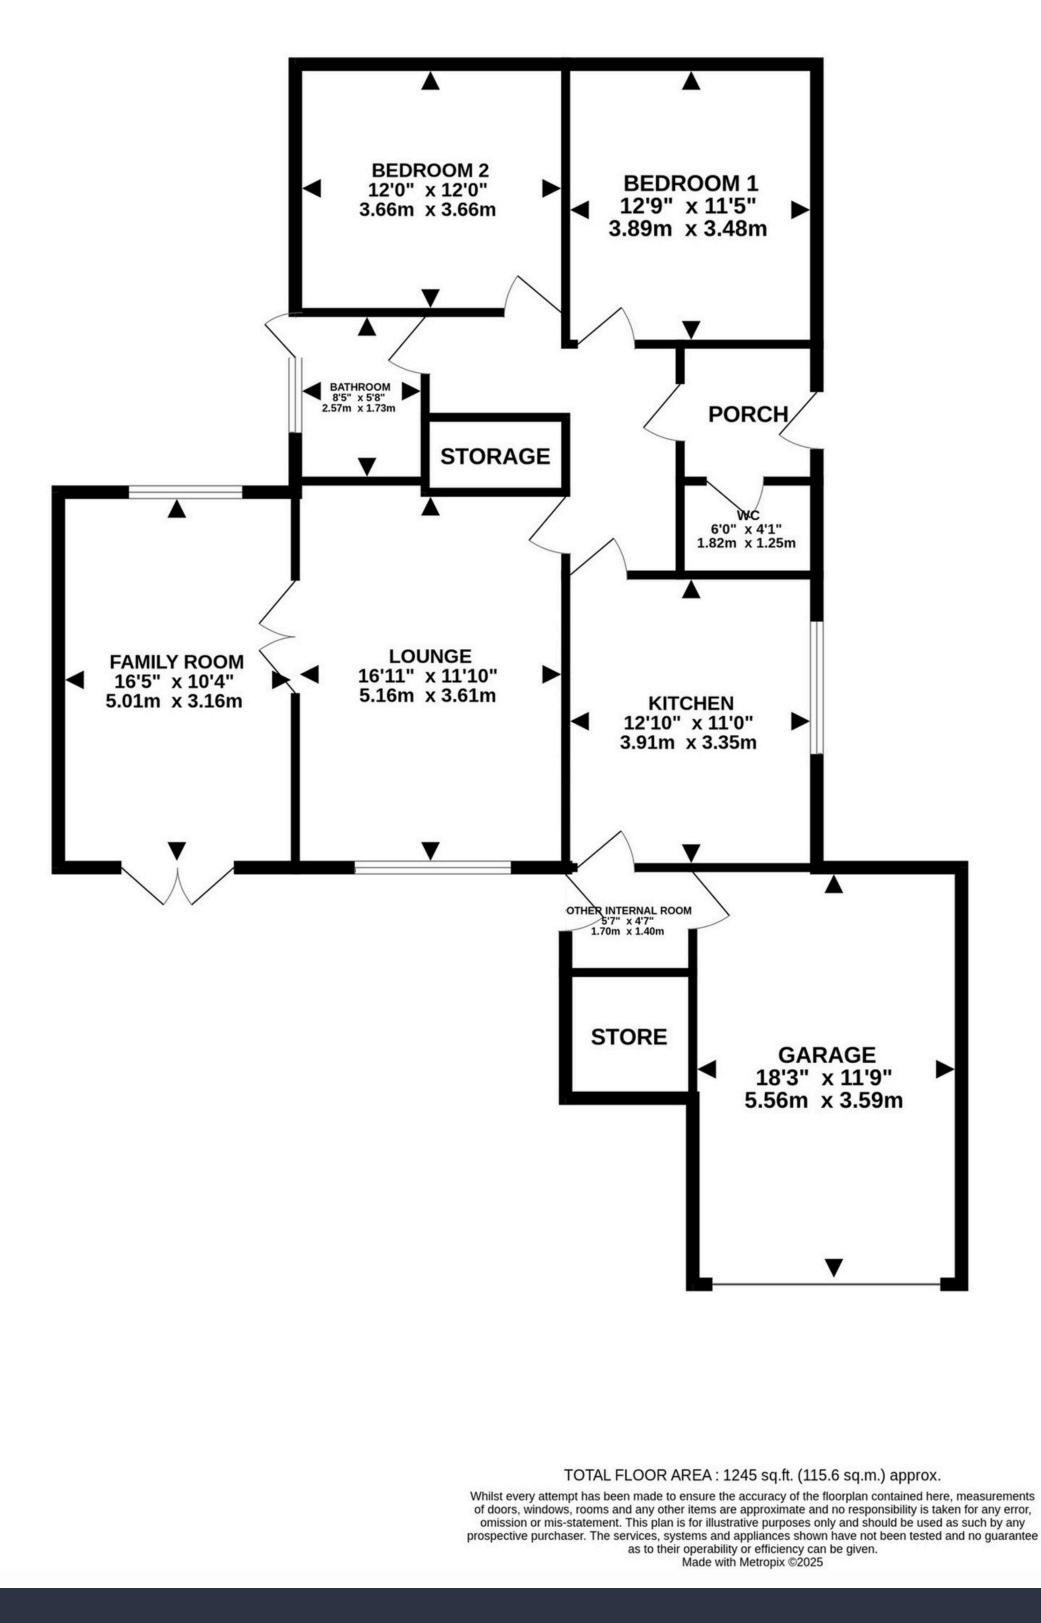

oom and a door leads into the integral garage. The kitchen is also accessible from this entrance.

#### General and Outside

Off road parking, Integral garage and Oil Fired Central Heating. No Onward Chain



## 662820

- 2 Good Sized Family Rooms
- Large Sunny Corner Plot
- Integral Garage
- Parking and Mature Pretty Garden

info@propertywise.co.im www.propertywise.co.im



naea propertymark

PROTECTED

Disclaimer: Whilst all particulars are believed to be correct, neither Property Wise Limited, or their clients guarantee the accuracy nor are they intended to form part of any contract. Floorplans are only for illustrative purposes only, decorativ finishes, fixtures, fittings and furnishings do not represent the current state of the property. Measurements ar approximate and not to scale.



#### GROUND FLOOR 1245 sq.ft. (115.6 sq.m.) approx.