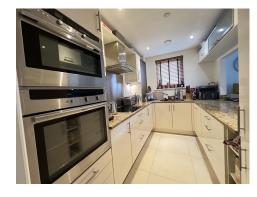

Fully Fitted Modern Cream Gloss Kitchen

Master Bedroom, Fitted Wardrobes with En-suite Shower Room and Access onto the Balcony Second Double Bedroom With Fitted Wardrobes

Family Bathroom With Bath And Separate Shower, Vanity Wash Hand Basin With Underneath Storage, Toilet