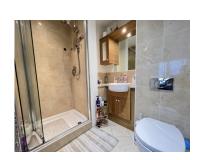

Fully Fitted Modern Cream Gloss Kitchen

Master Bedroom, Fitted Wardrobes with En-suite Shower Room and Access onto the Balcony Second Double Bedroom With Fitted Wardrobes

Family Bathroom With Bath And Separate Shower, Vanity Wash Hand Basin With Underneath Storage, Toilet