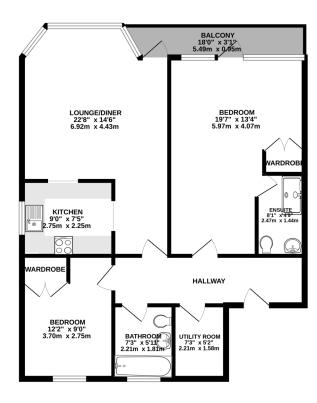

Rates Payable Please Contact The Isle of Man Treasury 01624 658661

GROUND FLOOR 858 sq.ft. (79.7 sq.m.) approx.

TOTAL FLOOR AREA: 858 s.g.ft. (79.7 s.g.m.) approx.

Whilst every alterny has been made to ensure the accuracy of the floorpian contained here, measurement of doors, windows, rooms and any other terms are approximate and no responsibility is taken for any error, or the state of the state of