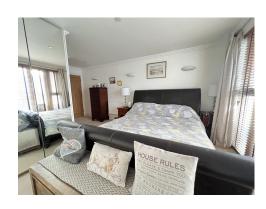

Fully Fitted Modern Cream Gloss Kitchen

Master Bedroom, Fitted Wardrobes with En-suite Shower Room and Access onto the Balcony Second Double Bedroom With Fitted Wardrobes

Family Bathroom With Bath And Separate Shower, Vanity Wash Hand Basin With Underneath Storage, Toilet