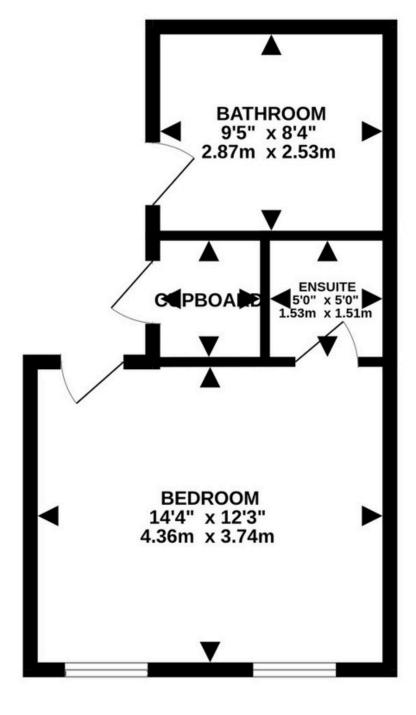

# 1st and 2nd Floor

The first floor offers the Master Bedroom with Ensuite shower room, a double bedroom, good sized Modern Bathroom and a large laundry/storage cupboard.

On the second floor there is a further spacious double bedroom, attic double bedroom with a dressing area and a further double bedroom.

KITCHEN 12'9" x 7'8" 3.87m x 2.33m SHOWER ROOM 4" x 3'8 1.92m x 1.11m DINING ROOM 12'4" x 9'1" 3.77m x 2.77m LLWAY/STAIL LOUNGE 13'8" x 11'1" 4.16m x 3.37m

GROUND FLOOR 501 sq.ft. (46.6 sq.m.) approx.

**1ST FLOOR** 102 sq.ft. (9.5 sq.m.) approx. 2ND FLOOR 301 sq.ft. (27.9 sq.m.) approx.