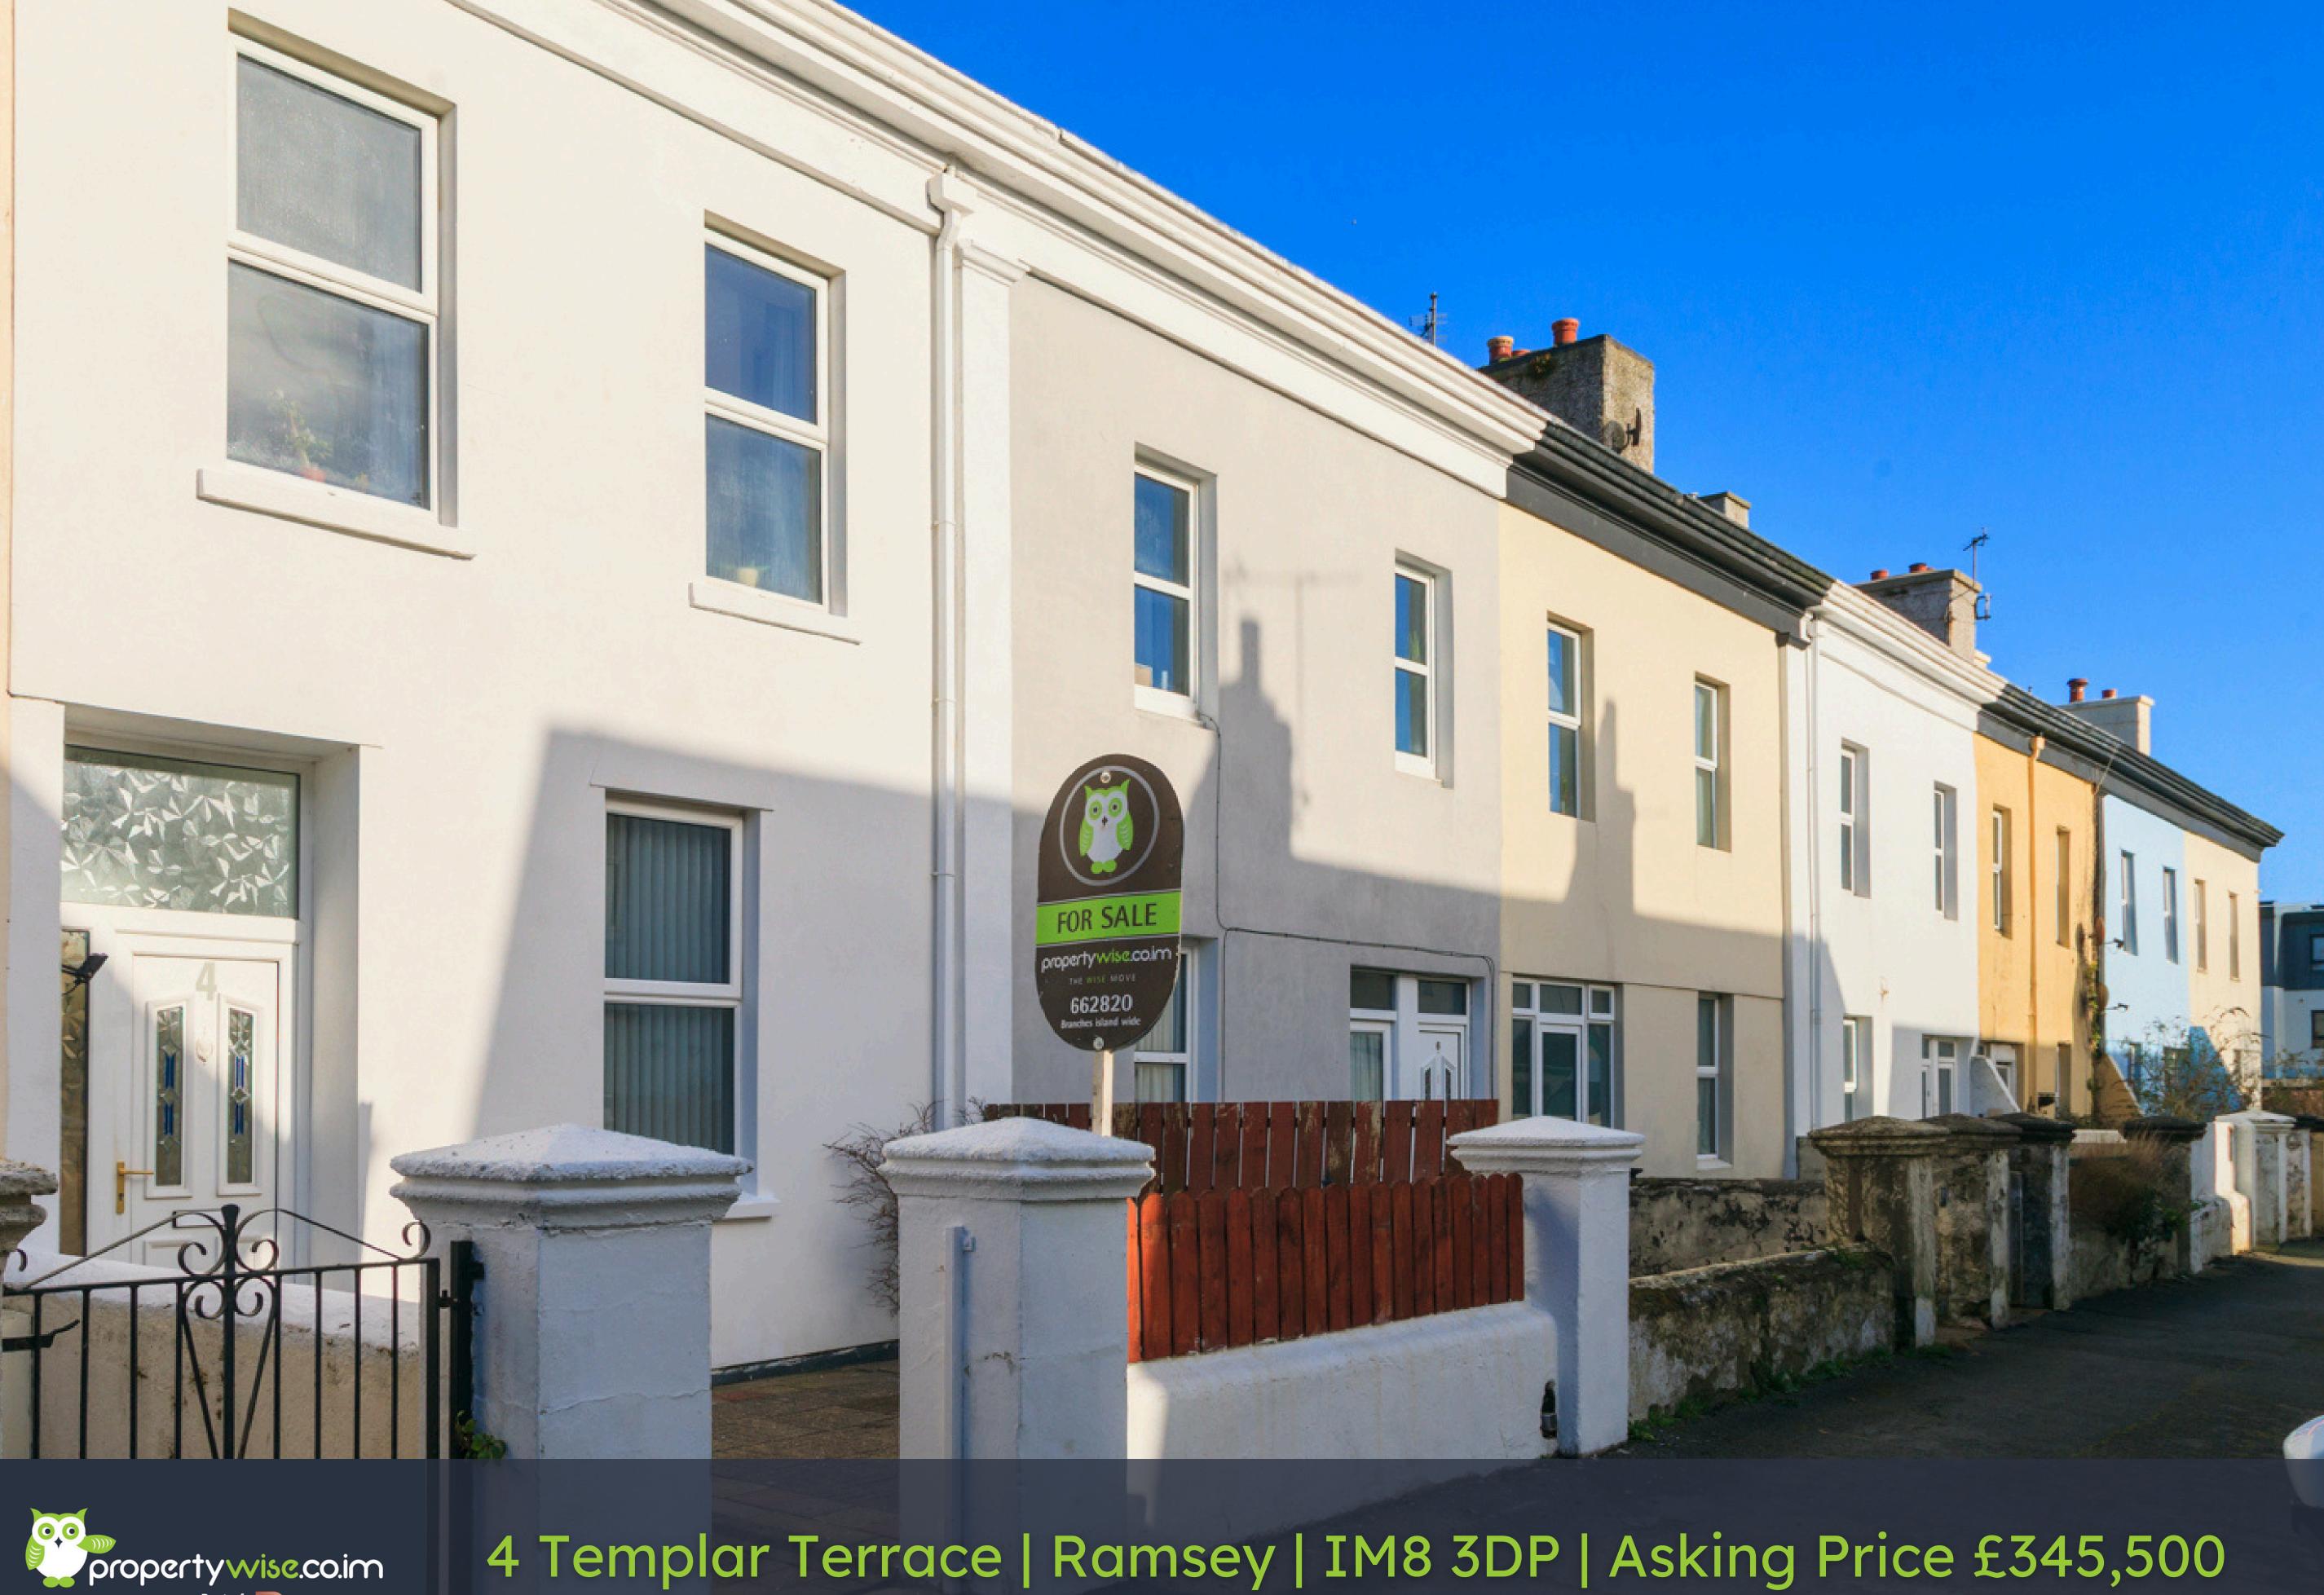

- Well Presented 5 Bedroom Town House
- 2 Large Living/Family Rooms
- Good Sized Modern Kitchen
- Master Double Bedroom With Ensuite

# The Property and Location

This Well Presented 5 Bedroom Town House Sits In The Heart of Ramsey conveniently positioned within waking distance to all of Ramsey Towns Shops, Mooragh Park, and all of the towns Amenities and Schools. This property has been well maintained and decorated and has lovely wooden flooring throughout the very spacious ground floor living areas. This is an ideal property for a family.

# General

Gas Central Heating, A small tidy garden to the front that is gated.

A rareity for a Town House is that although it doesnt have a rear garden it does have its own 2 Parking spaces to the rear of the property.