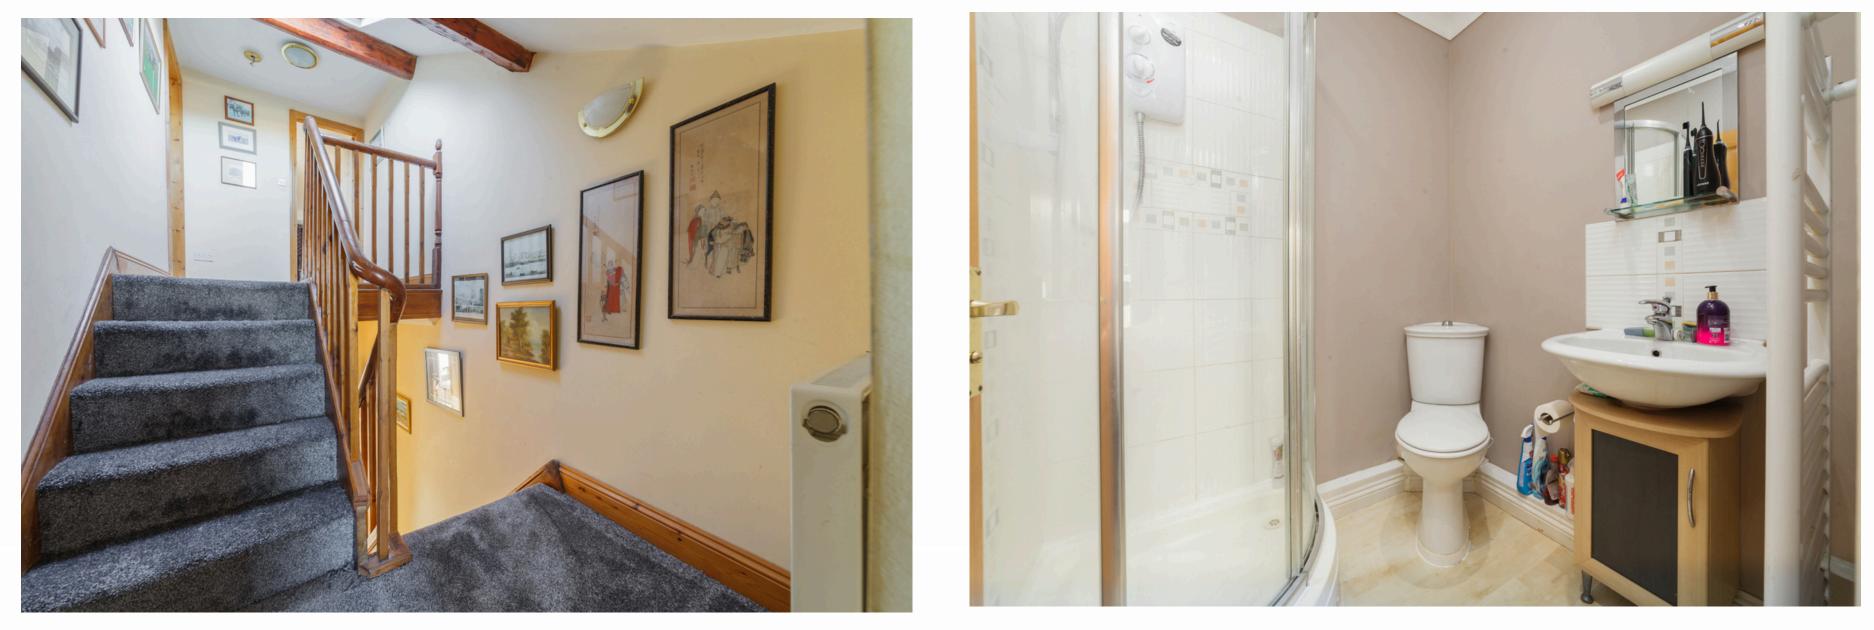

## **Ground Floor**

The Front Porch opens up into a lovely entrance hall. At the end of the hallway sits a very useful ground floor shower room and WC. A spacious light and sunny lounge sits to the front of the property that leads through to a beautiful generous sized dining area which currently hosts a working solid fuel aga. To the rear of this room you can walk into the galley style modern kitchen that sits at the back of the house that has plenty of cupboard space.

# 1st and 2nd Floor

The first floor offers the Master Bedroom with Ensuite shower room, a double bedroom, good sized Modern Bathroom and a large laundry/storage cupboard.

On the second floor there is a further spacious double bedroom, attic double bedroom with a dressing area and a further double bedroom.