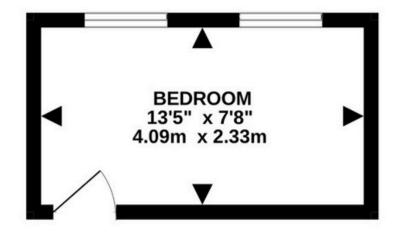

# 1st and 2nd Floor

The first floor offers the Master Bedroom with Ensuite shower room, a double bedroom, good sized Modern Bathroom and a large laundry/storage cupboard.

On the second floor there is a further spacious double bedroom, attic double bedroom with a dressing area and a further double bedroom.

KITCHEN 12'9" x 7'8" 3.87m x 2.33m SHOWER ROOM 4" x 3'8 1.92m x 1.11m DINING ROOM 12'4" x 9'1" 3.77m x 2.77m LLWAY/STAIL LOUNGE 13'8" x 11'1" 4.16m x 3.37m

GROUND FLOOR 501 sq.ft. (46.6 sq.m.) approx.

**1ST FLOOR** 102 sq.ft. (9.5 sq.m.) approx. 2ND FLOOR 301 sq.ft. (27.9 sq.m.) approx.