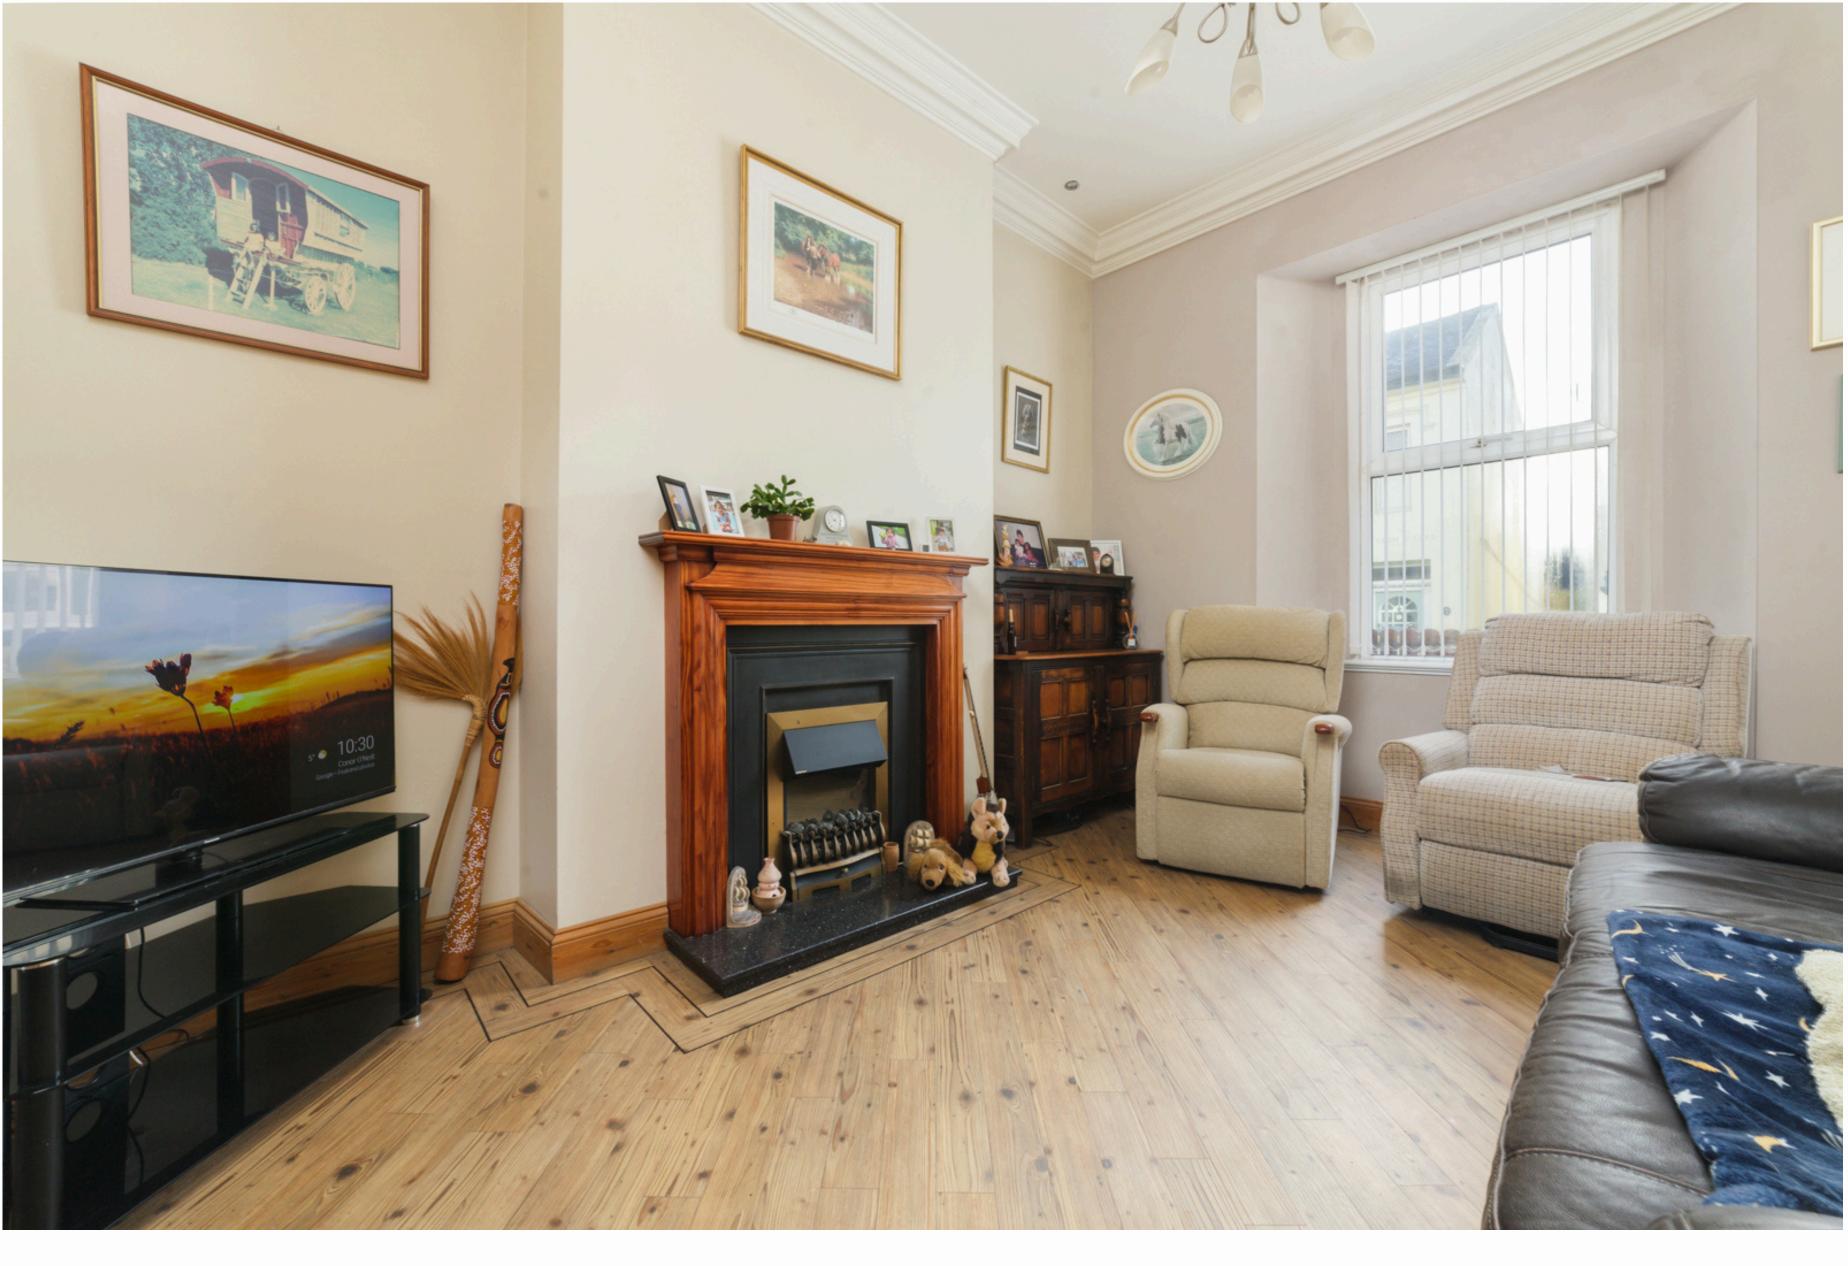

## **Ground Floor**

The Front Porch opens up into a lovely entrance hall. At the end of the hallway sits a very useful ground floor shower room and WC. A spacious light and sunny lounge sits to the front of the property that leads through to a beautiful generous sized dining area which currently hosts a working solid fuel aga. To the rear of this room you can walk into the galley style modern kitchen that sits at the back of the house that has plenty of cupboard space.