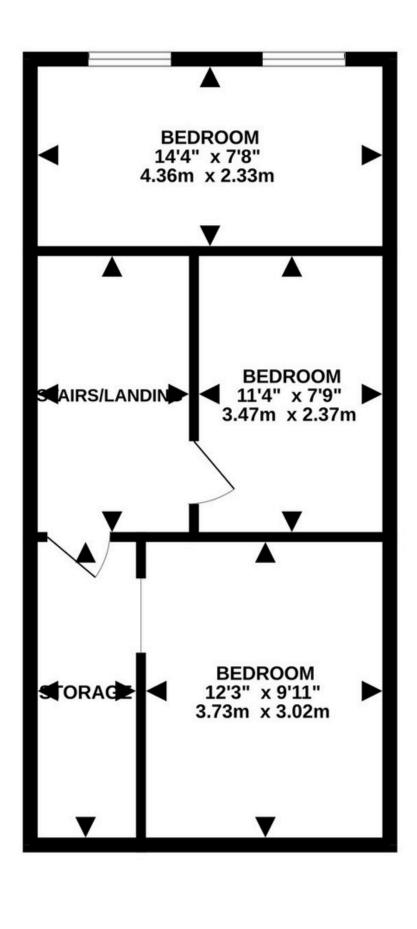

# 1st and 2nd Floor

The first floor offers the Master Bedroom with Ensuite shower room, a double bedroom, good sized Modern Bathroom and a large laundry/storage cupboard.

On the second floor there is a further spacious double bedroom, attic double bedroom with a dressing area and a further double bedroom.

KITCHEN 12'9" x 7'8" 3.87m x 2.33m SHOWER ROOM 4" x 3'8 1.92m x 1.11m DINING ROOM 12'4" x 9'1" 3.77m x 2.77m LLWAY/STAIL LOUNGE 13'8" x 11'1" 4.16m x 3.37m

GROUND FLOOR 501 sq.ft. (46.6 sq.m.) approx.

**1ST FLOOR** 102 sq.ft. (9.5 sq.m.) approx. 2ND FLOOR 301 sq.ft. (27.9 sq.m.) approx.

3RD FLOOR 447 sq.ft. (41.5 sq.m.) approx.

TOTAL FLOOR AREA : 1351 sq.ft. (125.5 sq.m.) approx.

Whilst every attempt has been made to ensure the accuracy of the floorplan contained here, measurements of doors, windows, rooms and any other items are approximate and no responsibility is taken for any error, omission or mis-statement. This plan is for illustrative purposes only and should be used as such by any prospective purchaser. The services, systems and appliances shown have not been tested and no guarantee as to their operability or efficiency can be given. Made with Metropix ©2025