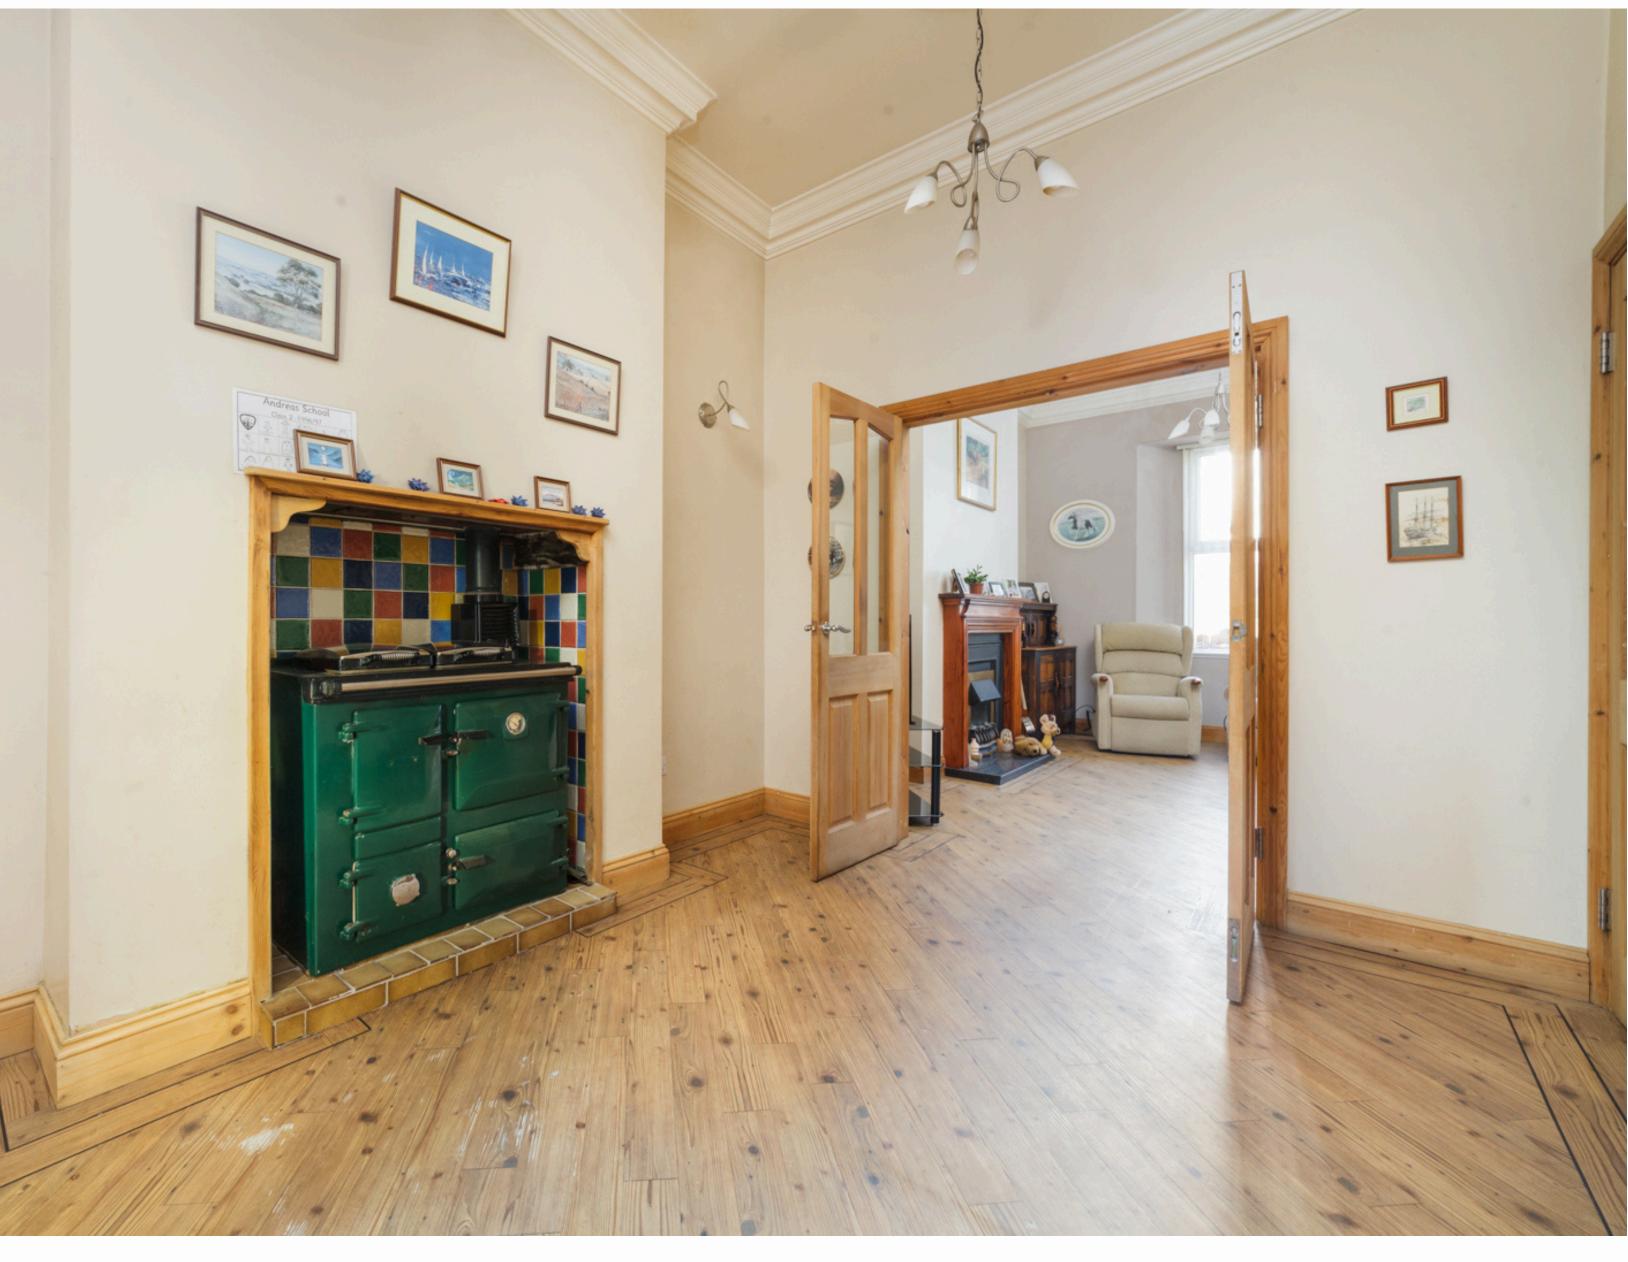

## **Ground Floor**

The Front Porch opens up into a lovely entrance hall. At the end of the hallway sits a very useful ground floor shower room and WC. A spacious light and sunny lounge sits to the front of the property that leads through to a beautiful generous sized dining area which currently hosts a working solid fuel aga. To the rear of this room you can walk into the galley style modern kitchen that sits at the back of the house that has plenty of cupboard space.