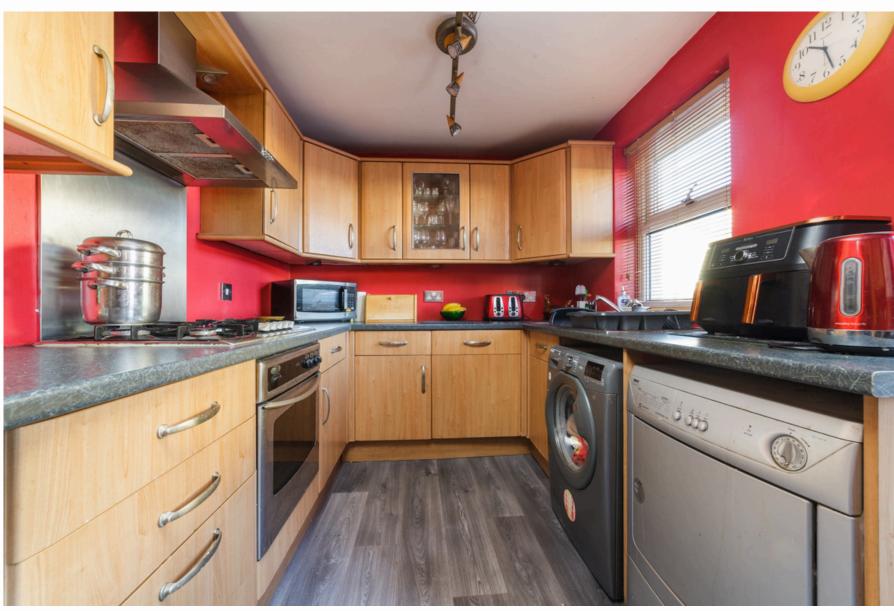

## **Ground Floor**

The Front Porch opens up into a lovely entrance hall. At the end of the hallway sits a very useful ground floor shower room and WC. A spacious light and sunny lounge sits to the front of the property that leads through to a beautiful generous sized dining area which currently hosts a working solid fuel aga. To the rear of this room you can walk into the galley style modern kitchen that sits at the back of the house that has plenty of cupboard space.