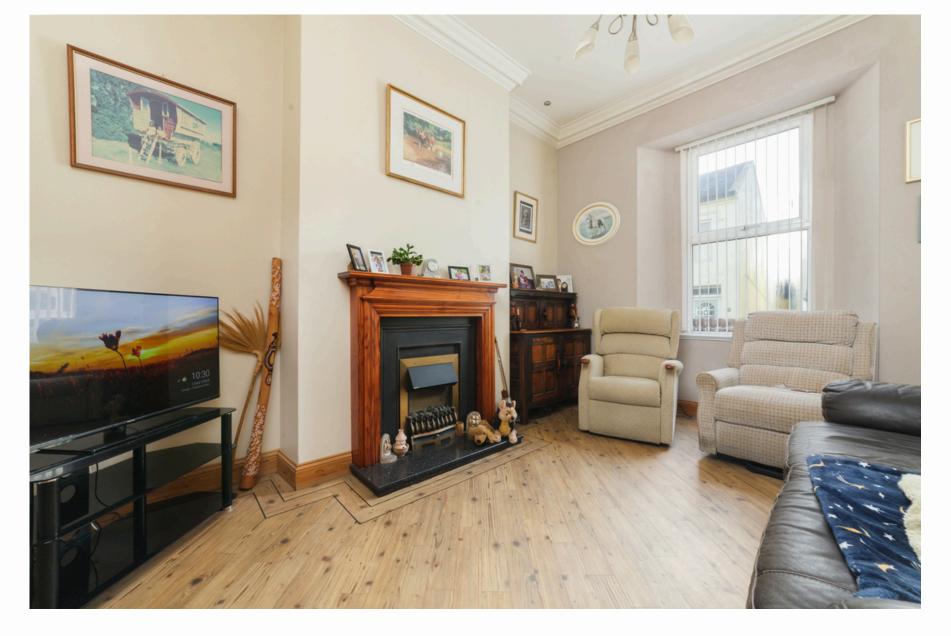

## **Ground Floor**

The Front Porch opens up into a lovely entrance hall. At the end of the hallway sits a very useful ground floor shower room and WC. A spacious light and sunny lounge sits to the front of the property that leads through to a beautiful generous sized dining area which currently hosts a working solid fuel aga. To the rear of this room you can walk into the galley style modern kitchen that sits at the back of the house that has plenty of cupboard space.