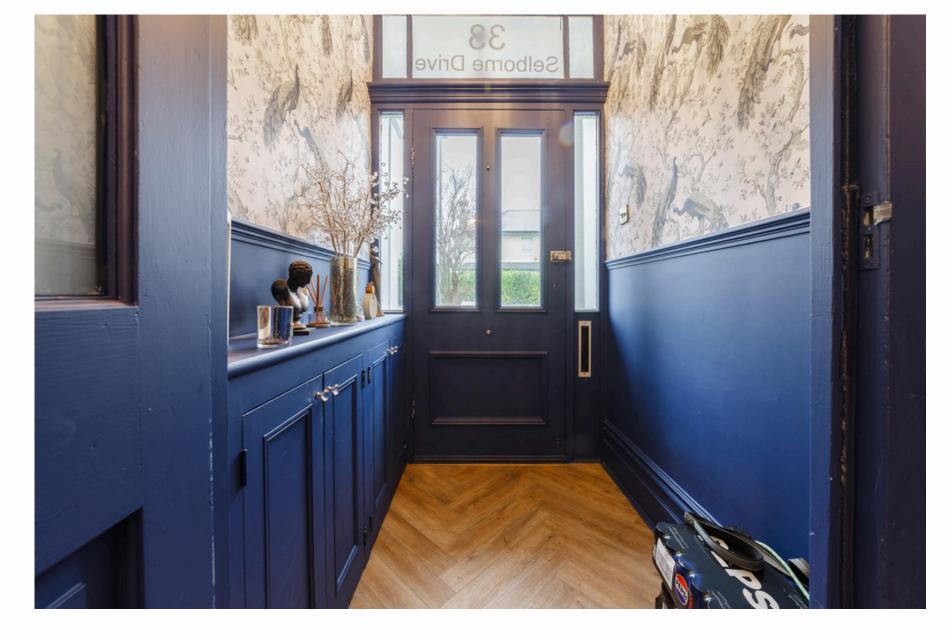

### **Ground Floor Accomodation**

Vestibule leading to entrance hallway boasting many of the original corbels and coving.

Large lounge with bay window and stunning fireplace housing a multi fuel burning stove