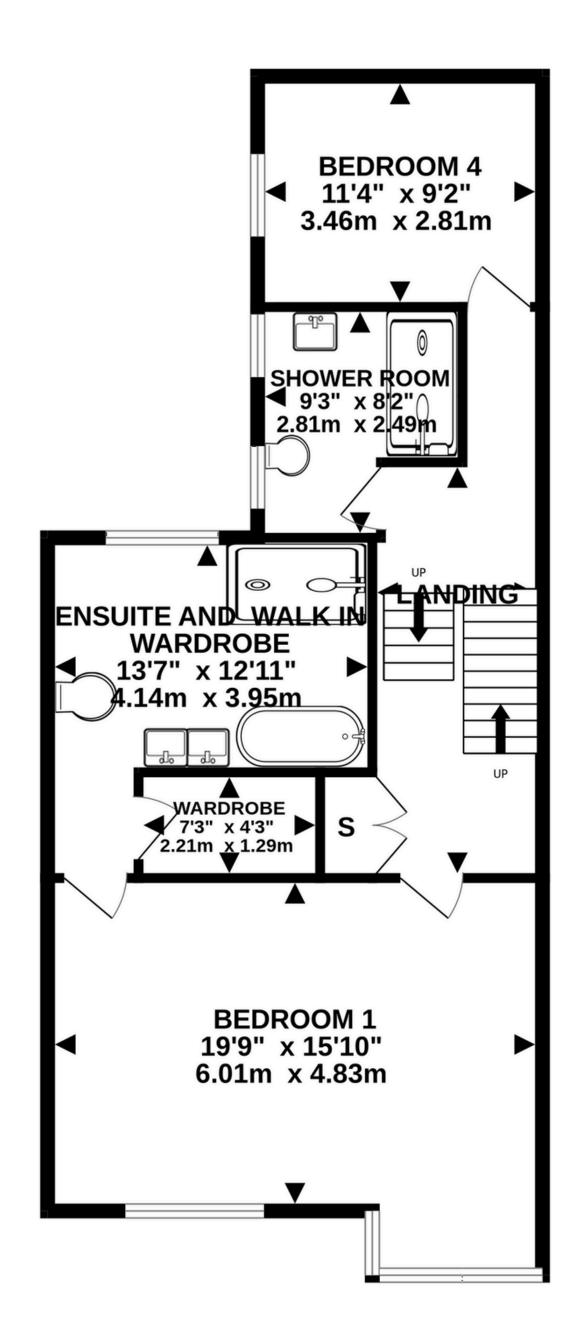

### **Ground Floor Accomodation**

Vestibule leading to entrance hallway boasting many of the original corbels and coving.

Large lounge with bay window and stunning fireplace housing a multi fuel burning stove

Dining room with french doors leading to rear garden

Beautifully appointed dining kitchen housing a top of the range ESSE electric stove and oven, access to rear garden.

Utilty room housing a Worcester oil fired central heating boiler and modern 2 peice cloakroom (wc) off, access to rear garden

#### First Floor

Double fronted master bedroom with large exquisite ensuite 4 peice bathroom and walk in wardrobe.

Modern family shower room with double walk in shower

Additional bedroom to rear (bedroom 3)

### Second Floor

There are 2 good sized bedrooms and a stunning modern 4 peice bathroom with double ended bath and double walk in shower.