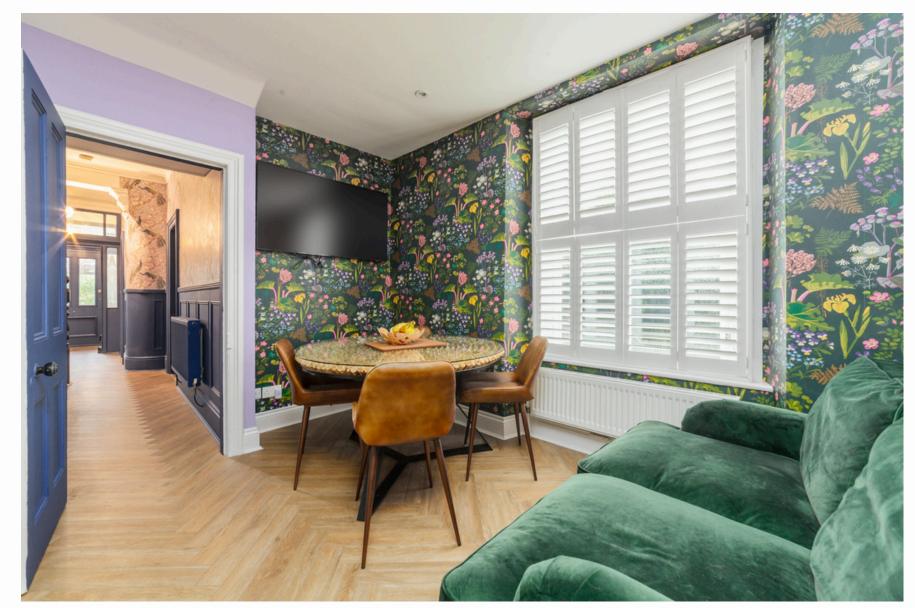

Dining room with french doors leading to rear garden

Beautifully appointed dining kitchen housing a top of the range ESSE electric stove and oven, access to rear garden.

Utilty room housing a Worcester oil fired central heating boiler and modern 2 peice cloakroom (wc) off, access to rear garden