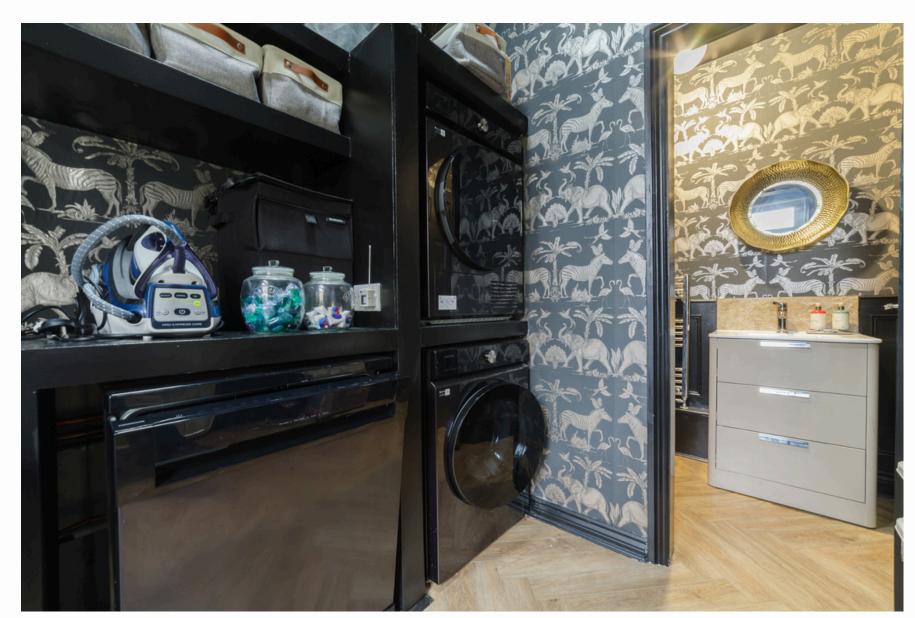

Dining room with french doors leading to rear garden

Beautifully appointed dining kitchen housing a top of the range ESSE electric stove and oven, access to rear garden.

Utilty room housing a Worcester oil fired central heating boiler and modern 2 peice cloakroom (wc) off, access to rear garden