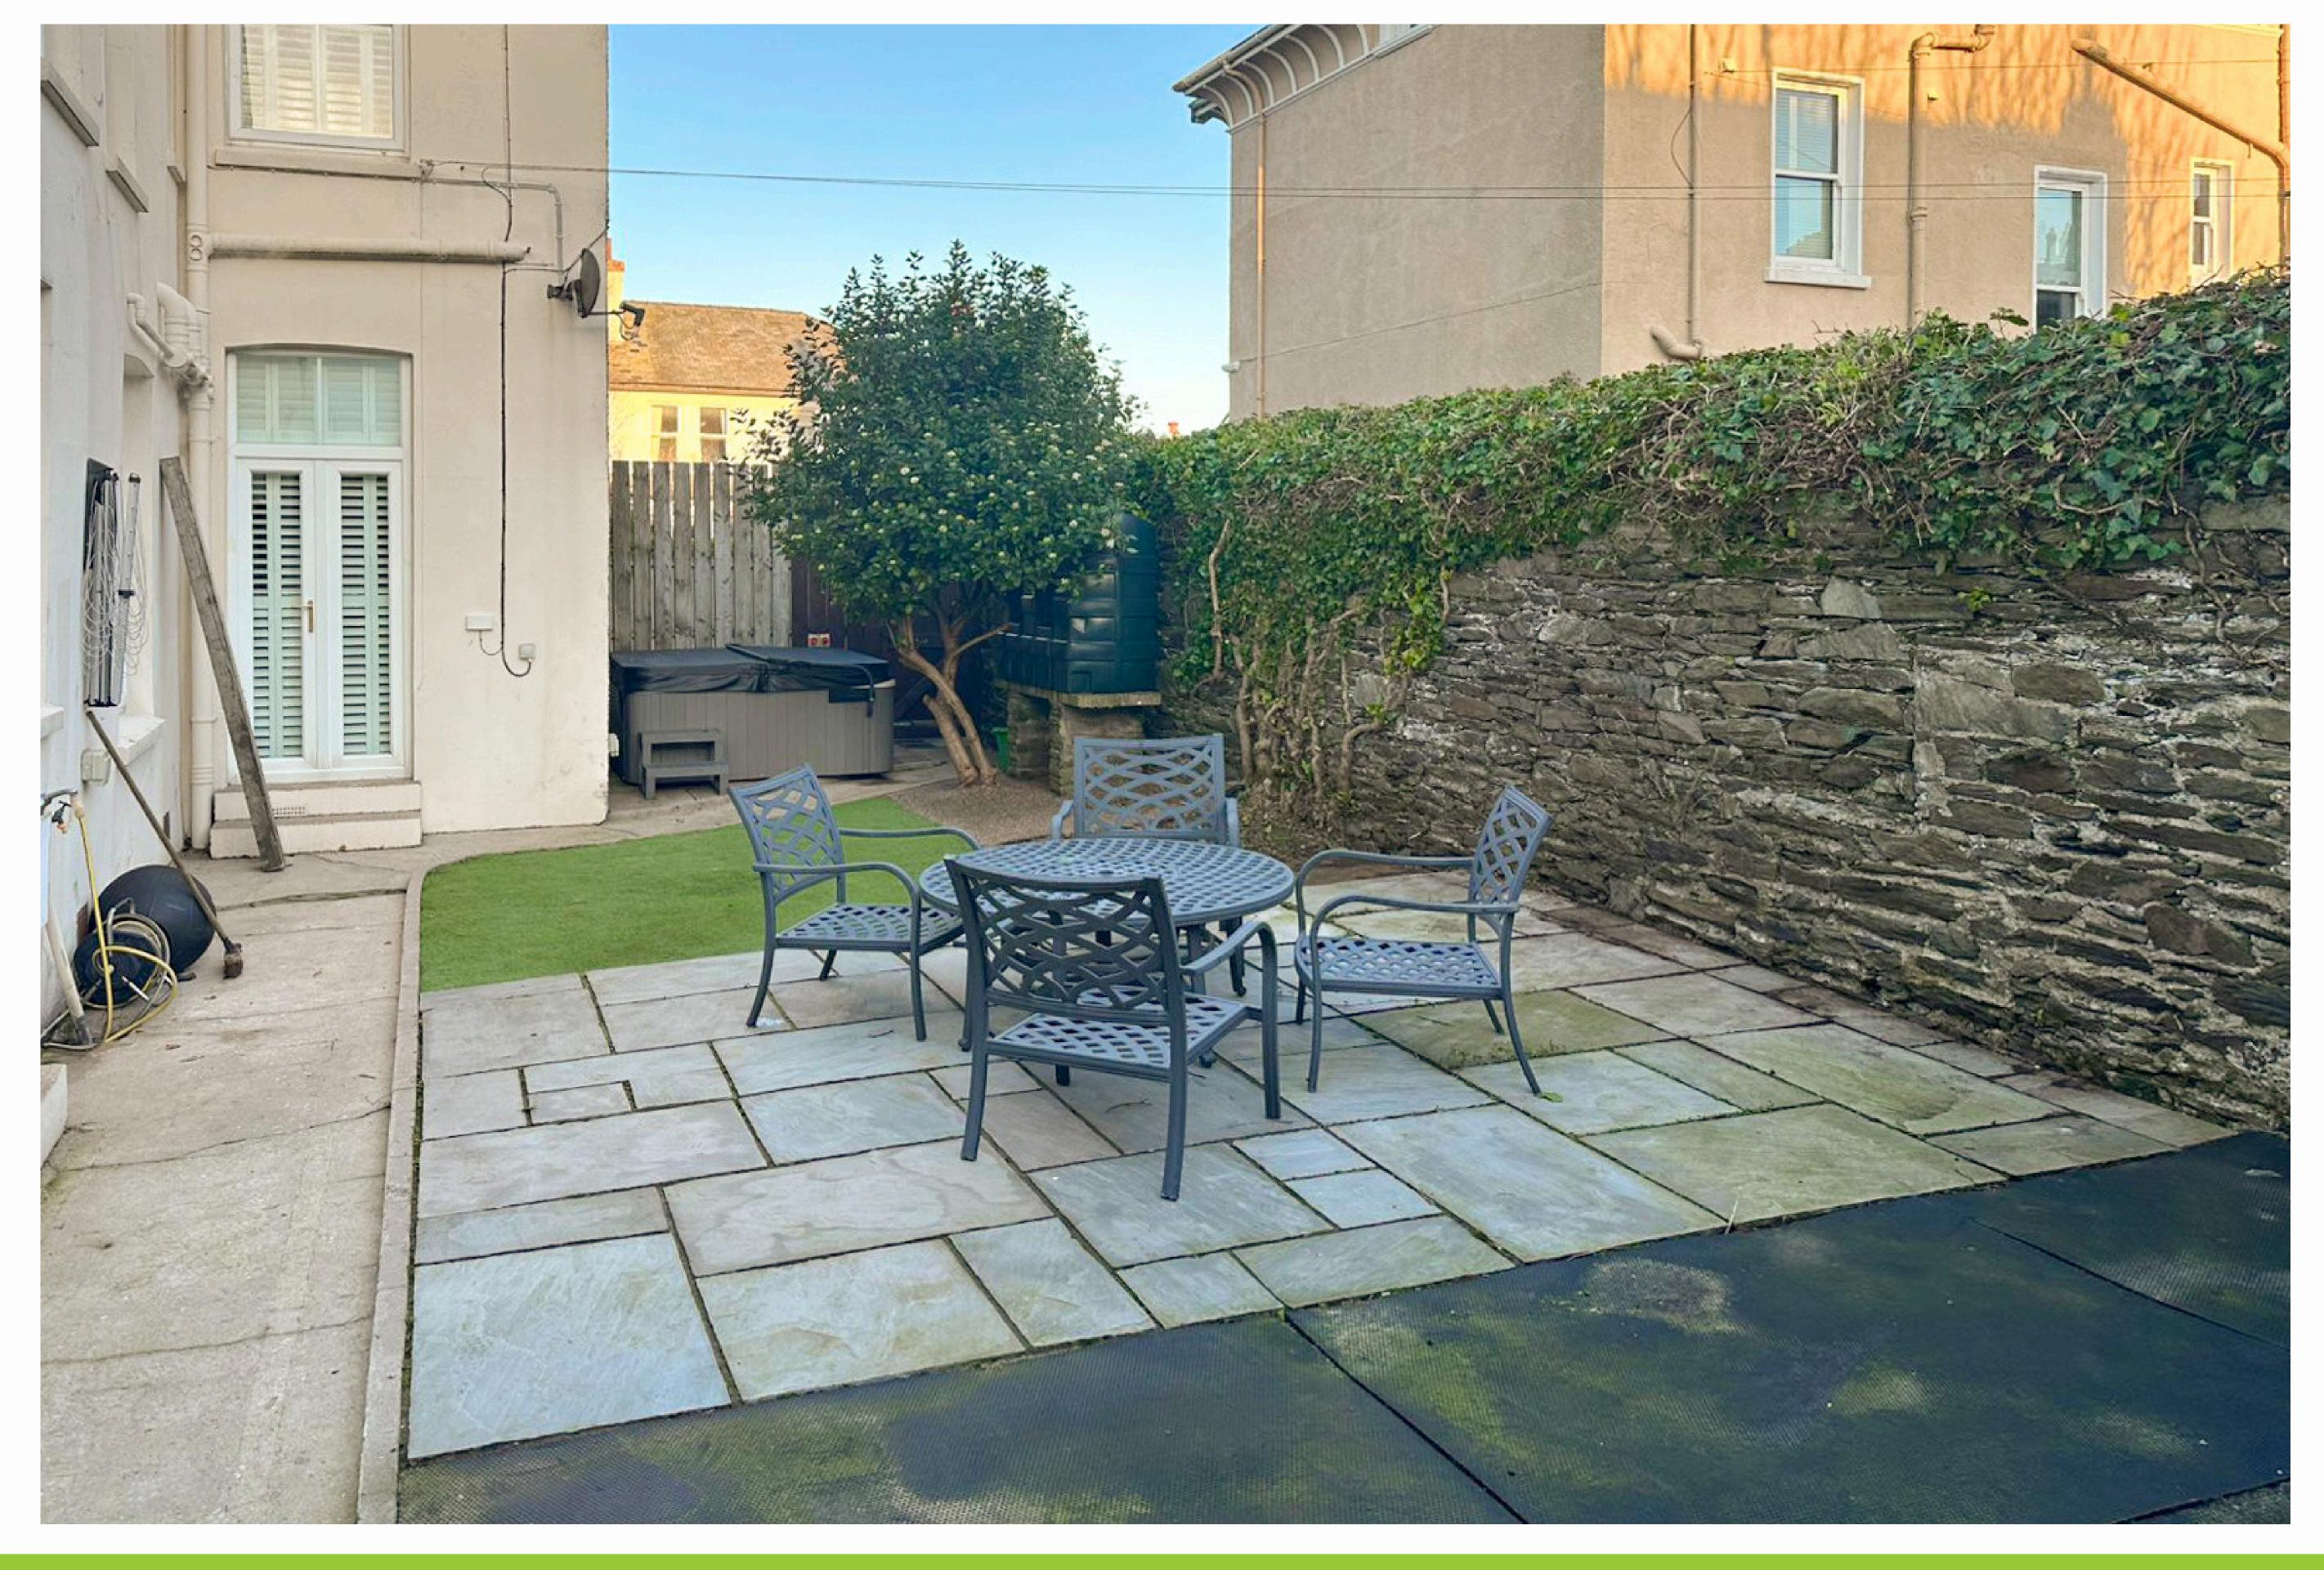

The sunny south facing rear garden sits in a generous private sheltered spot with a lovely mediteranean feel.

## Outside

The front of the property is accessed via a large driveway providing good off road parking and to the rear there is a generouswalled private rear garden boasting a sotherly and sunny aspect.