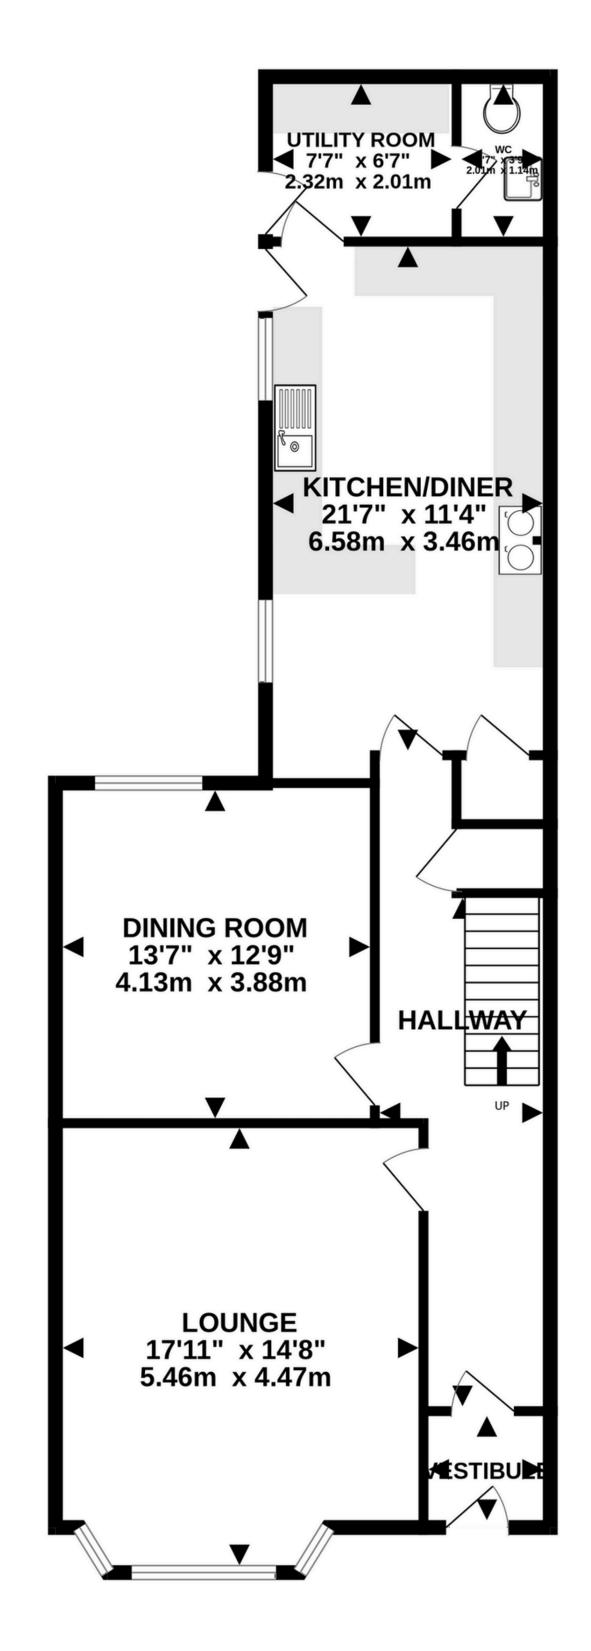

### **Ground Floor Accomodation**

Vestibule leading to entrance hallway boasting many of the original corbels and coving.

Large lounge with bay window and stunning fireplace housing a multi fuel burning stove

Dining room with french doors leading to rear garden

Beautifully appointed dining kitchen housing a top of the range ESSE electric stove and oven, access to rear garden.

Utilty room housing a Worcester oil fired central heating boiler and modern 2 peice cloakroom (wc) off, access to rear garden