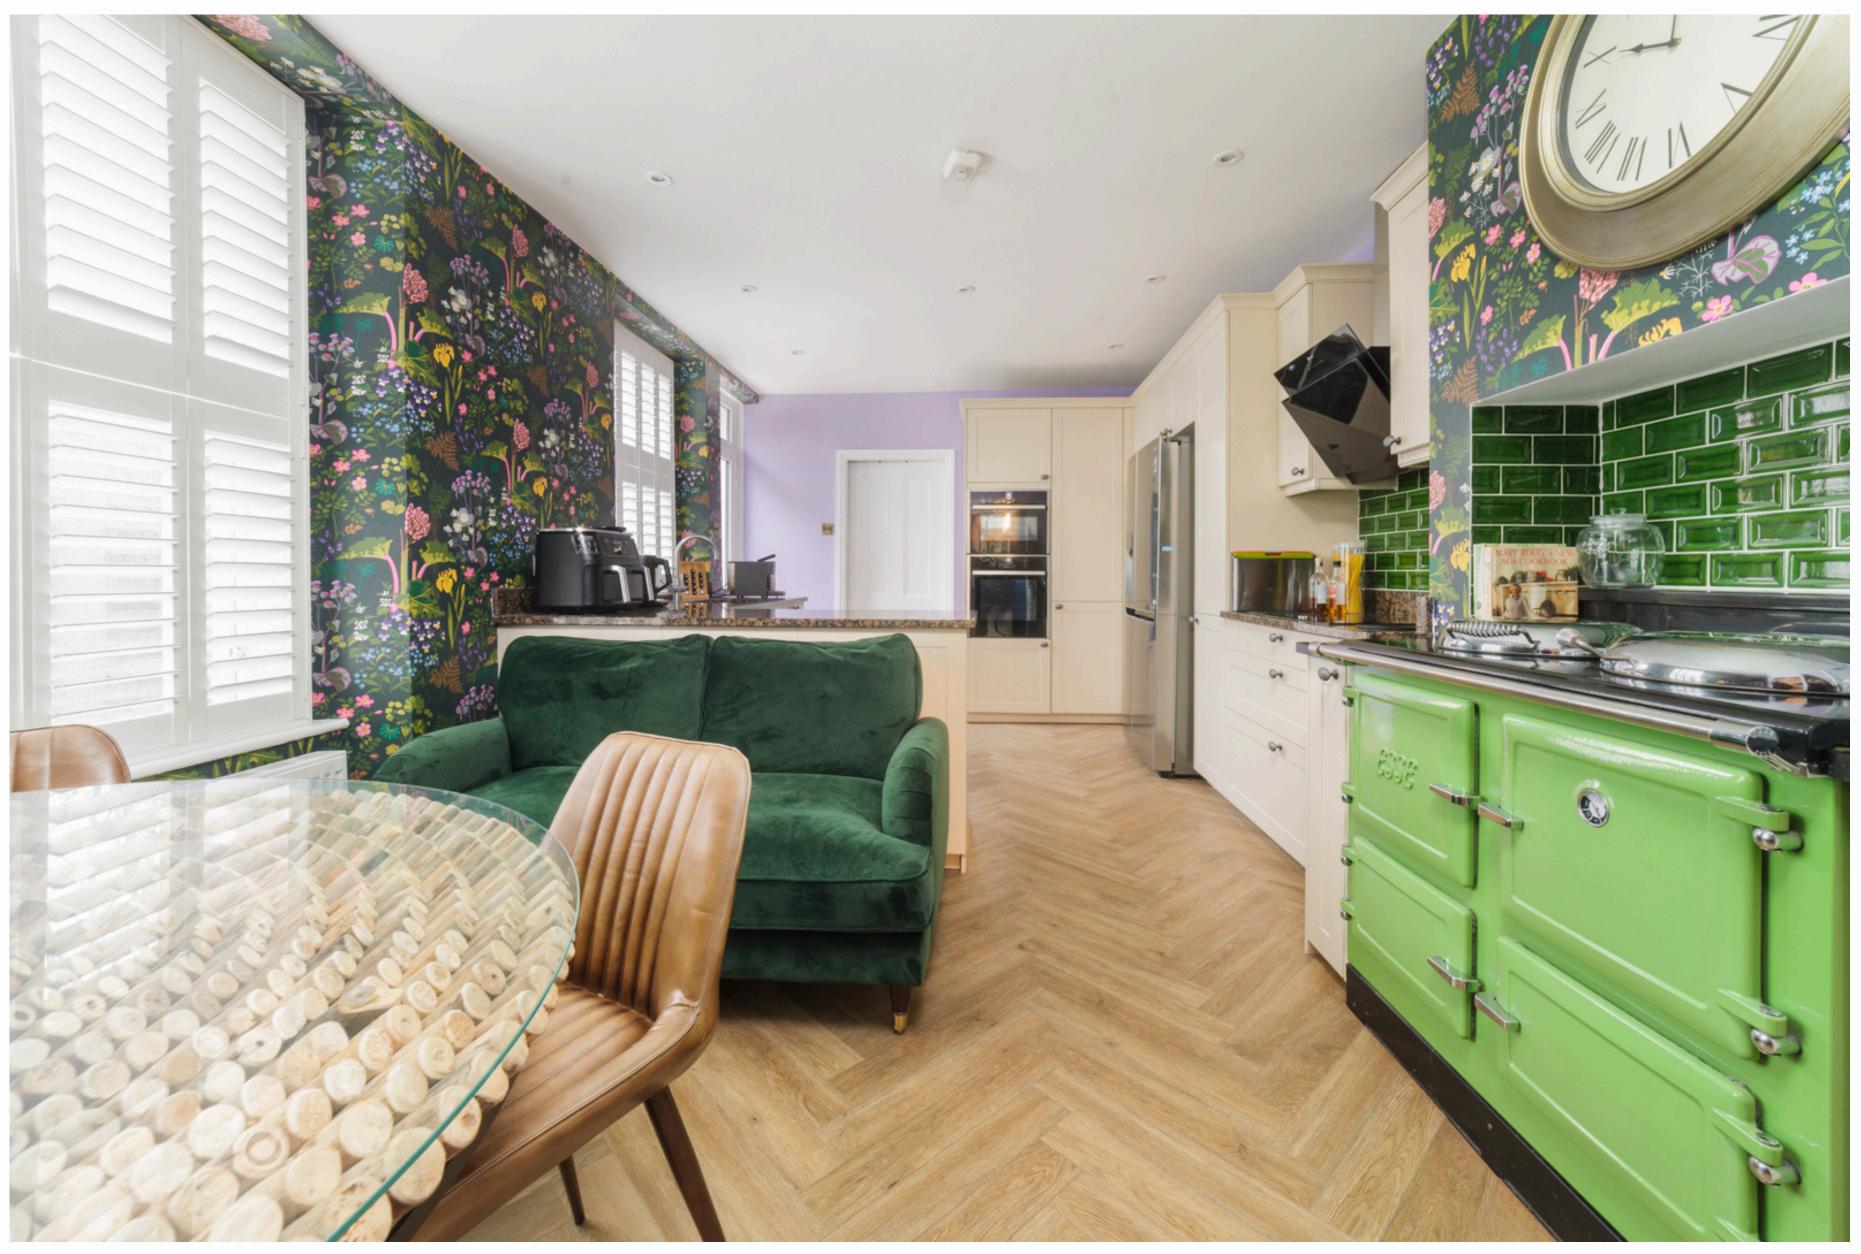

Dining room with french doors leading to rear garden

Beautifully appointed dining kitchen housing a top of the range ESSE electric stove and oven, access to rear garden.

Utilty room housing a Worcester oil fired central heating boiler and modern 2 peice cloakroom (wc) off, access to rear garden