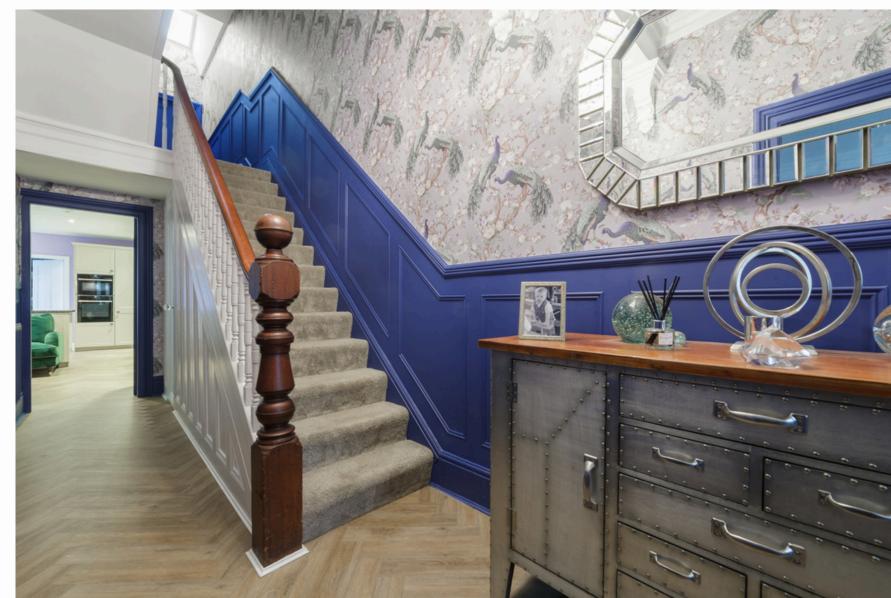

### **Ground Floor Accomodation**

Vestibule leading to entrance hallway boasting many of the original corbels and coving.

Large lounge with bay window and stunning fireplace housing a multi fuel burning stove