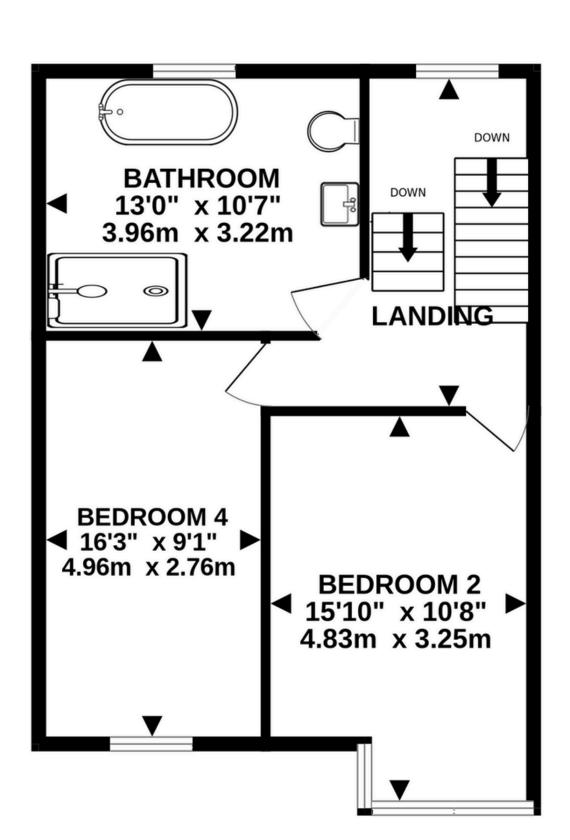

### Second Floor

There are 2 good sized bedrooms and a stunning modern 4 peice bathroom with double ended bath and double walk in shower.