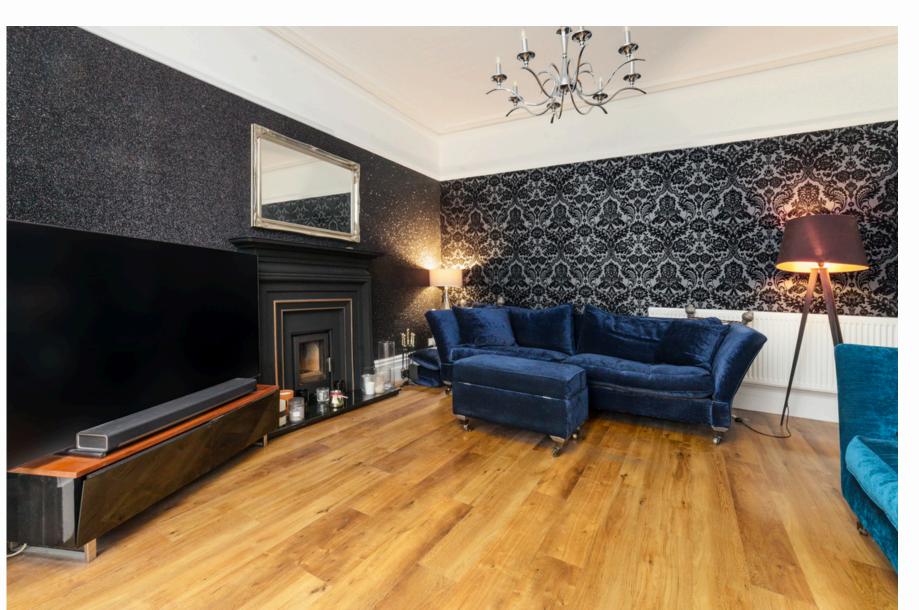

### **Ground Floor Accomodation**

Vestibule leading to entrance hallway boasting many of the original corbels and coving.

Large lounge with bay window and stunning fireplace housing a multi fuel burning stove