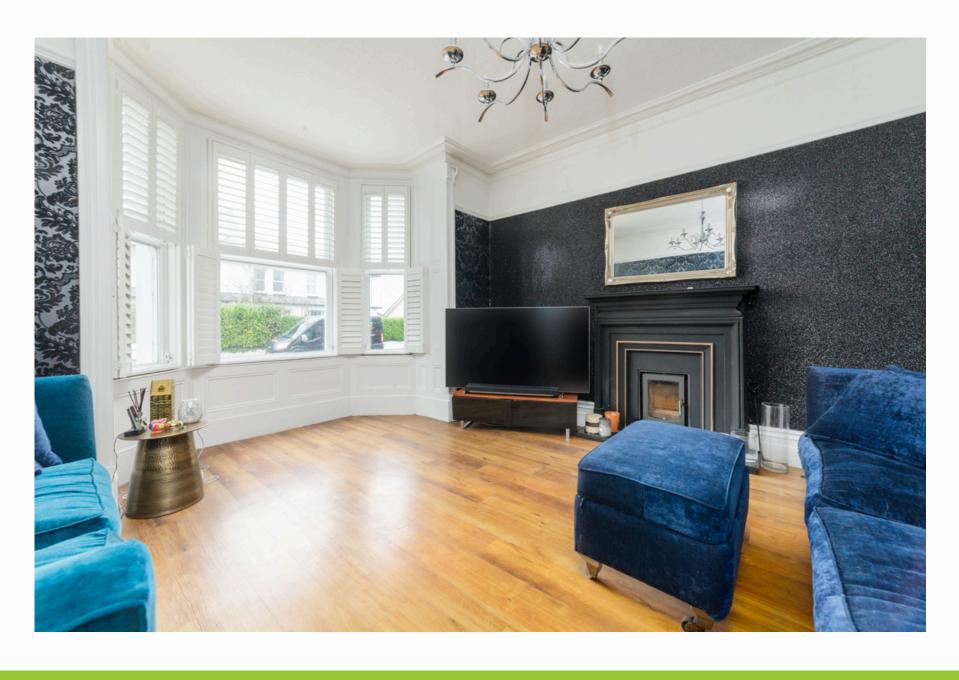

### **Ground Floor Accomodation**

Vestibule leading to entrance hallway boasting many of the original corbels and coving.

Large lounge with bay window and stunning fireplace housing a multi fuel burning stove