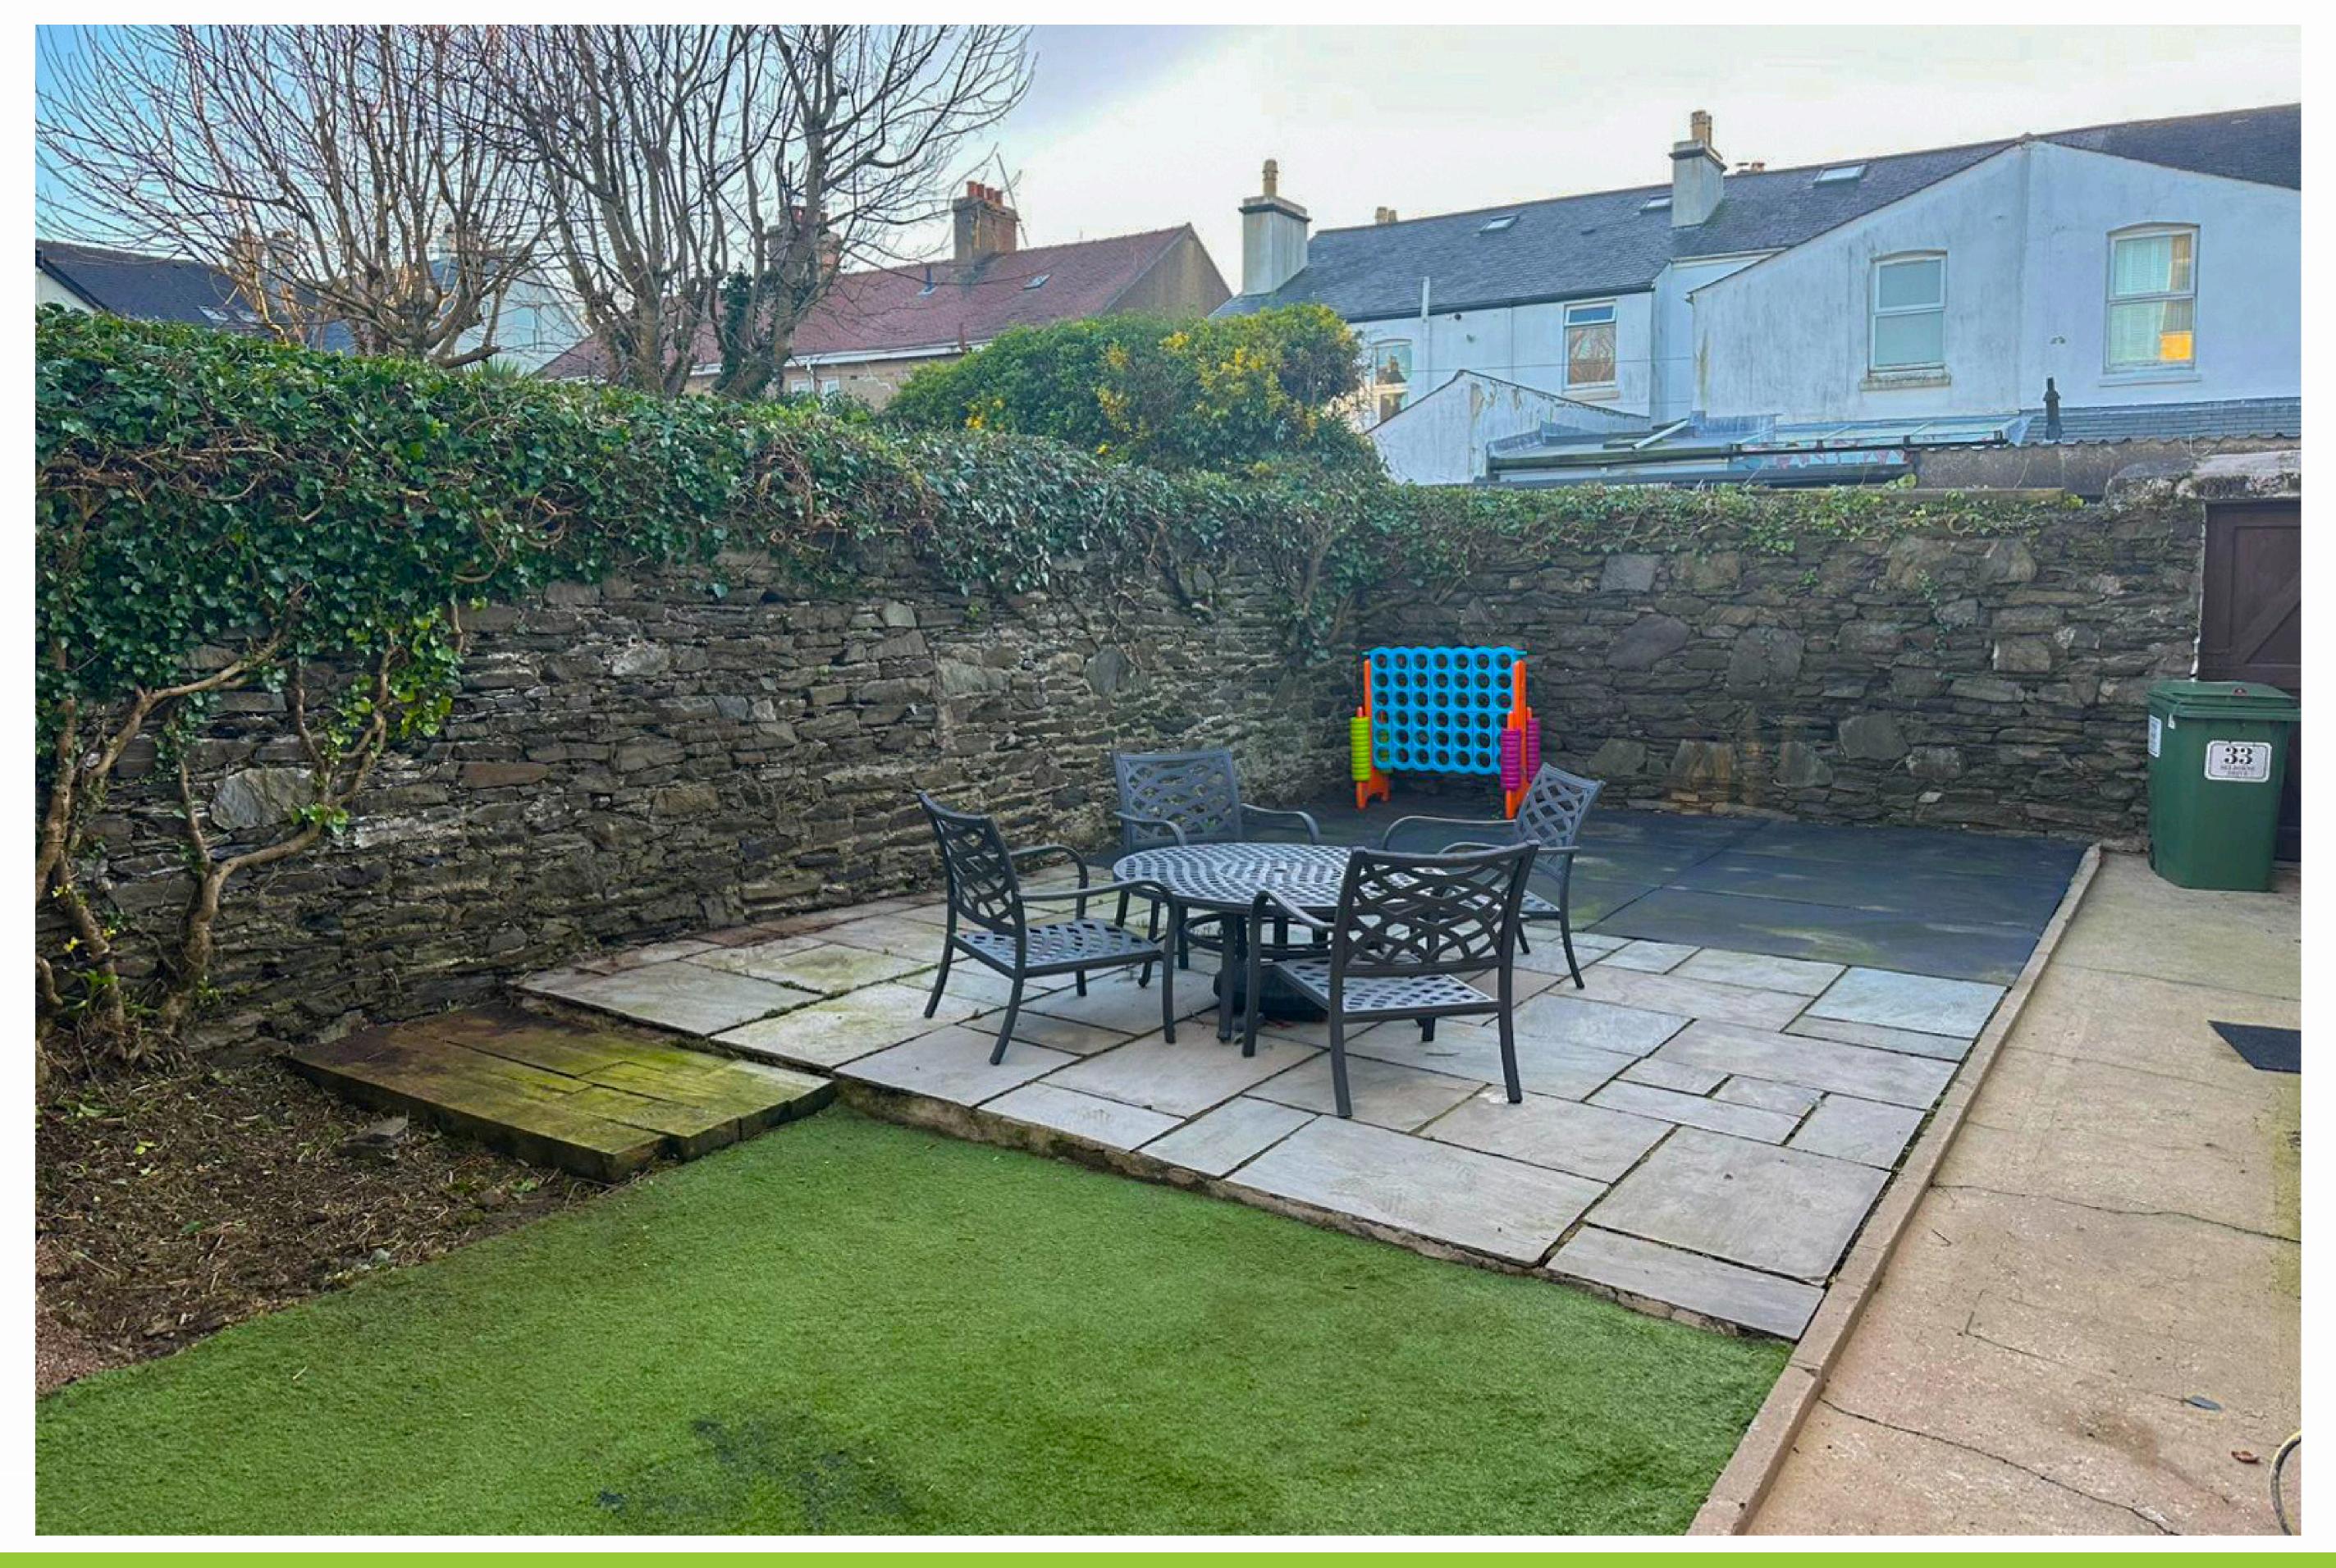

The sunny south facing rear garden sits in a generous private sheltered spot with a lovely mediteranean feel.

## Outside

The front of the property is accessed via a large driveway providing good off road parking and to the rear there is a generouswalled private rear garden boasting a sotherly and sunny aspect.