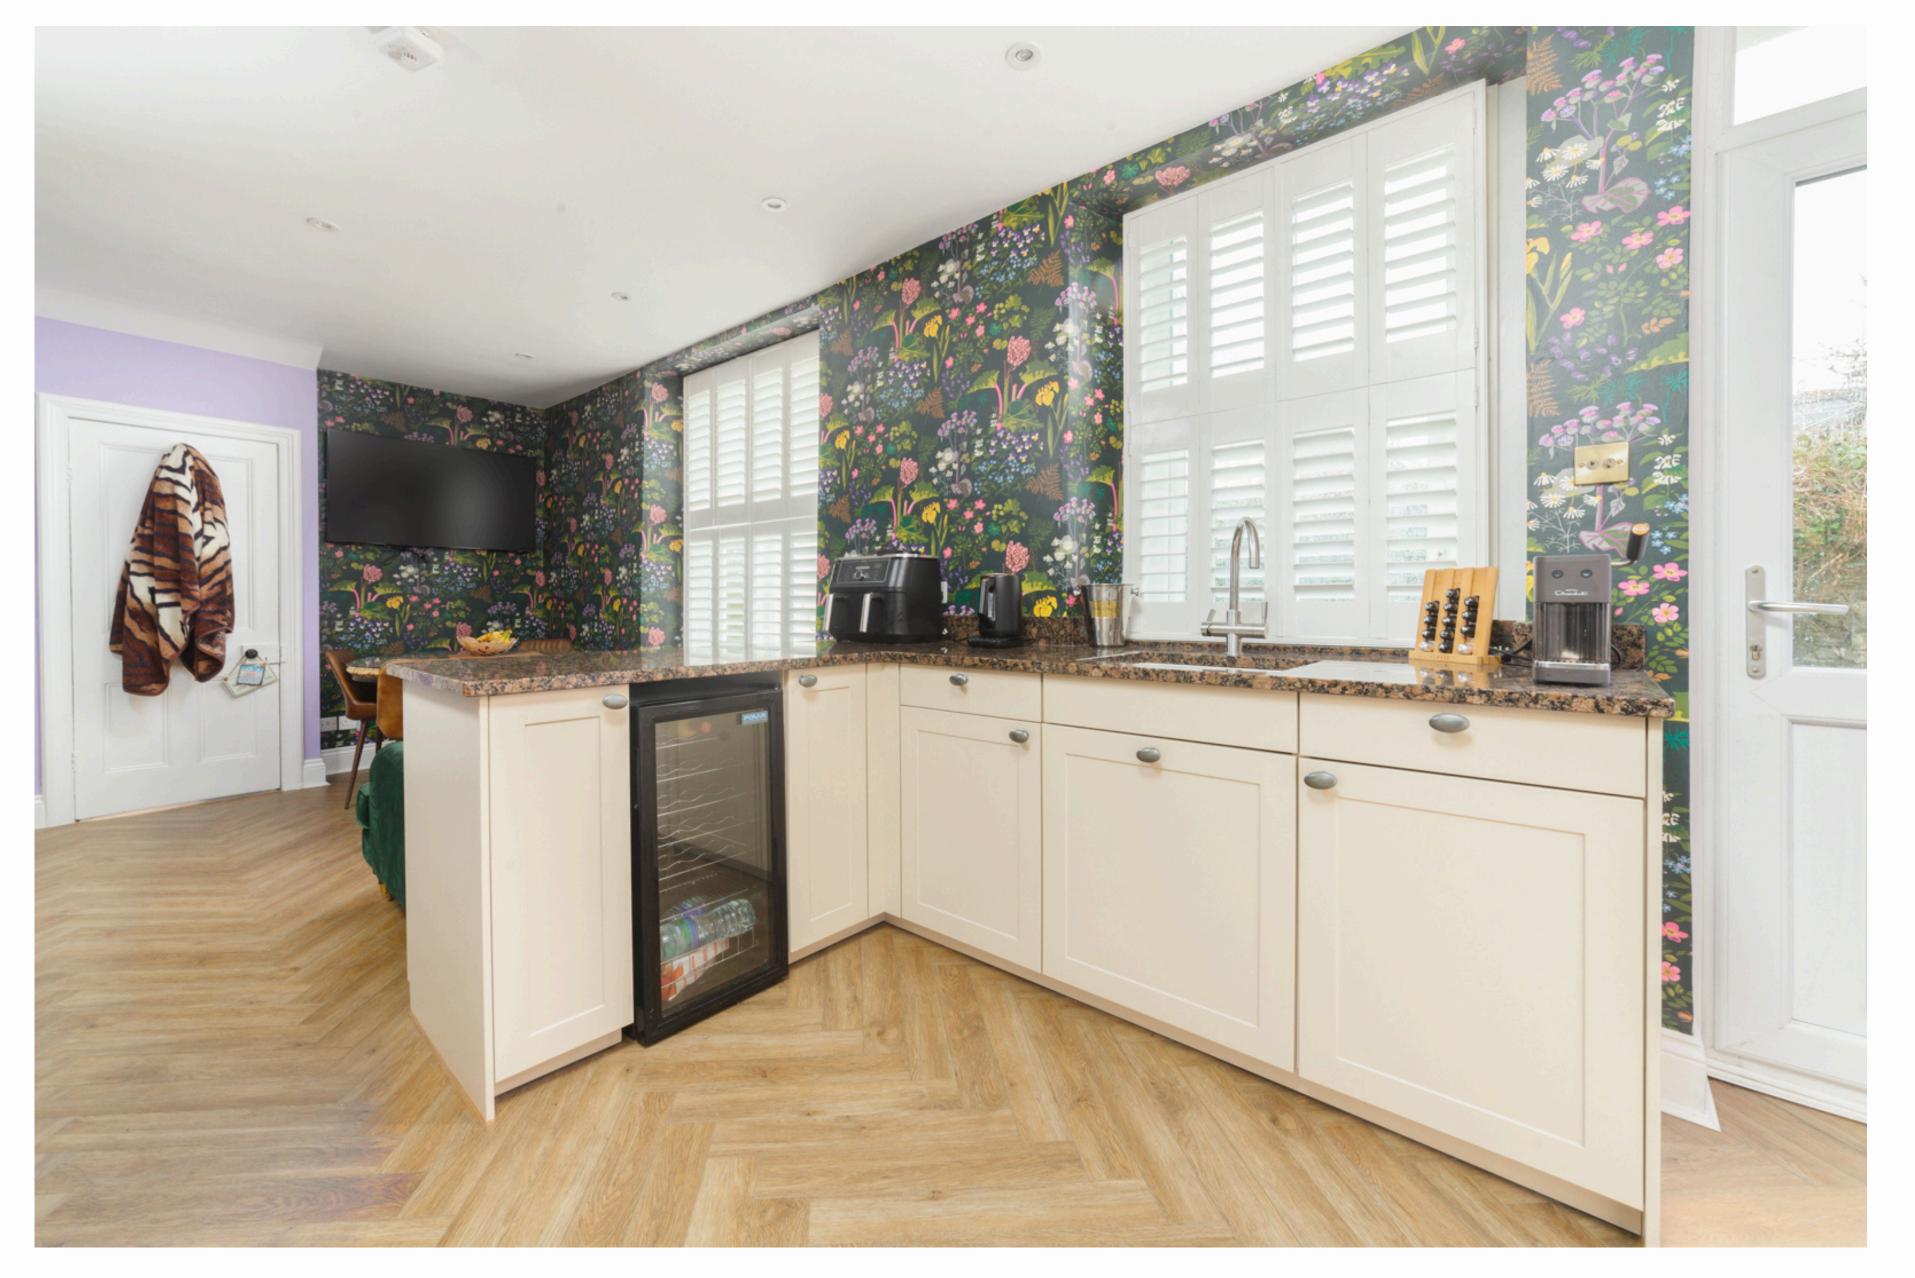

Dining room with french doors leading to rear garden

Beautifully appointed dining kitchen housing a top of the range ESSE electric stove and oven, access to rear garden.

Utilty room housing a Worcester oil fired central heating boiler and modern 2 peice cloakroom (wc) off, access to rear garden