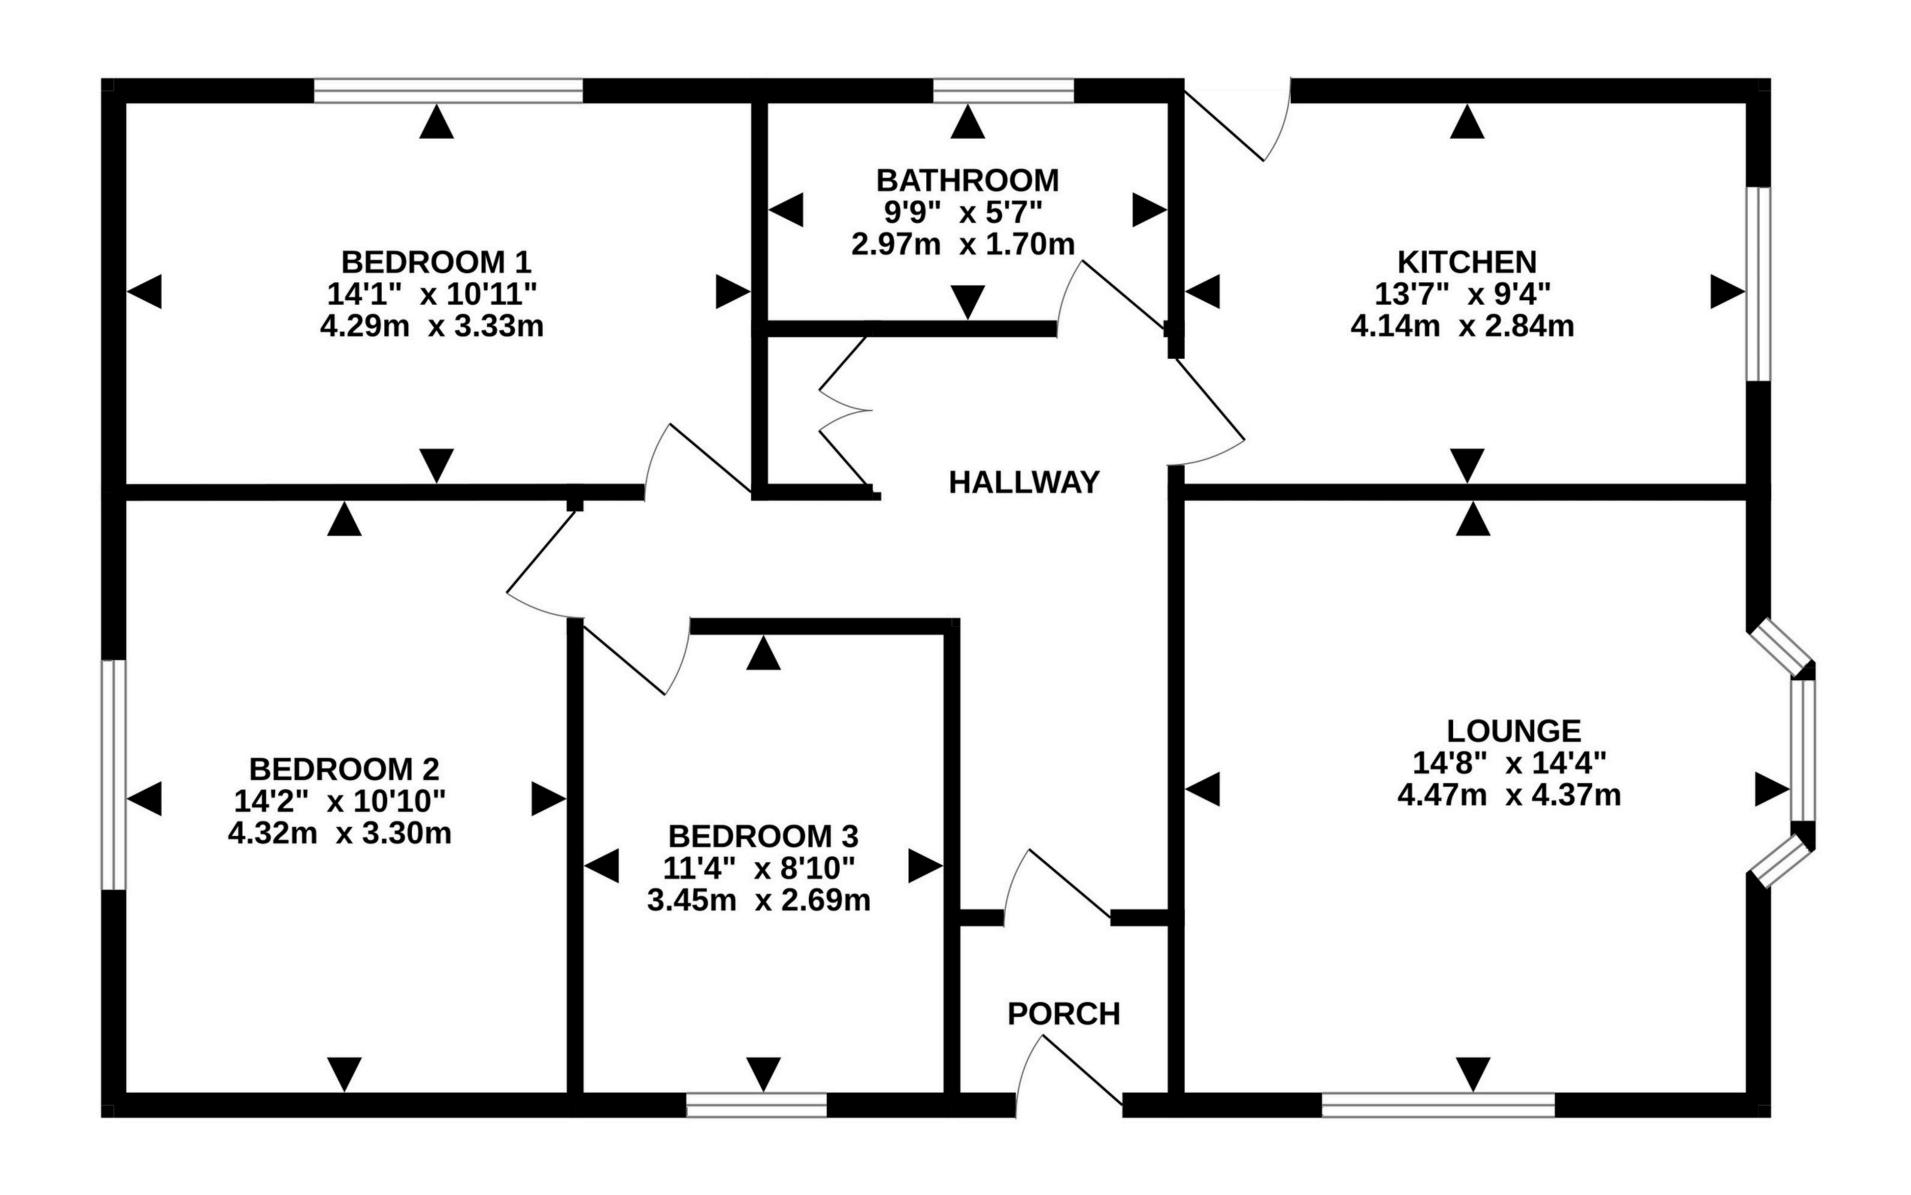

## GROUND FLOOR 919 sq.ft. (85.4 sq.m.) approx.

## TOTAL FLOOR AREA: 919 sq.ft. (85.4 sq.m.) approx.

Whilst every attempt has been made to ensure the accuracy of the floorplan contained here, measurements of doors, windows, rooms and any other items are approximate and no responsibility is taken for any error, omission or mis-statement. This plan is for illustrative purposes only and should be used as such by any prospective purchaser. The services, systems and appliances shown have not been tested and no guarantee as to their operability or efficiency can be given.