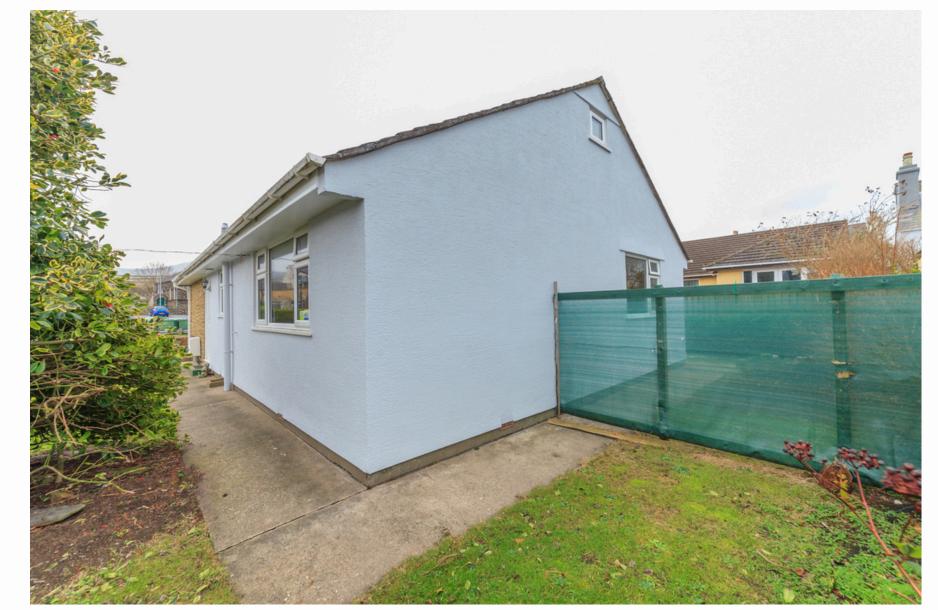

## Outside and General

This property offers both off road parking and a separate good sized single garage. The bungalow is wrapped with a path and lawned gardens around it and has both a front and back entrance.