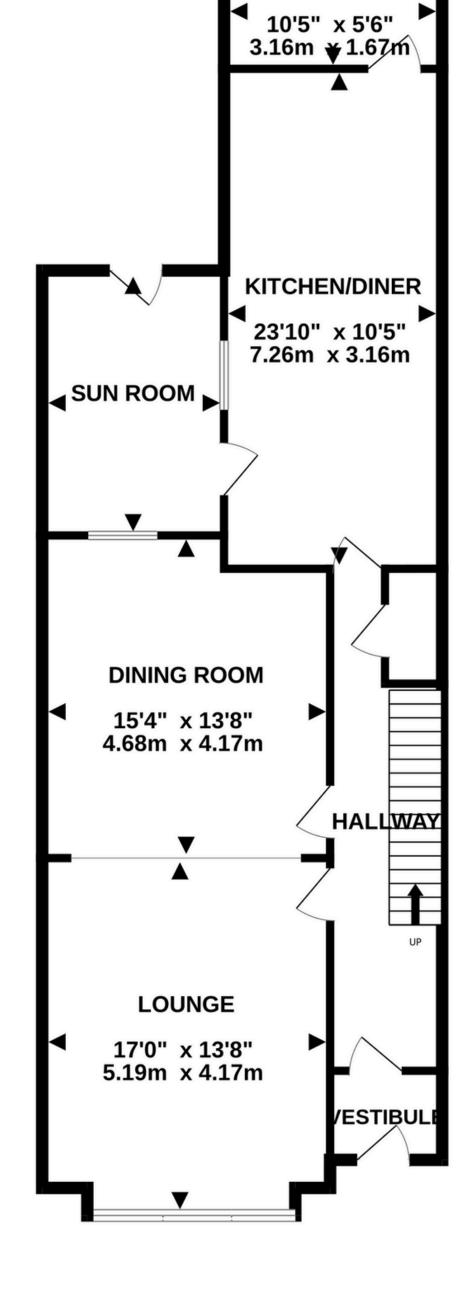

Disclaimer: Whilst all particulars are believed to be correct, neither Property Wise Limited, or their clients guarantee their accuracy nor are they intended to form part of any contract. Floorplans are only for illustrative purposes only, decorative finishes, fixtures, fittings and furnishings do not represent the current state of the property. Measurements are approximate and not to scale.

naea propertymark

PROTECTED

UTILIT<sup>+</sup>ROOM

TOTAL FLOOR AREA : 2226 sq.ft. (206.8 sq.m.) approx.

Whilst every attempt has been made to ensure the accuracy of the floorplan contained here, measurements of doors, windows, rooms and any other items are approximate and no responsibility is taken for any error, omission or mis-statement. This plan is for illustrative purposes only and should be used as such by any prospective purchaser. The services, systems and appliances shown have not been tested and no guarantee as to their operability or efficiency can be given. Made with Metropix ©2025