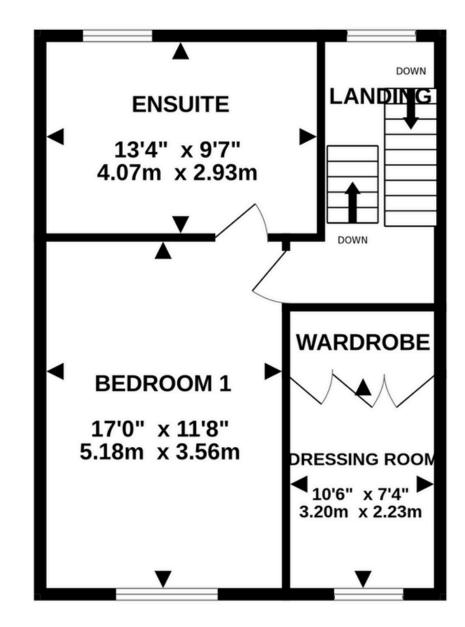

Disclaimer: Whilst all particulars are believed to be correct, neither Property Wise Limited, or their clients guarantee their accuracy nor are they intended to form part of any contract. Floorplans are only for illustrative purposes only, decorative finishes, fixtures, fittings and furnishings do not represent the current state of the property. Measurements are approximate and not to scale.

naea propertymark

PROTECTED

UTILIT<sup>+</sup>ROOM

TOTAL FLOOR AREA : 2226 sq.ft. (206.8 sq.m.) approx.

Whilst every attempt has been made to ensure the accuracy of the floorplan contained here, measurements of doors, windows, rooms and any other items are approximate and no responsibility is taken for any error, omission or mis-statement. This plan is for illustrative purposes only and should be used as such by any prospective purchaser. The services, systems and appliances shown have not been tested and no guarantee as to their operability or efficiency can be given. Made with Metropix ©2025