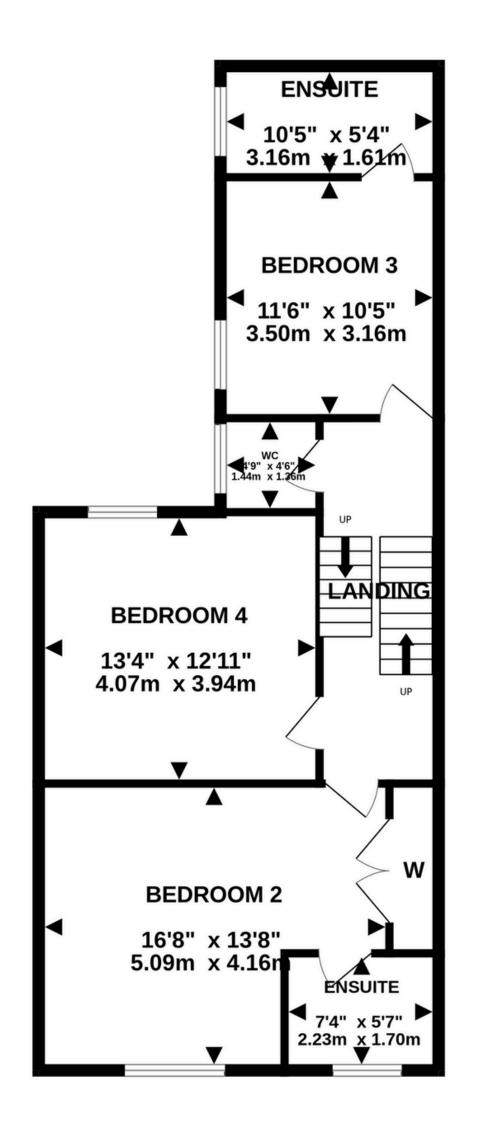

Disclaimer: Whilst all particulars are believed to be correct, neither Property Wise Limited, or their clients guarantee their accuracy nor are they intended to form part of any contract. Floorplans are only for illustrative purposes only, decorative finishes, fixtures, fittings and furnishings do not represent the current state of the property. Measurements are approximate and not to scale.

naea propertymark

PROTECTED

UTILIT<sup>+</sup>ROOM

TOTAL FLOOR AREA : 2226 sq.ft. (206.8 sq.m.) approx.

Whilst every attempt has been made to ensure the accuracy of the floorplan contained here, measurements of doors, windows, rooms and any other items are approximate and no responsibility is taken for any error, omission or mis-statement. This plan is for illustrative purposes only and should be used as such by any prospective purchaser. The services, systems and appliances shown have not been tested and no guarantee as to their operability or efficiency can be given. Made with Metropix ©2025