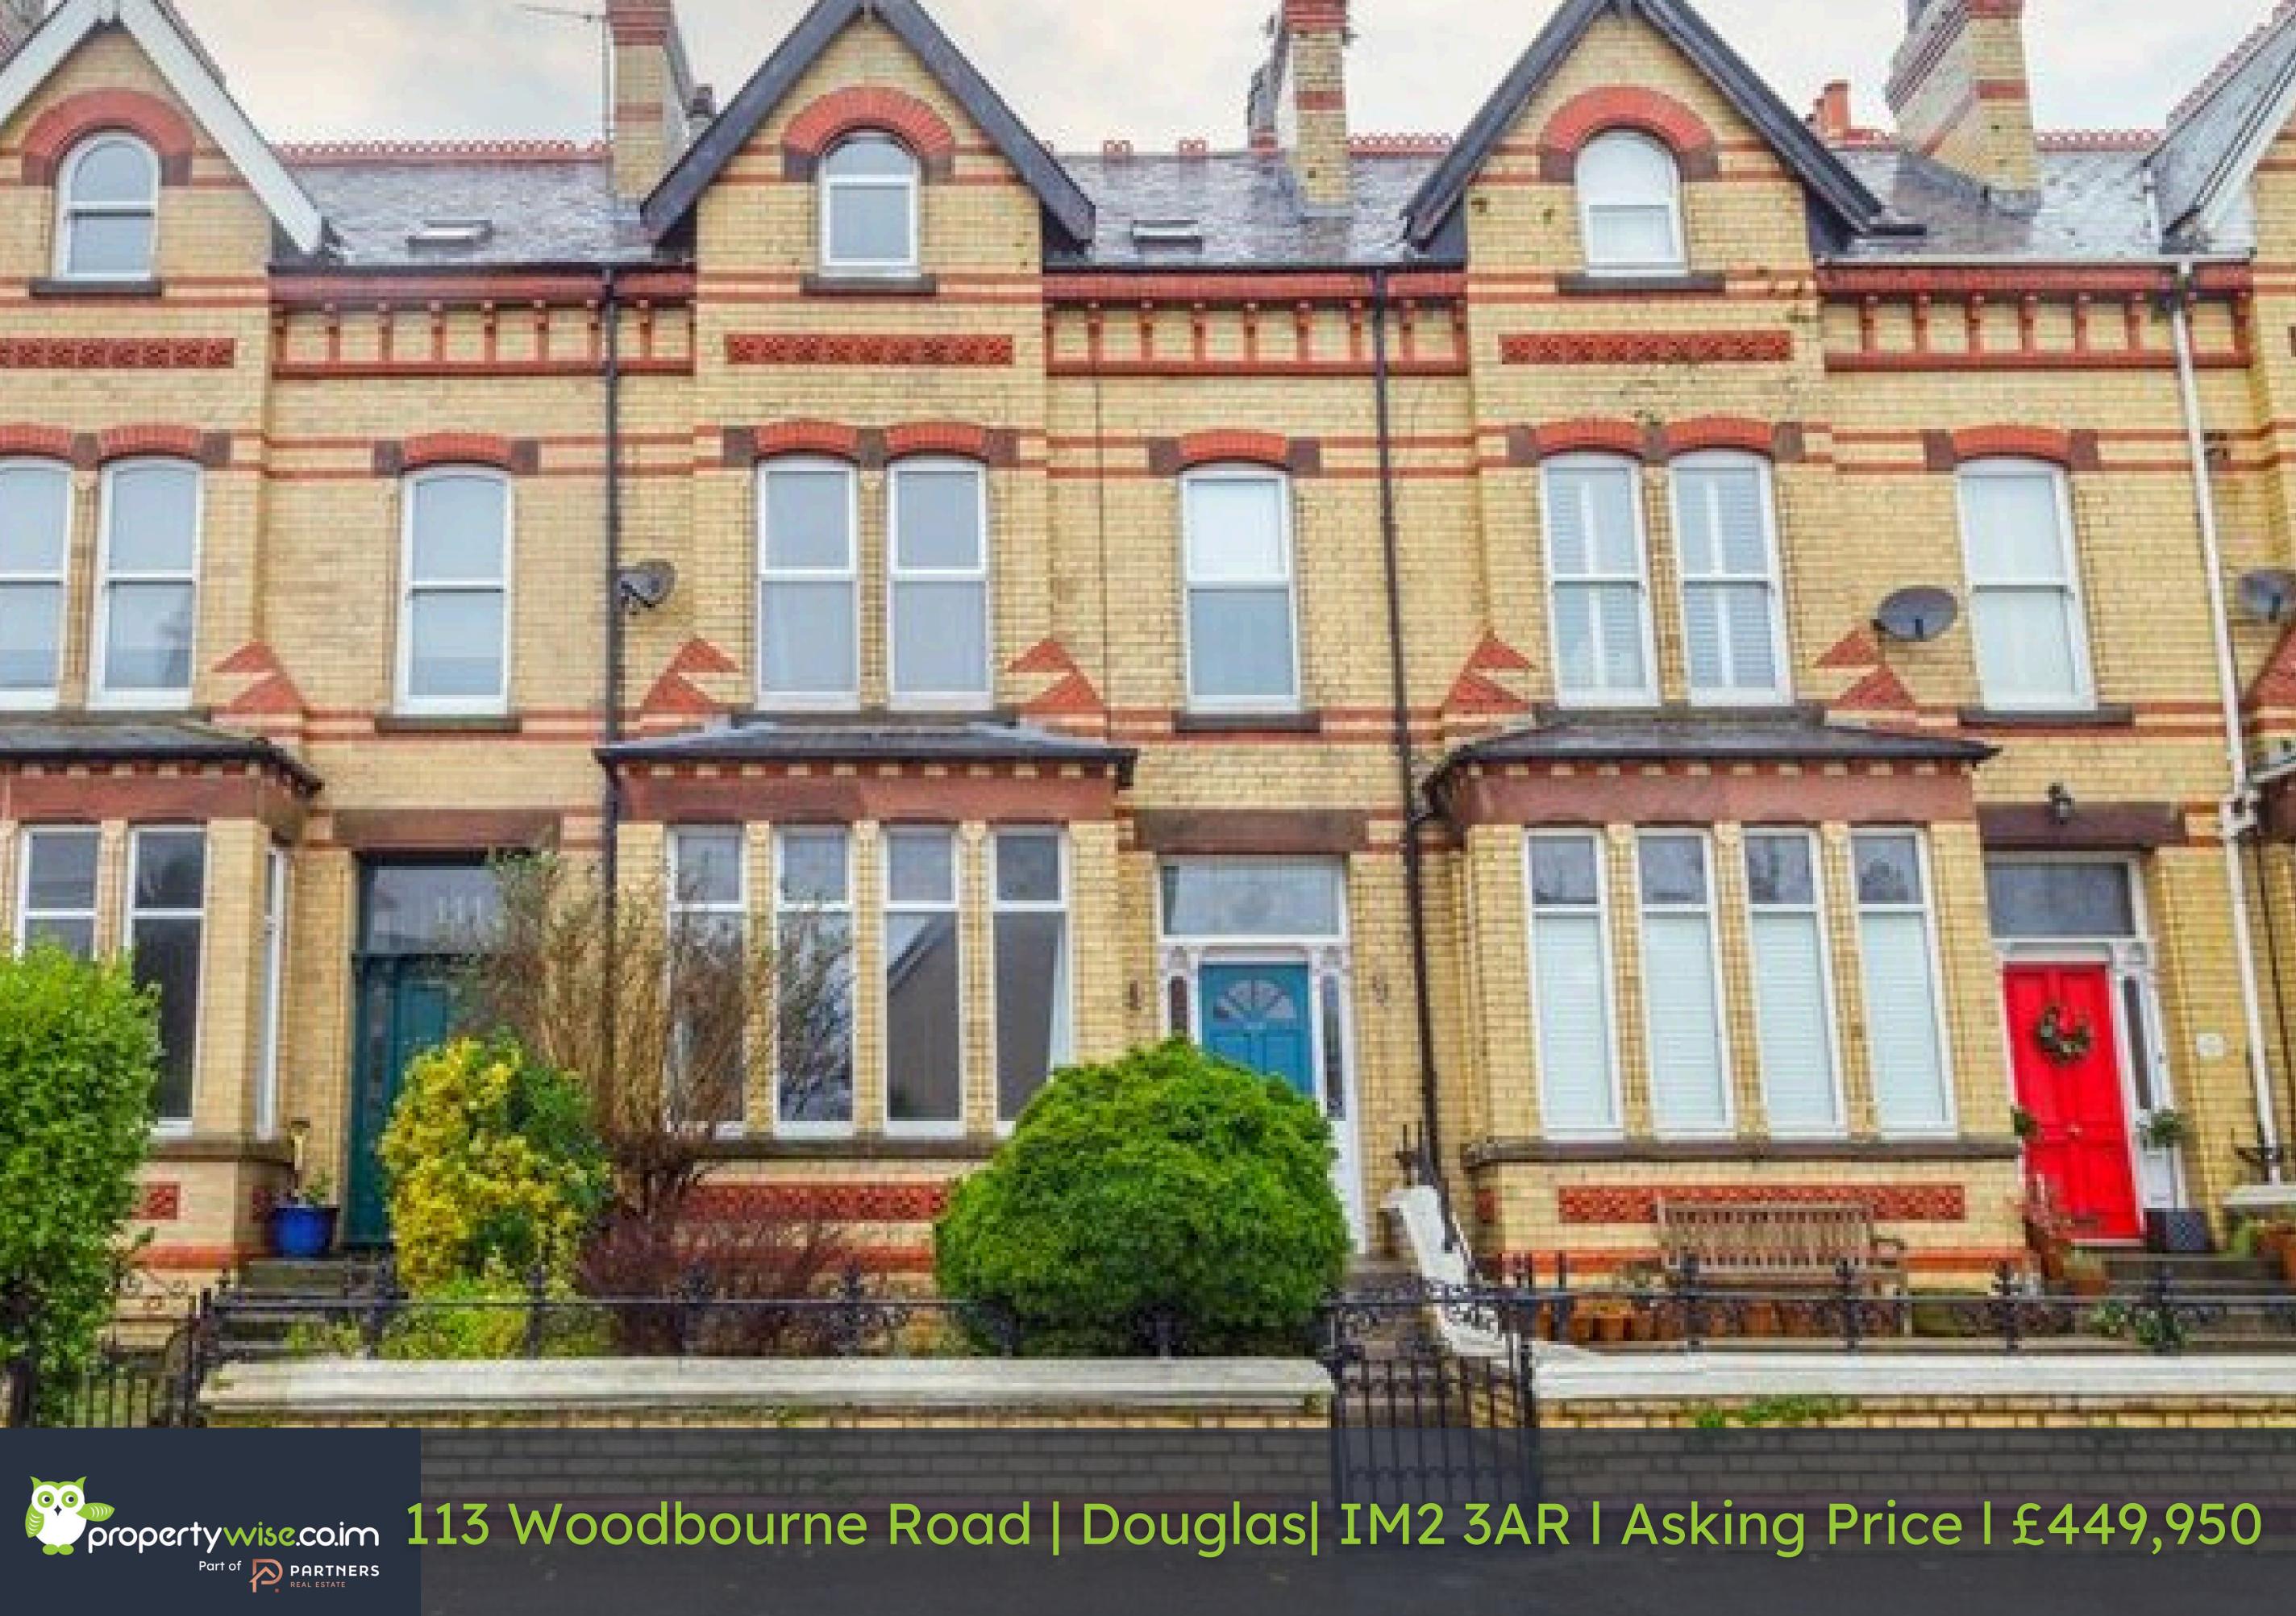

- Beautifully Presented Townhouse
- Modernised to a Tasterfull Standard
- No Onward Chain
- Four Double Bedrooms (3 En-suites)

# 662820

- Large 31ft Lounge Diner with Open Fireplaces
- Modern Fitted Dining Kitchen with Granite Worktops
- Double Glazed Throughout, Oil Fired Central Heating
- Parking and Mature Pretty Garden

info@propertywise.co.im www.propertywise.co.im