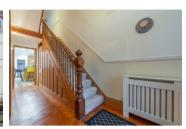

Property Comprises:

Large 31 ft Lounge Diner with Stunning Feature Bay Window and open fireplaces

Modern fitted dining kitchen with polished granite worktops

Separate utility room & sun room / conservatory / boot room

4 double bedrooms (3 with lovely modern ensuites)

The property benefits from a parking bay at the rear parking

Front dwarf walled garden and rear enclosed courtyard

Double glazed throughout and oil fired central heating