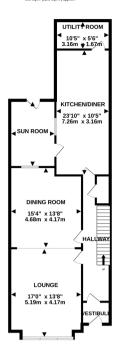

Property Comprises:

Large 31 ft Lounge Diner with Stunning Feature Bay Window and open fireplaces

Modern fitted dining kitchen with polished granite worktops

Separate utility room & sun room / conservatory / boot room

1ST FLOOR 727 sq.ft. (67.5 sq.m.) approx

2ND FLOOR 506 sq.ft. (47.0 sq.m.) approx

## TOTAL FLOOR AREA: 2226 sq.ft. (206.8 sq.m.) approx.

Whilst every attempt has been made to ensure the accuracy of the floorplan contained here, measurements of doors, windows, rooms and any other items are approximate and no responsibility is taken for any error, omission or mis-statement. This plan is for illustrative purposes only and should be used as such by any prospective purchaser. The services, systems and appliances shown have not been tested and no guarantee as to their operability or efficiency can be given.