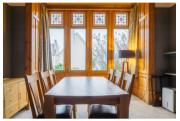

Property Comprises:

Large 31 ft Lounge Diner with Stunning Feature Bay Window and open fireplaces

Modern fitted dining kitchen with polished granite worktops

Separate utility room & sun room / conservatory / boot room