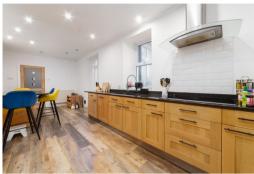

Property Comprises:

Large 31 ft Lounge Diner with Stunning Feature Bay Window and open fireplaces

Modern fitted dining kitchen with polished granite worktops

Separate utility room & sun room / conservatory / boot room