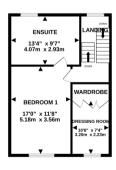

4 double bedrooms (3 with lovely modern ensuites)

The property benefits from a parking bay at the rear parking

Front dwarf walled garden and rear enclosed courtyard

Double glazed throughout and oil fired central heating

1ST FLOOR 727 sq.ft. (67.5 sq.m.) approx

2ND FLOOR 506 sq.ft. (47.0 sq.m.) approx

## TOTAL FLOOR AREA: 2226 sq.ft. (206.8 sq.m.) approx.

Whilst every attempt has been made to ensure the accuracy of the floorplan contained here, measurements of doors, windows, rooms and any other items are approximate and no responsibility is taken for any error, omission or mis-statement. This plan is for illustrative purposes only and should be used as such by any prospective purchaser. The services, systems and appliances shown have not been tested and no guarantee as to their operability or efficiency can be given.