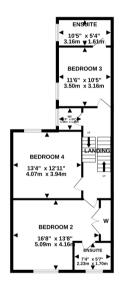

4 double bedrooms (3 with lovely modern ensuites)

The property benefits from a parking bay at the rear parking

Front dwarf walled garden and rear enclosed courtyard

Double glazed throughout and oil fired central heating

1ST FLOOR 727 sq.ft. (67.5 sq.m.) approx

2ND FLOOR 506 sq.ft. (47.0 sq.m.) approx

## TOTAL FLOOR AREA: 2226 sq.ft. (206.8 sq.m.) approx.

Whilst every attempt has been made to ensure the accuracy of the floorplan contained here, measurements of doors, windows, rooms and any other items are approximate and no responsibility is taken for any error, omission or mis-statement. This plan is for illustrative purposes only and should be used as such by any prospective purchaser. The services, systems and appliances shown have not been tested and no guarantee as to their operability or efficiency can be given.