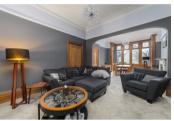

Property Comprises:

Large 31 ft Lounge Diner with Stunning Feature Bay Window and open fireplaces

Modern fitted dining kitchen with polished granite worktops

Separate utility room & sun room / conservatory / boot room