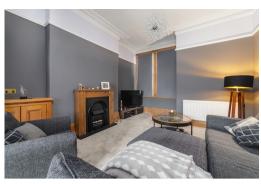

Property Comprises:

Large 31 ft Lounge Diner with Stunning Feature Bay Window and open fireplaces

Modern fitted dining kitchen with polished granite worktops

Separate utility room & sun room / conservatory / boot room