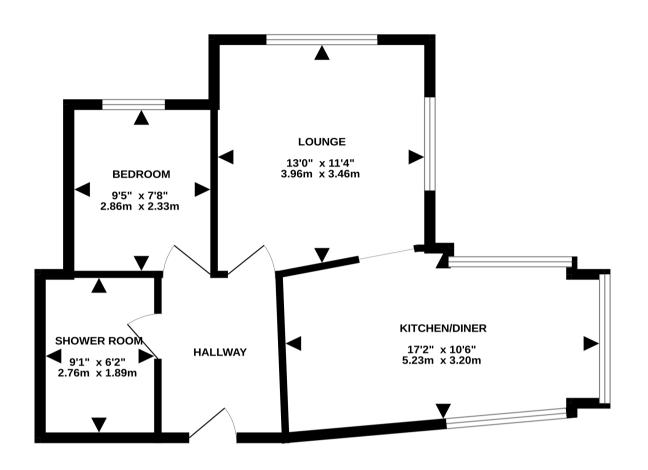

Property comprises:

Good sized lounge with views over Glen Falcon Glen

Modern fitted kitchen with breakfast / dining area with views over Glen Falcon Glen

1 Double Bedroom

Modern family shower room

Double glazed throughout

## GROUND FLOOR 480 sq.ft. (44.6 sq.m.) approx.

TOTAL FLOOR AREA: 480 sq.ft. (44.6 sq.m.) approx.

Whilst very attempt has been made to ensure the accuracy of the floorphan contained here, measurements of donos, windows; rooms and any other tiens are approximate and no responsibility is taken for any error, omission or mis-statement. This plan is for illustrative purposes only and should be used as such by any prospective purchaser. The statement of the plan is for illustrative purposes only and should be used as such by any prospective purchaser. The statement of the plan is for illustrative purposes only and should be used as such by any prospective purchaser. The statement of the plan is of the plan in the plan in the plan is of the plan in the plan in the plan is of the plan in the plan in the plan is of the plan in the plan in the plan is of the plan in the plan in the plan is of the plan in the plan in the plan is of the plan in the plan in the plan is of the plan in the plan in the plan is of the plan in the plan is of the plan in the plan is of the plan in the plan in the plan is of the plan in the plan is of the plan in the plan in the plan is of the plan in the plan in the plan is of the plan in th