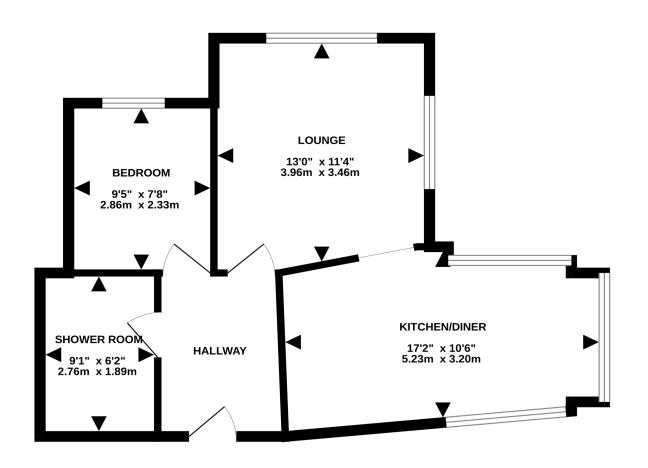

Property comprises:

Good sized lounge with views over Glen Falcon Glen

Modern fitted kitchen with breakfast / dining area with views over Glen Falcon Glen

1 Double Bedroom

Modern family shower room

Double glazed throughout

## **GROUND FLOOR** 480 sq.ft. (44.6 sq.m.) approx.

TOTAL FLOOR AREA: 480 sq.ft. (44.6 sq.m.) approx.

every attempt has been made to ensure the accuracy of the floorplan contained here, measurements, windows, conson and any other terms are approximate and no responsibility is taken for any error, sion or mis-statement. This plan is for illustrative purposes only and should be used as such by any citive purchaser. The services, systems and appliances shown have not been tested and no guarantee as to their operability or efficiency can be given.