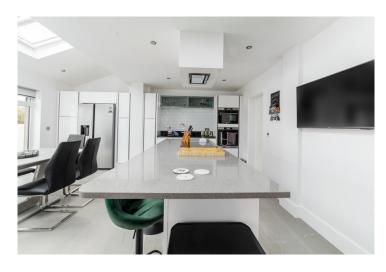

**Property comprises:** 

Entrance hallway with modern 2 piece wc off

Large 19 foot Lounge with feature media wall

Family Room / Home Office Area off Lounge

Well appointed and vast dining kitchen with a beautiful modern fully fitted kitchen