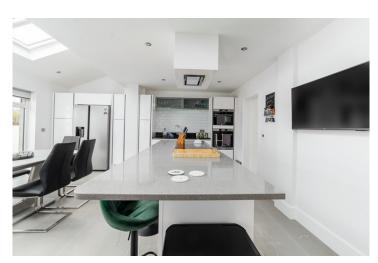

**Property comprises:** 

Entrance hallway with modern 2 piece wc off

Large 19 foot Lounge with feature media wall

Family Room / Home Office Area off Lounge

Well appointed and vast dining kitchen with a beautiful modern fully fitted kitchen