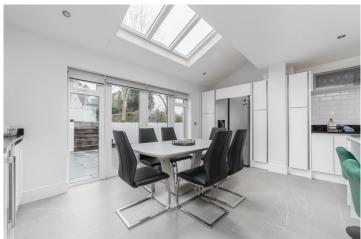

**Property comprises:** 

Entrance hallway with modern 2 piece wc off

Large 19 foot Lounge with feature media wall

Family Room / Home Office Area off Lounge

Well appointed and vast dining kitchen with a beautiful modern fully fitted kitchen