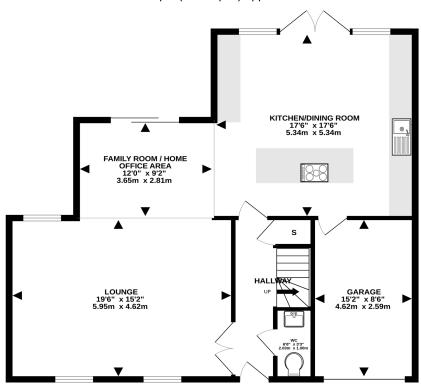

## GROUND FLOOR 952 sq.ft. (88.5 sq.m.) approx.

1ST FLOOR 777 sq.ft. (72.2 sq.m.) approx.

## TOTAL FLOOR AREA: 1730 sq.ft. (160.7 sq.m.) approx.

Whilst every attempt has been made to ensure the accuracy of the floorplan contained here, measurements of doors, windows, rooms and any other items are approximate and no responsibility is taken for any error, omission or mis-statement. This plan is for illustrative purposes only and should be used as such by any prospective purchaser. The services, systems and appliances shown have not been tested and no guarantee as to their operability or efficiency can be given.