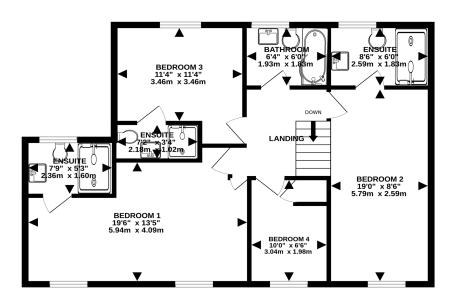

## GROUND FLOOR 952 sq.ft. (88.5 sq.m.) approx.

1ST FLOOR 777 sq.ft. (72.2 sq.m.) approx.

## TOTAL FLOOR AREA: 1730 sq.ft. (160.7 sq.m.) approx.

Whilst every attempt has been made to ensure the accuracy of the floorplan contained here, measurements of doors, windows, rooms and any other items are approximate and no responsibility is taken for any error, omission or mis-statement. This plan is for illustrative purposes only and should be used as such by any prospective purchaser. The services, systems and appliances shown have not been tested and no guarantee as to their operability or efficiency can be given.