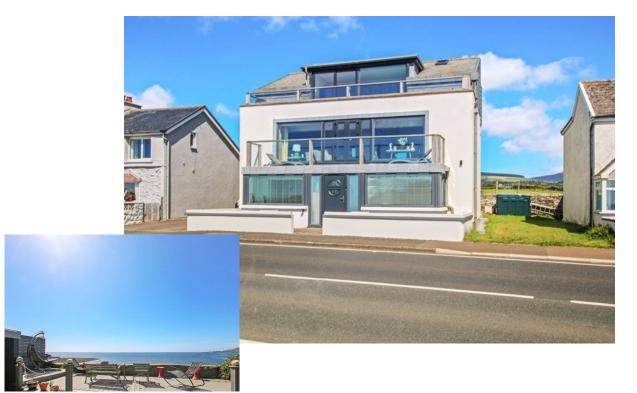

## 2 Grenea Cottages Shore Road, Port St Mary £825,000

## A Coastal Gem Situated In The South Of The Island On Shore Road

Discover an elegant and unique waterfront home located on the breathtaking Isle of Man, perfectly positioned with your garden right at the water's edge. This luxurious detached property boasts stunning, uninterrupted sea views to the front and picturesque rural landscapes to the rear.

Step outside to find two balconies and two sun terraces, ideal for enjoying the captivating scenery. The large beachfront garden, complete with a cabin and BBQ area, is perfect for hosting or simply savouring the serene coastal setting.