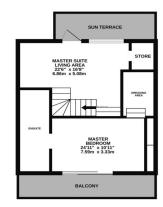

Featuring an exquisite open-plan Lounge, kitchen, dining, and family area bathed in natural light, this home also offers a sumptuous master suite, a guest bedroom with a kitchenette, and two additional double bedrooms – one with an en-suite. Indulge in the private sauna and shower room, or relax in the beautifully crafted wood-panelled bar.

Step outside to find two balconies and two sun terraces, ideal for enjoying the captivating scenery. The large beachfront garden, complete with a cabin and BBQ area, is perfect for hosting or simply savouring the serene coastal setting.

GROUND FLOOR

1ST FLOOR

2ND FLOOR

Whilst every attempt has been made to ensure the accuracy of the floorplan contained here, measurements of doors, windows, rooms and any other letems are approximate and no responsibility is taken for any error, omission or mis-statement. This plan is for illustrative purposes only and should be used as such by any prospective purchaser. The services, systems and appliances shown have not been tested and no guarantee as to their operability or efficiency can be given.