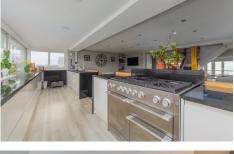

Featuring an exquisite open-plan Lounge, kitchen, dining, and family area bathed in natural light, this home also offers a sumptuous master suite, a guest bedroom with a kitchenette, and two additional double bedrooms – one with an en-suite. Indulge in the private sauna and shower room, or relax in the beautifully crafted wood-panelled bar.