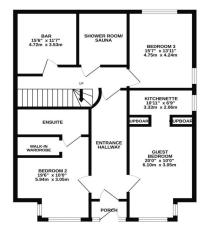

Featuring an exquisite open-plan Lounge, kitchen, dining, and family area bathed in natural light, this home also offers a sumptuous master suite, a guest bedroom with a kitchenette, and two additional double bedrooms – one with an en-suite. Indulge in the private sauna and shower room, or relax in the beautifully crafted wood-panelled bar.

GROUND FLOOR

1ST FLOOR

2ND FLOOR

Whilst every attempt has been made to ensure the accuracy of the floorplan contained here, measurements of doors, windows, rooms and any other letems are approximate and no responsibility is taken for any error, omission or mis-statement. This plan is for illustrative purposes only and should be used as such by any prospective purchaser. The services, systems and appliances shown have not been tested and no guarantee as to their operability or efficiency can be given.