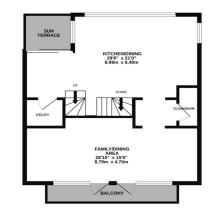

Featuring an exquisite open-plan Lounge, kitchen, dining, and family area bathed in natural light, this home also offers a sumptuous master suite, a guest bedroom with a kitchenette, and two additional double bedrooms – one with an en-suite. Indulge in the private sauna and shower room, or relax in the beautifully crafted wood-panelled bar.

Step outside to find two balconies and two sun terraces, ideal for enjoying the captivating scenery. The large beachfront garden, complete with a cabin and BBQ area, is perfect for hosting or simply savouring the serene coastal setting.

GROUND FLOOR

1ST FLOOR

2ND FLOOR

Whilst every attempt has been made to ensure the accuracy of the floorplan contained here, measurements of doors, windows, rooms and any other letems are approximate and no responsibility is taken for any error, omission or mis-statement. This plan is for illustrative purposes only and should be used as such by any prospective purchaser. The services, systems and appliances shown have not been tested and no guarantee as to their operability or efficiency can be given.