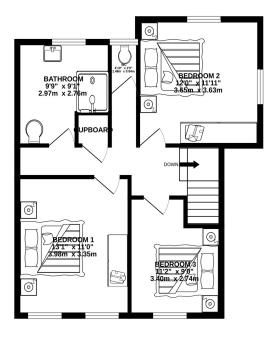

GROUND FLOOR 857 sq.ft. (79.6 sq.m.) approx.

1ST FLOOR 579 sq.ft. (53.8 sq.m.) approx.

## TOTAL FLOOR AREA: 1436 sq.ft. (133.4 sq.m.) approx.

Whilst every attempt has been made to ensure the accuracy of the floorplan contained here, measurements of doors, windows, rooms and any other items are approximate and no responsibility is taken for any error, omission or mis-statement. This plan is for illustrative purposes only and should be used as such by any prospective purchaser. The services, systems and appliances shown have not been tested and no guarantee as to their operability or efficiency can be given.