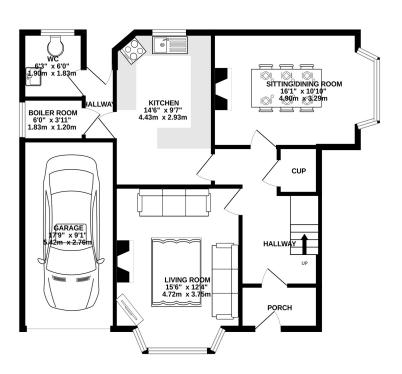

GROUND FLOOR 857 sq.ft. (79.6 sq.m.) approx.

1ST FLOOR 579 sq.ft. (53.8 sq.m.) approx.

## TOTAL FLOOR AREA: 1436 sq.ft. (133.4 sq.m.) approx.

Whilst every attempt has been made to ensure the accuracy of the floorplan contained here, measurements of doors, windows, rooms and any other items are approximate and no responsibility is taken for any error, omission or mis-statement. This plan is for illustrative purposes only and should be used as such by any prospective purchaser. The services, systems and appliances shown have not been tested and no guarantee as to their operability or efficiency can be given.