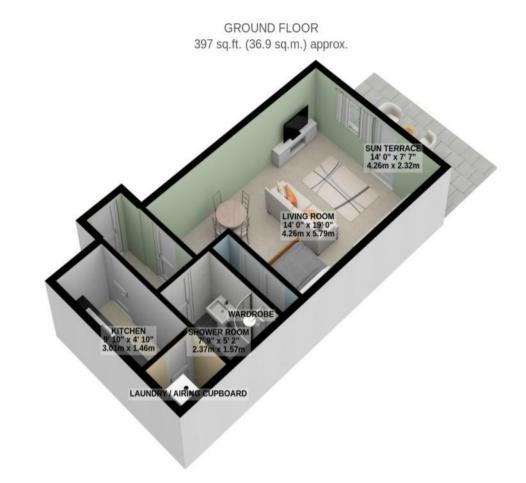

## Management

There is an active management company in place (fees currently £90pcm)

TOTAL FLOOR AREA : 397 sq.ft. (36.9 sq.m.) approx.

For illustrative purposes only. Decorative finishes, fixtures, fittings and furnishings do not represent the current state of the property. Measurements are approximate. Not to scale. Made with Metropix © 2023