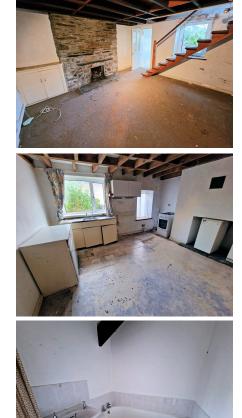

The Property Comrises:

Large Lounge (With Small Conservatory Off)

Spacious Dining Kitchen

2 Double Bedrooms

**Family Bathroom** 

Small Rear Yard

Travelling out of Douglas up Summerhill Road, Turn Right at the Mini Roundabout and Continue Through the Traffic Lights at the Manx Arms Public House. Continue Past the Co-op Through the Next Set of Traffic Lights and the Property can be Easily Located on the Right Hand Side.