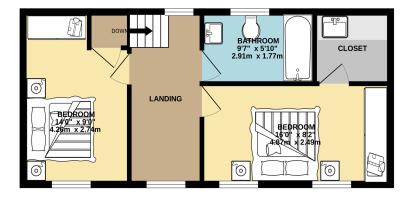

CONSERVATORY 106" x 77" 3.21m x 2.32m

GROUND FLOOR 502 sq.ft. (46.7 sq.m.) approx.

1ST FLOOR 435 sq.ft. (40.4 sq.m.) approx.

TOTAL FLOOR AREA: 937 sq.ft. (87.1 sq.m.) approx. Whilst every attempt has been made to ensure the accuracy of the floorplan contained here, measurements of doors, windows, rooms and any other terms are approximate and no responsibility is taken for any error, omission or mis-statement. This plan is for illustrative purposes only and should be used as such by any prospective purchaser. The services, systems and ang paliances shown have not been tested and no guarantee as to their operability or detectory can be given. Made with references and begiven.