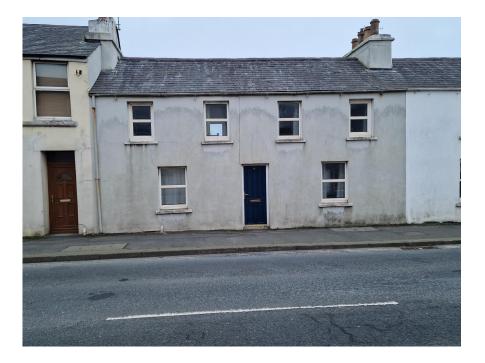

## 01624 662820

48 Main Road, Onchan

Asking Price £194,950

Deceptively Spacious Character Mid Terraced Cottage Situated in a Popular Village Location

Close to Local Schools, Shops and Amenities

In Need of Total Modernisation Throughout

The Property Comrises:

Large Lounge (With Small Conservatory Off)

Spacious Dining Kitchen

2 Double Bedrooms

**Family Bathroom** 

Small Rear Yard

Travelling out of Douglas up Summerhill Road, Turn Right at the Mini Roundabout and Continue Through the Traffic Lights at the Manx Arms Public House. Continue Past the Co-op Through the Next Set of Traffic Lights and the Property can be Easily Located on the Right Hand Side.