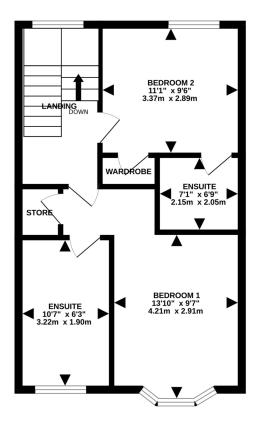

## Inclusions: to be confirmed

Services: All Major Services

TOTAL FLOOR AREA: 873 sq.ft. (81.1 sq.m.) approx. Whils every attempt has been made to ensure the accuracy of the floorplan contained here, measurements of doors, windows, rooms and any other tiems are approximate and no responsibility is taken for any reror, omission or mis-statement. This plan is for illustrative purposes only and should be used as such by any prospective purchaser. The services, systems and appliances shown have not been tested and no guarantee as to their operability or efficiency can be given.