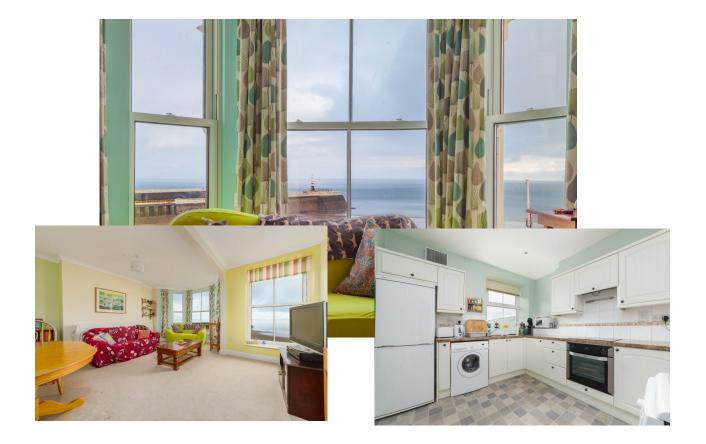

## Flat 4 Kensington Queens Promenade, Ramsey £195,000

A Well Presented Spacious 2 Bedroom Apartment With Stunning, Panoramic Sea Views Over Ramsey Bay, Whilst Still Sat In The Heart of Ramsey, Close To All of Ramsey Town Amenities

Accommodation Comprises:-

Communal Entrance Hall With Intercom Access From The Apartment Spacious Lounge With Spectacular Views Modern Kitchen With Views Over Ramsey Harbour, Electric Oven and Hob Separate WC Stairs Up to A Good Sized Hallway Two Good Sized Double Bedrooms Both With En-Suites And Built In Wardrobe Cupboards Gas Fired Central Heating