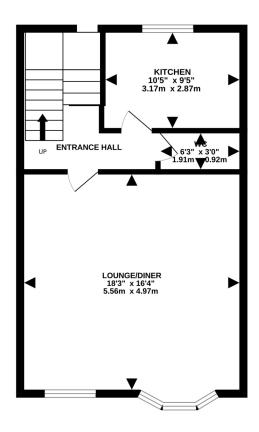

## Inclusions: to be confirmed

Services: All Major Services

TOTAL FLOOR AREA: 873 sq.ft. (81.1 sq.m.) approx. Whils every attempt has been made to ensure the accuracy of the floorplan contained here, measurements of doors, windows, rooms and any other tiems are approximate and no responsibility is taken for any reror, omission or mis-statement. This plan is for illustrative purposes only and should be used as such by any prospective purchaser. The services, systems and appliances shown have not been tested and no guarantee as to their operability or efficiency can be given.