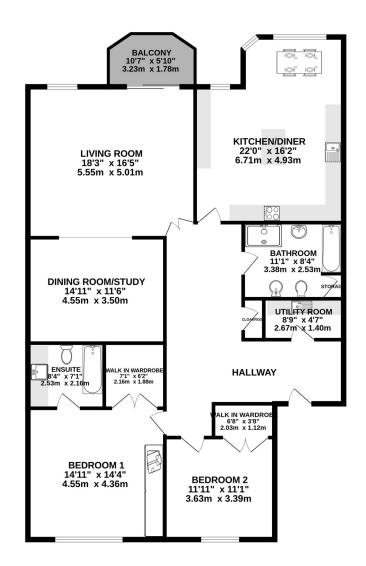

Accommodation Comprises:

Large Entrance Hall With Intercom Access

Large Lounge With View to Sea and A Walk On Balcony To Sit On and Take In The Breathtaking Views Separate Good Sized Dining Area/Study Area off the Lounge Extensive Country Style Kitchen and Dining Area, Abundance of Cupboards and Fitted Appliances, also Boasting a Workable Island with Added Cupboards Separate Utility Room Good Size Family Bathroom With Separate Double Shower, Bath, WC and Bidet Master Double Bedroom has Ensuite Bathroom and A Separate Walk In Wardrobe As Well As Fitted Wardrobes 2nd Double Bedroom Also Has A Good Size Walk In Wardrobe Gas Fired Central Heating Active Well Run Management Company Double Underground Garage

Services: All Major Services

Management Fees: TBA

GROUND FLOOR 1643 sq.ft. (152.6 sq.m.) approx.

TOTAL FLOOR AREA: 1643 sq.ft. (152.6 sq.m.) approx. Whilst every attempt has been made to ensure the accuracy of the floorplan contained here, measurements of doors, windows, crosm and any other tems are approximate and no responsibility is taken for any error, omission or mis-statement. This plan is for illustrative purposes only and should be used as such by any prospective purchaser. The services, systems and applications shown have not been tested and no guarantee as to their end with Metropix ©2026