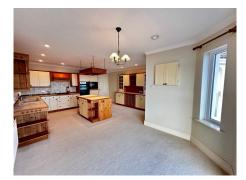

Accommodation Comprises:

Large Entrance Hall With Intercom Access

Large Lounge With View to Sea and A Walk On Balcony To Sit On and Take In The Breathtaking Views Separate Good Sized Dining Area/Study Area off the Lounge Extensive Country Style Kitchen and Dining Area, Abundance of Cupboards and Fitted Appliances, also Boasting a Workable Island with Added Cupboards Separate Utility Room Good Size Family Bathroom With Separate Double Shower, Bath, WC and Bidet Master Double Bedroom has Ensuite Bathroom and A Separate Walk In Wardrobe As Well As Fitted Wardrobes 2nd Double Bedroom Also Has A Good Size Walk In Wardrobe Gas Fired Central Heating Active Well Run Management Company Double Underground Garage