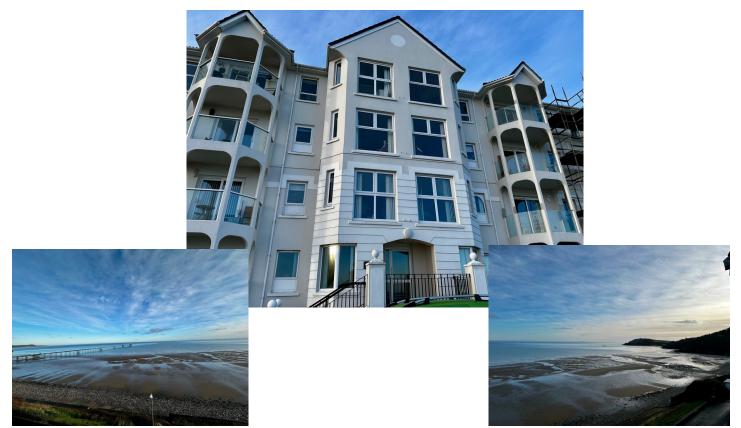

## **12A The Fountains**

Ramsey

£399,950

Spacious, Top Floor Apartment in a well Managed Building, with Stunning Panoramic Sea Views Across Ramsey Bay Within Easy Reach of Ramsey Town Centre and All it's Amenities. Ideal as a 'Lock up and Leave' Property

Accommodation Comprises:

Large Entrance Hall With Intercom Access

Large Lounge With View to Sea and A Walk On Balcony To Sit On and Take In The Breathtaking Views Separate Good Sized Dining Area/Study Area off the Lounge Extensive Country Style Kitchen and Dining Area, Abundance of Cupboards and Fitted Appliances, also Boasting a Workable Island with Added Cupboards Separate Utility Room Good Size Family Bathroom With Separate Double Shower, Bath, WC and Bidet Master Double Bedroom has Ensuite Bathroom and A Separate Walk In Wardrobe As Well As Fitted Wardrobes 2nd Double Bedroom Also Has A Good Size Walk In Wardrobe Gas Fired Central Heating Active Well Run Management Company Double Underground Garage

**Directions:** Proceed from Parliament Square along Waterloo Road and then onto Ballure Road, turn left into Ballure Promenade and the building can be found on the right

Rates payable: TBA

Inclusions: to be confirmed