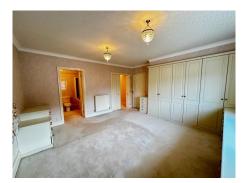

Accommodation Comprises:

Large Entrance Hall With Intercom Access

Large Lounge With View to Sea and A Walk On Balcony To Sit On and Take In The Breathtaking Views Separate Good Sized Dining Area/Study Area off the Lounge Extensive Country Style Kitchen and Dining Area, Abundance of Cupboards and Fitted Appliances, also Boasting a Workable Island with Added Cupboards Separate Utility Room Good Size Family Bathroom With Separate Double Shower, Bath, WC and Bidet Master Double Bedroom has Ensuite Bathroom and A Separate Walk In Wardrobe As Well As Fitted Wardrobes 2nd Double Bedroom Also Has A Good Size Walk In Wardrobe Gas Fired Central Heating Active Well Run Management Company Double Underground Garage