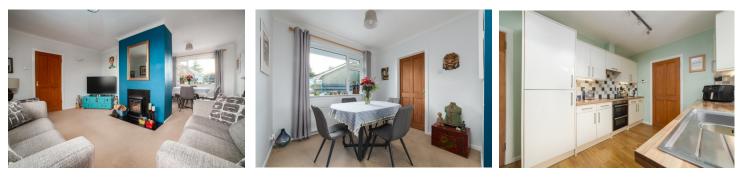

Accommodation Comprises:-

Modern Fitted Kitchen With Electric Double Oven and Hob, with Access To The Rear Porch Separate Utility Room With Tiled Floor And Access To The Rear Garden Large Light Lounge With Feature Multi Fuel Log Burner Separate Dining Room Modern Family Bathroom Separate Room That Can Be Used As a Study or Hobbies Room (Separate Outside Access) Large Double Bedroom With Walk In Wardrobe Area Ensuite Shower Room 2nd Goodsized Double Bedroom and a Further Bedroom Spacious Front Garden Off Road Parking for 3/4 Cars Parking uPVC Double Glazing Throughout **Directions:** Travelling North out of Ramsey via Bowring Road leading to Andreas Road, turn right onto the Bride Road. Take the first turning on the right into Thornhill Close where No 1 can be found immediately on the left hand side of the cul-de-sac.