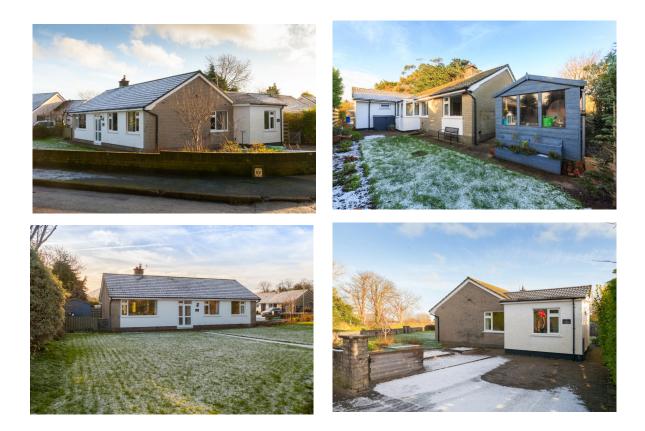

1 Thornhill Close Ramsey £395,000

An Immaculately Presented 3 Bedroom Detached True Bungalow in a Sought After Area and Within Close Proximity of Ramsey Town Centrre, Schools, Shops and Amenities. Ideally also located on a regular bus route if required

Accommodation Comprises:-

Modern Fitted Kitchen With Electric Double Oven and Hob, with Access To The Rear Porch Separate Utility Room With Tiled Floor And Access To The Rear Garden Large Light Lounge With Feature Multi Fuel Log Burner Separate Dining Room Modern Family Bathroom Separate Room That Can Be Used As a Study or Hobbies Room (Separate Outside Access) Large Double Bedroom With Walk In Wardrobe Area Ensuite Shower Room 2nd Goodsized Double Bedroom and a Further Bedroom Spacious Front Garden Off Road Parking for 3/4 Cars Parking uPVC Double Glazing Throughout **Directions:** Travelling North out of Ramsey via Bowring Road leading to Andreas Road, turn right onto the Bride Road. Take the first turning on the right into Thornhill Close where No 1 can be found immediately on the left hand side of the cul-de-sac.