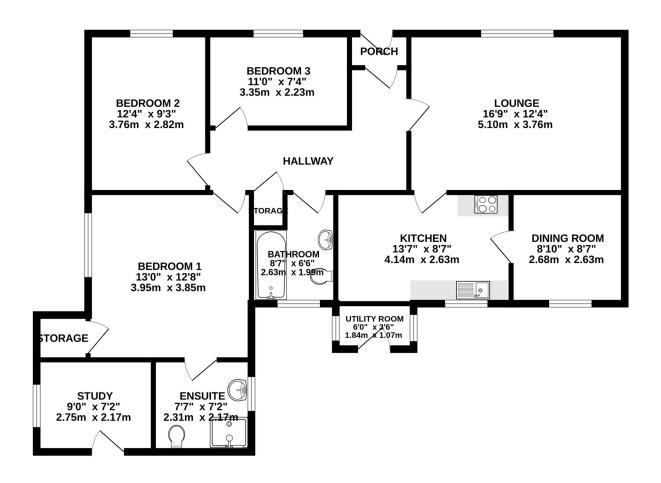

Rates payable: TBA Inclusions : TBA

GROUND FLOOR 1079 sq.ft. (100.2 sq.m.) approx.

TOTAL FLOOR AREA: 1079 sq.ft. (100.2 sq.m.) approx. Whilst every attempt has been made to ensure the accuracy of the floorplan contained here, measurements of doors, windows, rooms and any or ber tems are approximate and no responsibility is taken for any error, omission or mis-statement. This plan is for illustrative purposes only and should be used as such by any prospective purchaser. The services, systems and appliances shown have not been tested and no guarantee as to their operability or efficiency ac be given. Made with Netropix €2025