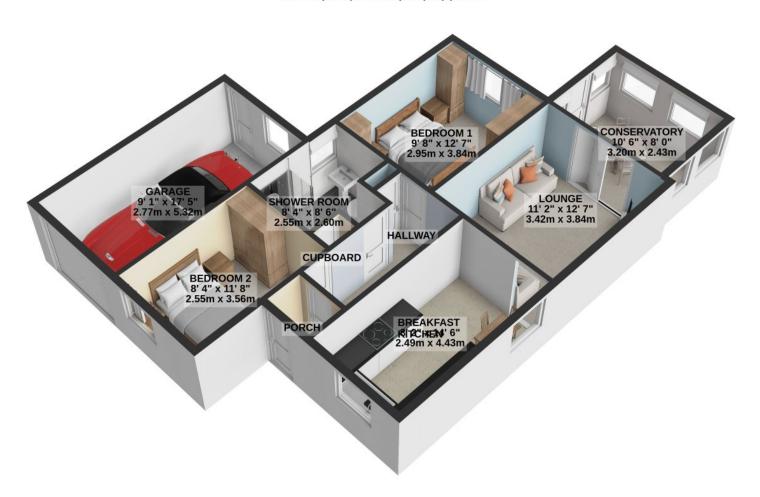

GROUND FLOOR 853 sq.ft. (79.3 sq.m.) approx.

TOTAL FLOOR AREA: 853 sq.ft. (79.3 sq.m.) approx.

For illustrative purposes only. Decorative finishes, fixtures, fittings and furnishings do not represent the current state of the property. Measurements are approximate. Not to scale. Made with Metropix © 2024