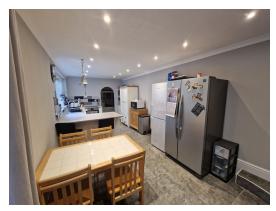

**Dining Room** 

Modern Dining Kitchen

5 Good Sized Bedrooms (1 with Ensuite and 1 with Large Dressing Room)

Spacious Attic Room

Downstairs and Upstairs WC's

Oil Fired Central Heating and uPVC Double Glazed Throughout (New Composite Front Door)