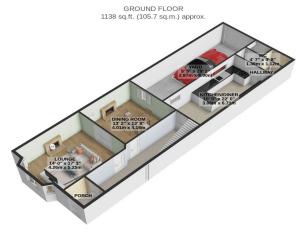

1ST FLOOR 898 sq.ft. (83.4 sq.m.) approx.

2ND FLOOR 564 sq.ft. (52.4 sq.m.) approx.

3RD FLOOR 286 sq.ft. (26.5 sq.m.) approx.

TOTAL FLOOR AREA : 2886 sq.ft. (268.1 sq.m.) approx.

For illustrative purposes only. Decorative finishes, fixtures, fittings and furnishings do not represent the current state of the property. Measurements are approximate. Not to scale. Made with Metropix © 2024