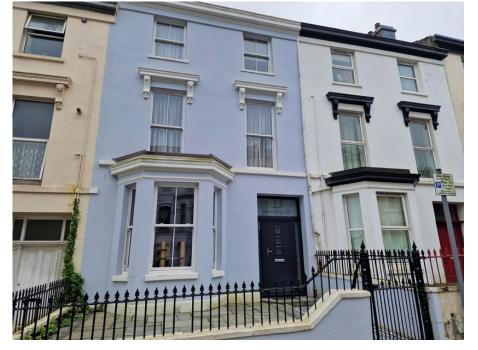

## 25 Christian Road, Douglas

## Asking Price £369,950

Extremely Well Presented Mid Terraced House

Situated in a Central Convenient Location Within a Stones Throw from City Centre and Amenities

The Property Comprises:

Large Lounge (With Multi Fuel Burner)

Yard at Rear Providing Off Road Parking for 1 Car Accessed Via Roller Door (Plus Newly Paved Front)

Viewing Highly Recommended on this Super Value for Money Family Home

**Directions:** Travelling out of Douglas up Prospect Hill Through the Circular Road Junction on to Bucks Road, Take the 3rd Right (at Islander Chippy) on to Christian Road Where no 25 can be easily Located on the Right Hand Side.