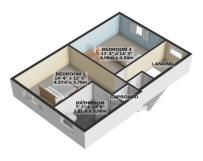

**Dining Room** 

Modern Dining Kitchen

5 Good Sized Bedrooms (1 with Ensuite and 1 with Large Dressing Room)

Spacious Attic Room

Downstairs and Upstairs WC's

Oil Fired Central Heating and uPVC Double Glazed Throughout (New Composite Front Door)

1ST FLOOR 898 sq.ft. (83.4 sq.m.) approx.

2ND FLOOR 564 sq.ft. (52.4 sq.m.) approx.

3RD FLOOR 286 sq.ft. (26.5 sq.m.) approx.

TOTAL FLOOR AREA : 2886 sq.ft. (268.1 sq.m.) approx.

For illustrative purposes only. Decorative finishes, fixtures, fittings and furnishings do not represent the current state of the property. Measurements are approximate. Not to scale. Made with Metropix © 2024