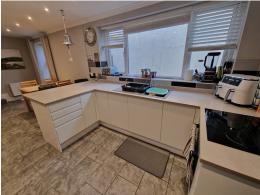

**Dining Room** 

Modern Dining Kitchen

5 Good Sized Bedrooms (1 with Ensuite and 1 with Large Dressing Room)

Spacious Attic Room

Downstairs and Upstairs WC's

Oil Fired Central Heating and uPVC Double Glazed Throughout (New Composite Front Door)