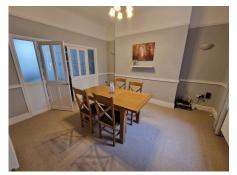

**Dining Room** 

Modern Dining Kitchen

5 Good Sized Bedrooms (1 with Ensuite and 1 with Large Dressing Room)

Spacious Attic Room

Downstairs and Upstairs WC's

Oil Fired Central Heating and uPVC Double Glazed Throughout (New Composite Front Door)