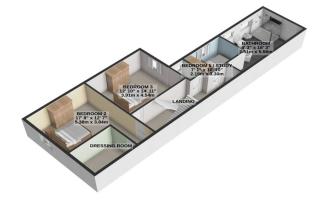

**Dining Room** 

Modern Dining Kitchen

5 Good Sized Bedrooms (1 with Ensuite and 1 with Large Dressing Room)

Spacious Attic Room

Downstairs and Upstairs WC's

Oil Fired Central Heating and uPVC Double Glazed Throughout (New Composite Front Door)

1ST FLOOR 898 sq.ft. (83.4 sq.m.) approx.

2ND FLOOR 564 sq.ft. (52.4 sq.m.) approx.

3RD FLOOR 286 sq.ft. (26.5 sq.m.) approx.

TOTAL FLOOR AREA : 2886 sq.ft. (268.1 sq.m.) approx.

For illustrative purposes only. Decorative finishes, fixtures, fittings and furnishings do not represent the current state of the property. Measurements are approximate. Not to scale. Made with Metropix © 2024