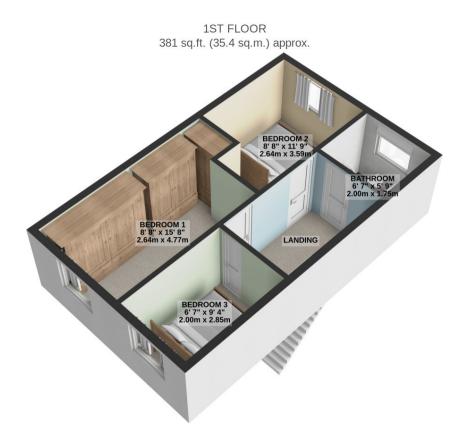

TOTAL FLOOR AREA: 763 sq.ft. (70.9 sq.m.) approx.

For illustrative purposes only. Decorative finishes, fixtures, fittings and furnishings do not represent the current state of the property. Measurements are approximate. Not to scale.

Made with Metropix © 2024