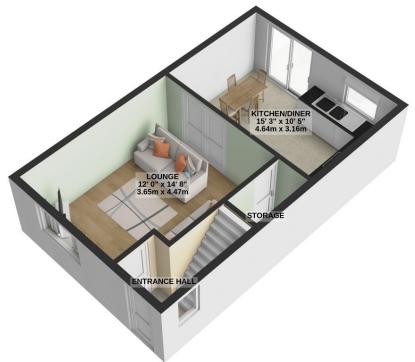

TOTAL FLOOR AREA: 763 sq.ft. (70.9 sq.m.) approx.

For illustrative purposes only. Decorative finishes, fixtures, fittings and furnishings do not represent the current state of the property. Measurements are approximate. Not to scale.

Made with Metropix © 2024