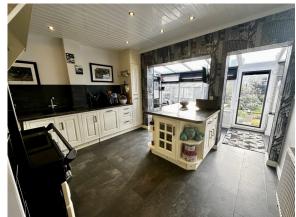

**Accommodation Comprises:-**

**Entrance Hall With Stairs To First Floor** 

Good Sized Lounge that Leads Into The Sun Room / Dining Room

with Double Doors onto the Decking

Good Sized Modern Fitted Kitchen With Electric Rangemaster and Induction Hob,

**Centre Island and Separate Utility Area** 

2 Double Bedrooms Downstairs (One Currently Used As a Dining Room)

**Family Shower Room and Cloaks Cupboard** 

Upstairs Boasts A Further Double Bedroom and Large Contemporary Bathroom With Jacuzzi
Bath and Separate Walk In Wet Room Area