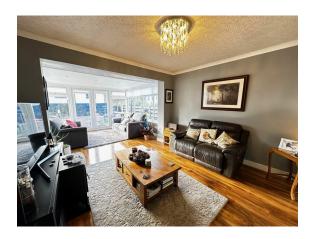

**Accommodation Comprises:-**

**Entrance Hall With Stairs To First Floor** 

Good Sized Lounge that Leads Into The Sun Room / Dining Room

with Double Doors onto the Decking

Good Sized Modern Fitted Kitchen With Electric Rangemaster and Induction Hob,