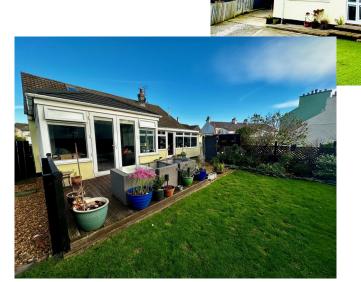

Oil Fired Central Heating, uPVC Double Glazed Throughout

South Facing Rear Garden and Separate Large Patio Area Which Is Ideal for Entertaining
Garage and Parking for Several Vehicles to Front and Side