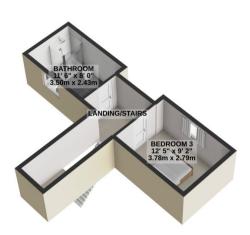

Inclusions: to be confirmed

Services: All Major Services

1ST FLOOR 313 sq.ft. (29.1 sq.m.) approx.

TOTAL FLOOR AREA: 1501 sq.ft. (139.5 sq.m.) approx.

For illustrative purposes only. Decorative finishes, fixtures, fittings and furnishings do not represent the current state of the property. Measurements are approximate. Not to scale.

Made with Metropix © 2024