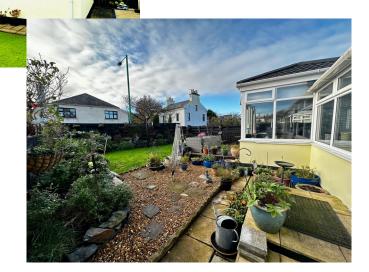

Oil Fired Central Heating, uPVC Double Glazed Throughout

South Facing Rear Garden and Separate Large Patio Area Which Is Ideal for Entertaining
Garage and Parking for Several Vehicles to Front and Side