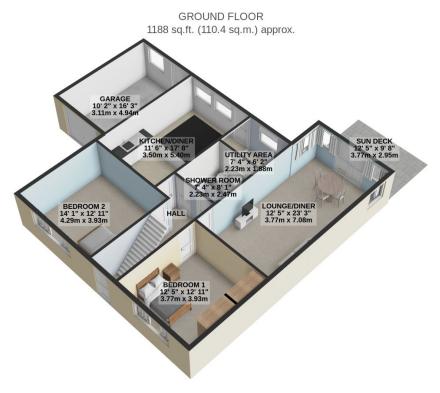

Inclusions: to be confirmed

Services: All Major Services

1ST FLOOR 313 sq.ft. (29.1 sq.m.) approx.

TOTAL FLOOR AREA: 1501 sq.ft. (139.5 sq.m.) approx.

For illustrative purposes only. Decorative finishes, fixtures, fittings and furnishings do not represent the current state of the property. Measurements are approximate. Not to scale.

Made with Metropix © 2024