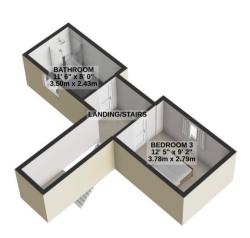

2 Double Bedrooms Downstairs (One Currently Used As a Dining Room)

**Family Shower Room and Cloaks Cupboard** 

Upstairs Boasts A Further Double Bedroom and Large Contemporary Bathroom With Jacuzzi
Bath and Separate Walk In Wet Room Area

Rates payable: TBA

Inclusions: to be confirmed

Services: All Major Services

1ST FLOOR 313 sq.ft. (29.1 sq.m.) approx.

TOTAL FLOOR AREA: 1501 sq.ft. (139.5 sq.m.) approx.

For illustrative purposes only. Decorative finishes, fixtures, fittings and furnishings do not represent the current state of the property. Measurements are approximate. Not to scale.