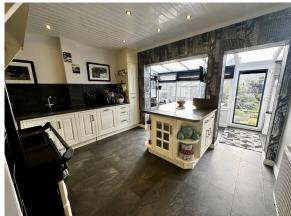

**Accommodation Comprises:-**

**Entrance Hall With Stairs To First Floor** 

Good Sized Lounge that Leads Into The Sun Room / Dining Room with Double Doors onto the Decking

Good Sized Modern Fitted Kitchen With Electric Rangemaster and Induction Hob, Centre Island and Separate Utility Area