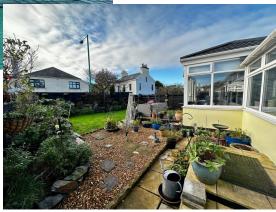

Oil Fired Central Heating, uPVC Double Glazed Throughout

South Facing Rear Garden and Separate Large Patio Area Which Is Ideal for Entertaining Garage and Parking for Several Vehicles to Front and Side