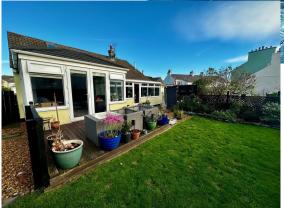

Oil Fired Central Heating, uPVC Double Glazed Throughout

South Facing Rear Garden and Separate Large Patio Area Which Is Ideal for Entertaining Garage and Parking for Several Vehicles to Front and Side