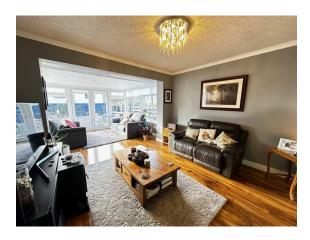

**Accommodation Comprises:-**

**Entrance Hall With Stairs To First Floor** 

Good Sized Lounge that Leads Into The Sun Room / Dining Room with Double Doors onto the Decking

Good Sized Modern Fitted Kitchen With Electric Rangemaster and Induction Hob, Centre Island and Separate Utility Area