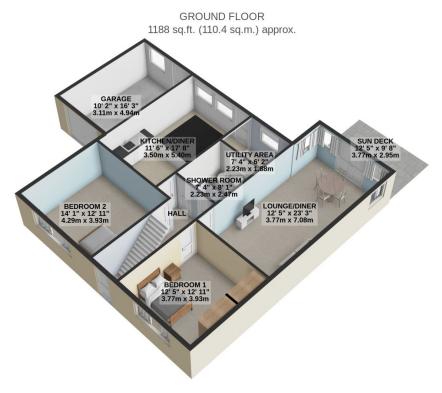

Rates payable: TBA

Inclusions: to be confirmed

Services: All Major Services

1ST FLOOR 313 sq.ft. (29.1 sq.m.) approx.

TOTAL FLOOR AREA: 1501 sq.ft. (139.5 sq.m.) approx.

For illustrative purposes only. Decorative finishes, fixtures, fittings and furnishings do not represent the current state of the property. Measurements are approximate. Not to scale.