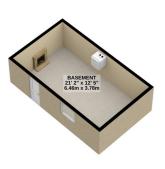

TOTAL FLOOR AREA: 2279 sq.ft. (211.7 sq.m.) approx.

For illustrative purposes only. Decorative finishes, fixtures, fittings and furnishings do not represent the current state of the property. Measurements are approximate. Not to scale.

Made with Metropix © 2023

Property Wise Limited, First Floor, St. Georges Chambers, 1 Athol Street, Douglas, Isle of Man, IM1 1LD

Email: Info@propertywise.co.im