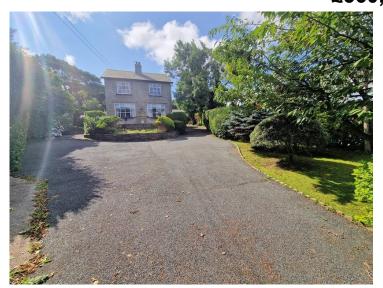

## Ardlui, Chapel Lane Baldrine £560,000

## Mature Detached House Accessed Via Well Maintained Private Lane Situated in a Desirable Convenient Rural Location

Easily Accessible to Onchan & Douglas Amenities
3 Reception Rooms (Large Sitting Room, Dining Room, Lounge)

\*\*\*\* NO ONWARD CHAIN \*\*\*\*

Directions: Travelling from Onchan to Laxey on the Whitebridge Road continue past the Liverpool Arms and continue through into Baldrine turning right just after the turning for the the clock tower on to Chepel Lane then Immediately Right where the Property can be can be found at the top of the lane clearly identified by our For Sale Board.