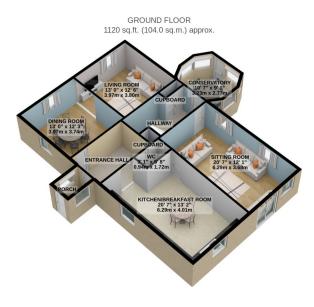

## Mature Detached House Accessed Via Well Maintained Private Lane Situated in a Desirable Convenient Rural Location

Easily Accessible to Onchan & Douglas Amenities
3 Reception Rooms (Large Sitting Room, Dining Room, Lounge)

Conservatory

Large Fitted Breakfast Kitchen Cloakroom, 3 En-Suite Bedrooms Balcony off Master Bedroom

Oil Fired Central Heating, uPVC Double Glazing Carport plus Car Parking for approx 9 Cars

Extensive Private Gardens Extending to Approximately Half an Acre Stunning Countryside Views

TOTAL FLOOR AREA: 2279 sq.ft. (211.7 sq.m.) approx.

For illustrative purposes only. Decorative finishes, fixtures, fittings and furnishings do not represent the current state of the property. Measurements are approximate. Not to scale.