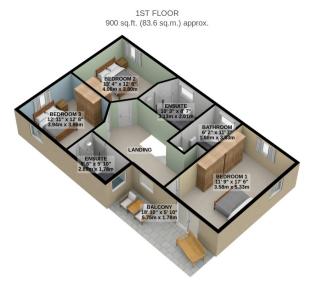

Conservatory

Large Fitted Breakfast Kitchen Cloakroom, 3 En-Suite Bedrooms Balcony off Master Bedroom

Oil Fired Central Heating, uPVC Double Glazing Carport plus Car Parking for approx 9 Cars

Extensive Private Gardens Extending to Approximately Half an Acre Stunning Countryside Views

TOTAL FLOOR AREA: 2279 sq.ft. (211.7 sq.m.) approx.

For illustrative purposes only. Decorative finishes, fixtures, fittings and furnishings do not represent the current state of the property. Measurements are approximate. Not to scale.