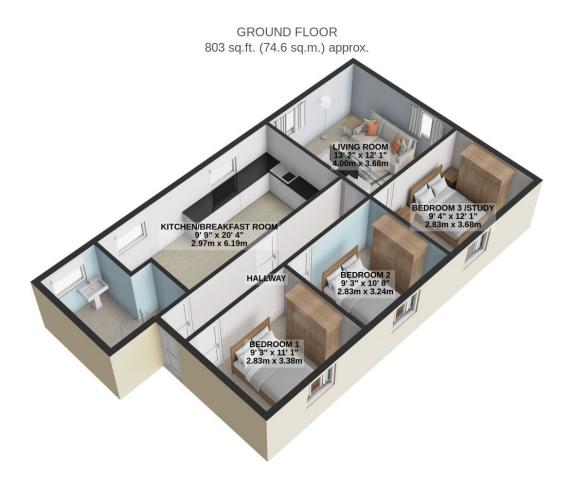

Inclusions: to be confirmed

Services: All Major Services

TOTAL FLOOR AREA: 803 sq.ft. (74.6 sq.m.) approx.

For illustrative purposes only. Decorative finishes, fixtures, fittings and furnishings do not represent the current state of the property. Measurements are approximate. Not to scale.

Made with Metropix © 2024