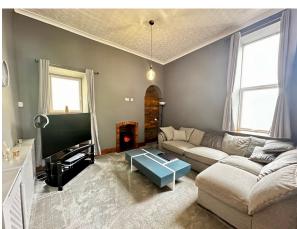

## **Accommodation Comprises:-**

Spcaious Hall With Intercom Door Entry System For Visitors
Good Sized Dual Aspect Lounge
Study / Bedroom 3 Off The Lounge
Large Modern Kitchen With Electric Oven and Hob / Breakfast Room
2 Further Double Bedrooms
Spacious Modern Bathroom
Newly Decorated and Carpetted Throughout To A Good Standard
Gas Fired Central Heating
Double Glazing Throughout and Not Overlooked At All
Private Off Road Parking Space to the Rear
Leasehold Property