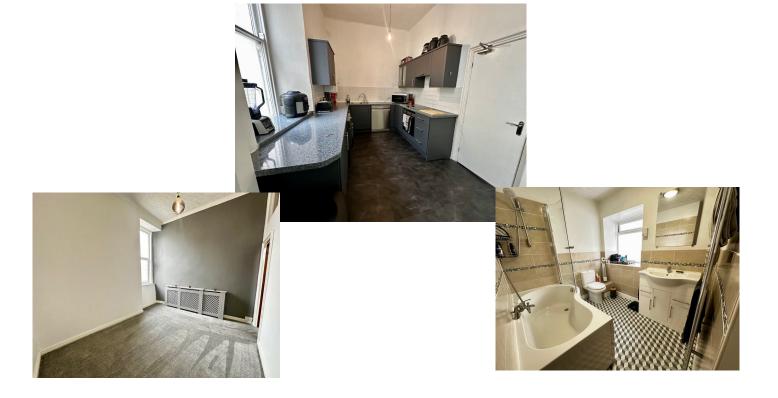

## **Accommodation Comprises:-**

Spcaious Hall With Intercom Door Entry System For Visitors
Good Sized Dual Aspect Lounge
Study / Bedroom 3 Off The Lounge
Large Modern Kitchen With Electric Oven and Hob / Breakfast Room
2 Further Double Bedrooms
Spacious Modern Bathroom
Newly Decorated and Carpetted Throughout To A Good Standard
Gas Fired Central Heating
Double Glazing Throughout and Not Overlooked At All
Private Off Road Parking Space to the Rear
Leasehold Property