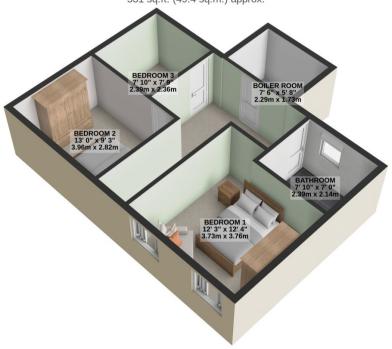

Rates payable: TBA, Inclusions: to be confirmed

Services: All Major Services

**GROUND FLOOR** 532 sq.ft. (49.4 sq.m.) approx.

1ST FLOOR 531 sq.ft. (49.4 sq.m.) approx.

TOTAL FLOOR AREA: 1063 sq.ft. (98.8 sq.m.) approx.

For illustrative purposes only. Decorative finishes, fixtures, fittings and furnishings do not represent the current state of the property. Measurements are approximate. Not to scale. Made with Metropix © 2024