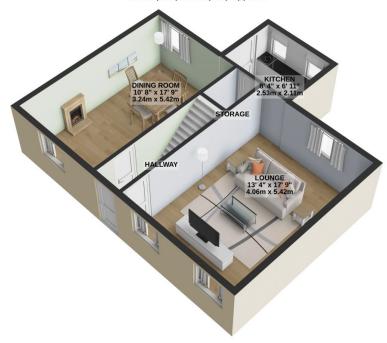

Rates payable: TBA, Inclusions: to be confirmed

Services: All Major Services

**GROUND FLOOR** 532 sq.ft. (49.4 sq.m.) approx.

1ST FLOOR 531 sq.ft. (49.4 sq.m.) approx.

TOTAL FLOOR AREA: 1063 sq.ft. (98.8 sq.m.) approx.

For illustrative purposes only. Decorative finishes, fixtures, fittings and furnishings do not represent the current state of the property. Measurements are approximate. Not to scale. Made with Metropix © 2024