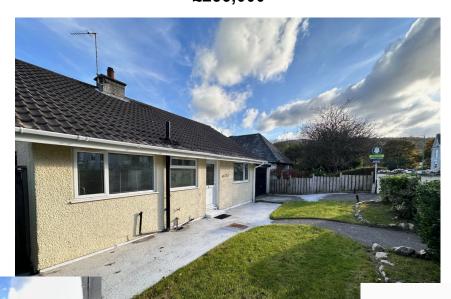

"Thie Sonney"
May Hill, Ramsey
£285,000

Delightful Detached Bungalow Situated in a Sought After Area, Walking Distance to Ramsey Town Centre and all Amenities.

**Accommodation Comprises:-**

**Entrance Hall, Lounge, Fitted Kitchen,** 

Two Double Bedrooms (both with fitted wardrobes), Family Bathroom,

Single Garage and Parking (possible to extend parking, subject to

relevant planning permissions)

Generous Enclosed Rear Garden with Lawn, Mature Hedging and Fruit Trees.

Oil Fired Central Heating, Double Glazed.

"Ideal Starter Home or Investment Property"

**Directions:** Travelling From Parliament Square Up May Hill towards the Mountain Road just before the turning onto Lheaney Road, the property can be found on the left hand side easily identified by our 'for sale' board.