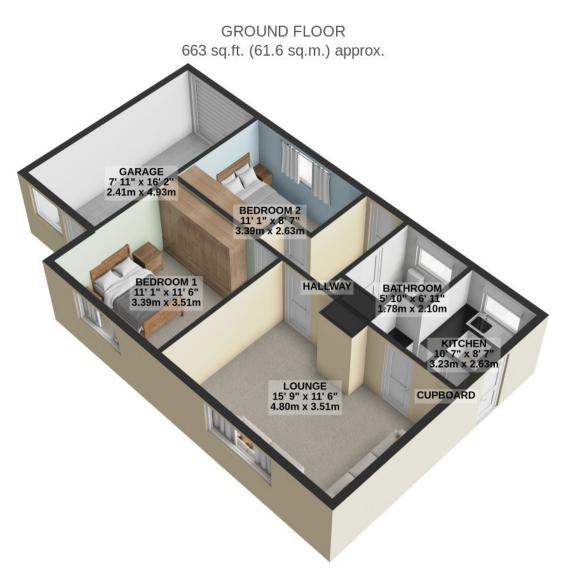

"Thie Sonney"
May Hill, Ramsey
£285,000

Delightful Detached Bungalow Situated in a Sought After Area, Walking Distance to Ramsey Town Centre and all Amenities.

**Accommodation Comprises:-**

**Entrance Hall, Lounge, Fitted Kitchen,** 

Two Double Bedrooms (both with fitted wardrobes), Family Bathroom,

Single Garage and Parking (possible to extend parking, subject to

relevant planning permissions)

Generous Enclosed Rear Garden with Lawn, Mature Hedging and Fruit Trees.

Oil Fired Central Heating, Double Glazed.

"Ideal Starter Home or Investment Property"

**Directions:** Travelling From Parliament Square Up May Hill towards the Mountain Road just before the turning onto Lheaney Road, the property can be found on the left hand side easily identified by our 'for sale' board.

Rates payable: contact the rates office on 685681

**Inclusions:** to be confirmed

TOTAL FLOOR AREA: 663 sq.ft. (61.6 sq.m.) approx.

For illustrative purposes only. Decorative finishes, fixtures, fittings and furnishings do not represent the current state of the property. Measurements are approximate. Not to scale. Made with Metropix © 2024