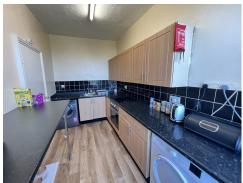

## Spacious 2 Bedroom Apartment With Spectacular Sea Views Situated Within A Short Distance of Douglas Town Center Promenade & Beach

Good Size Lounge/Diner With Bay Window With Stunning Sea Views
Kitchen With All Appliances Included, Breakfast Bar
2 Good Size Double Bedrooms
Family Bathroom Comprising Bath With Shower Above, Sink, WC & Heated Towel Rail
Gas Fired Central Heating, UPVC Double Glazed Throughout
Rear Door With Access To Fire Escape
\*\*\* VIEWING HIGHLY RECOMMENDED\*\*\*