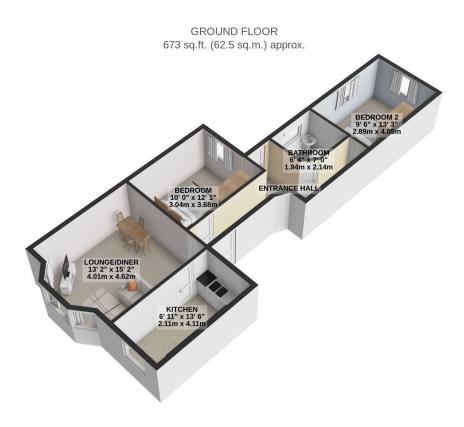

TOTAL FLOOR AREA: 673 sq.ft. (62.5 sq.m.) approx.

For illustrative purposes only. Decorative finishes, fixtures, fittings and furnishings do not represent the current state of the property. Measurements are approximate. Not to scale.