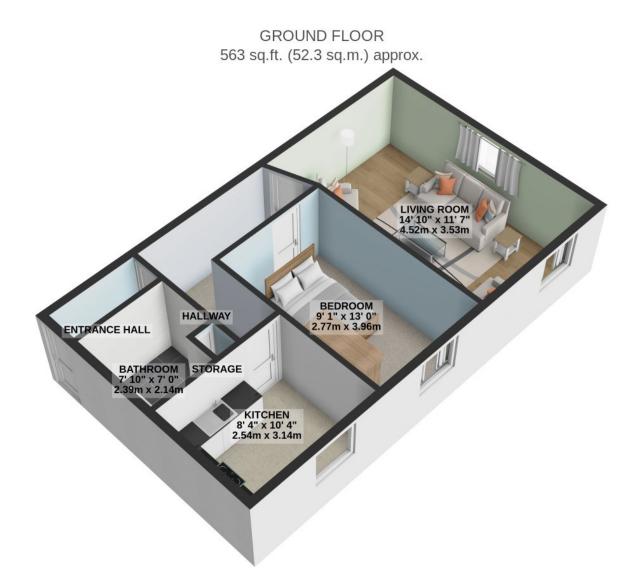

Rates payable: TBA Management Fee—Approx £120.00 Per Month

Inclusions: to be confirmed

Services: All Major Services

TOTAL FLOOR AREA: 563 sq.ft. (52.3 sq.m.) approx.

For illustrative purposes only. Decorative finishes, fixtures, fittings and furnishings do not represent the current state of the property. Measurements are approximate. Not to scale.