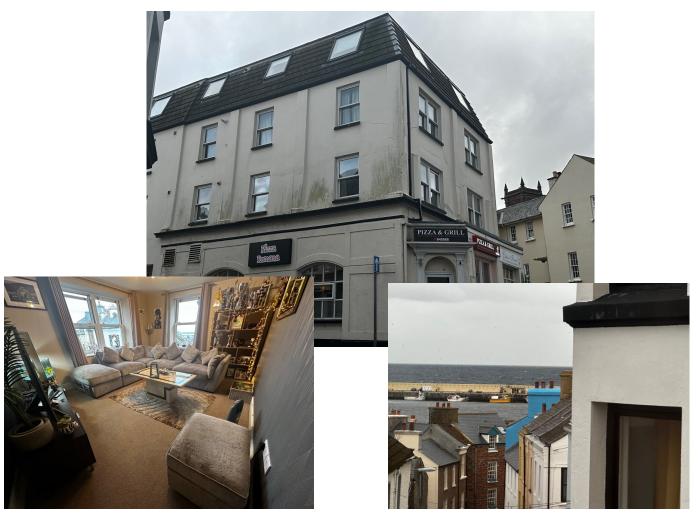

## **Apt 3 Athol Buildings**

Peel

£134,950

## A Delightful One Bedroom Purpose Built Modern Apartment Sat In The Heart of Peel Within Walking Distance To All Shops, The Sea Front And All Amenities

Located on The 1st Floor The Accommodation Comprises:-

Lovely Dual Aspect Sunny Lounge with Views Overlooking The Harbour Wall and Sea
Good Sized Kitchen With Electric Oven
Spacious Double Bedroom
Family Bathroom
Gas Central Heating
Ideal First Time Mortgage or Investment Property
Double Glazing Throughout

**Directions:** Travelling Into Peel From Douglas Turn Left at The Crossroads Along Albany Road. Turn Left Down the One Way At The Police Station, Past The Cathedral and Athol Buildings is on your right at the Road Junction of Athol Place.