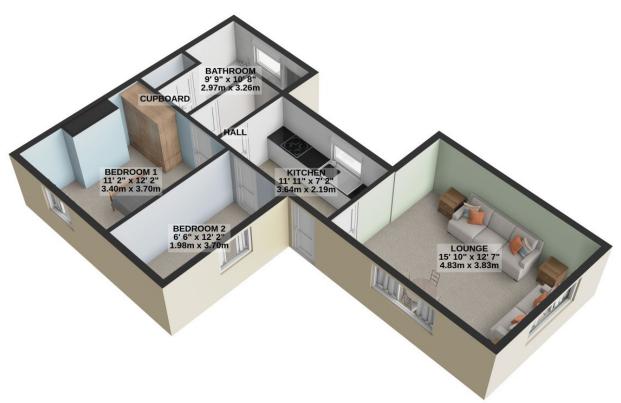

4 Rectory Cottages,
Andreas Village,
IM7 4EZ
£289,000

Delightful Two Bedroom Cottage situated in the Heart of Andreas Village
with large front and side garden, ideal for Detached Garage,
(subject to relevant planning permission)
Accommodation Comprises:Front Door straight into Kitchen,
Good Size Lounge, Double Bedroom, Single Bedroom,
Large Bathroom with Storage Cupboard,
Oil Fired Central Heating with New Boiler.
Upvc Double Glazed Throughout.
Patio Area at the Rear.

Rates: please contact the rates office on 685661 Tenure: Freehold

Services: Mains drainage and oil fired central heating.

GROUND FLOOR 598 sq.ft. (55.5 sq.m.) approx.

Property Wise Limited, 21 Parliament Street,