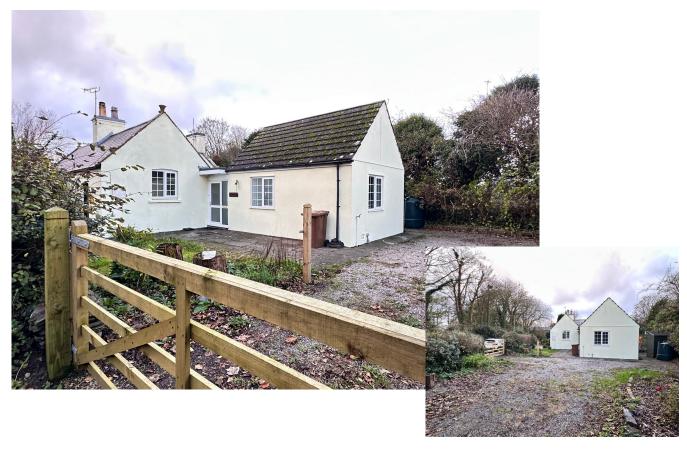

4 Rectory Cottages,
Andreas Village,
IM7 4EZ
£289,000

Delightful Two Bedroom Cottage situated in the Heart of Andreas Village
with large front and side garden, ideal for Detached Garage,
(subject to relevant planning permission)
Accommodation Comprises:Front Door straight into Kitchen,
Good Size Lounge, Double Bedroom, Single Bedroom,
Large Bathroom with Storage Cupboard,
Oil Fired Central Heating with New Boiler.
Upvc Double Glazed Throughout.
Patio Area at the Rear.

"Ideal Lock up and Leave or Investment Property"

**Directions:** Travelling from Ramsey north towards Andreas on the Andreas Road. On reaching the Village turn left and continue straight ahead, the property can be found on the right hand side, easily identified by our 'for sale' board.