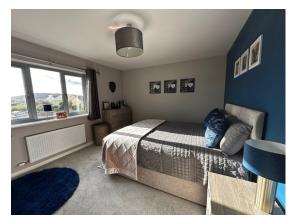

Airy Entrance Hall With Cloakroom and Separate WC
Beautiful Light and Sunny Lounge
Good Sized Modern Kitchen Diner With Double Doors Leading To An Enclosed Rear Patio and Garden, Including Raised Decking and Garden Shed
Large Double Bedroom With Contemporary Fitted Wardrobes
Second Spacious Double Bedroom
Modern Bathroom With Bath and Shower