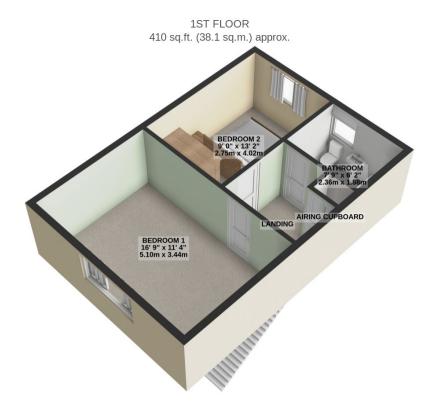

TOTAL FLOOR AREA: 820 sq.ft. (76.2 sq.m.) approx.

For illustrative purposes only. Decorative finishes, fixtures, fittings and furnishings do not represent the current state of the property. Measurements are approximate. Not to scale.

Made with Metropix © 2024