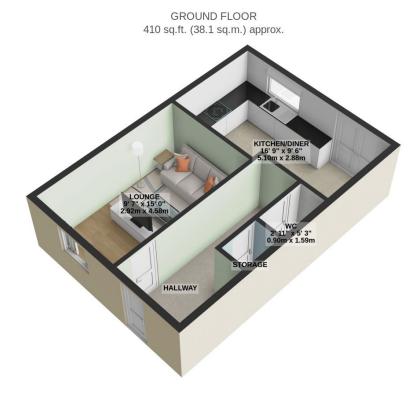

TOTAL FLOOR AREA: 820 sq.ft. (76.2 sq.m.) approx.

For illustrative purposes only. Decorative finishes, fixtures, fittings and furnishings do not represent the current state of the property. Measurements are approximate. Not to scale.

Made with Metropix © 2024