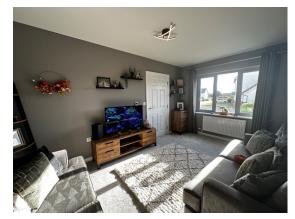

Airy Entrance Hall With Cloakroom and Separate WC
Beautiful Light and Sunny Lounge
Good Sized Modern Kitchen Diner With Double Doors Leading To An Enclosed Rear Patio and Garden, Including Raised Decking and Garden Shed
Large Double Bedroom With Contemporary Fitted Wardrobes
Second Spacious Double Bedroom
Modern Bathroom With Bath and Shower