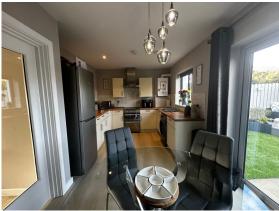

Airy Entrance Hall With Cloakroom and Separate WC
Beautiful Light and Sunny Lounge
Good Sized Modern Kitchen Diner With Double Doors Leading To An Enclosed Rear Patio and Garden, Including Raised Decking and Garden Shed
Large Double Bedroom With Contemporary Fitted Wardrobes
Second Spacious Double Bedroom
Modern Bathroom With Bath and Shower