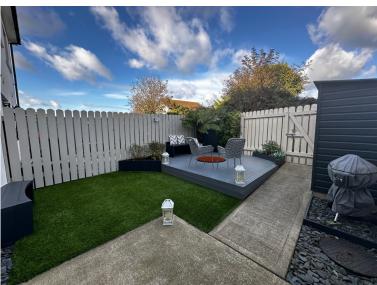

Airy Entrance Hall With Cloakroom and Separate WC
Beautiful Light and Sunny Lounge
Good Sized Modern Kitchen Diner With Double Doors Leading To An Enclosed Rear Patio and Garden, Including Raised Decking and Garden Shed
Large Double Bedroom With Contemporary Fitted Wardrobes
Second Spacious Double Bedroom
Modern Bathroom With Bath and Shower