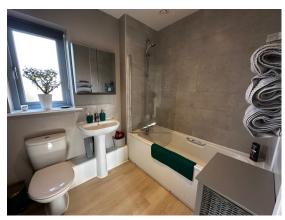

Airy Entrance Hall With Cloakroom and Separate WC
Beautiful Light and Sunny Lounge
Good Sized Modern Kitchen Diner With Double Doors Leading To An Enclosed Rear Patio and Garden, Including Raised Decking and Garden Shed
Large Double Bedroom With Contemporary Fitted Wardrobes
Second Spacious Double Bedroom
Modern Bathroom With Bath and Shower