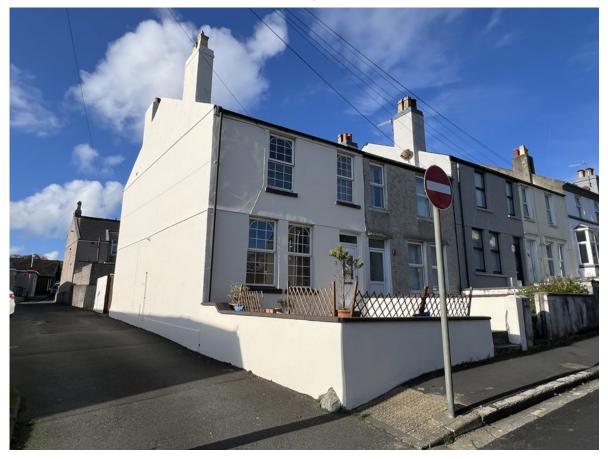

## 2 Nursery Avenue Onchan £279,950

## Delightful, Spacious 2 Bedroom, 2 Reception, 2 Bathrooms End Of Terrace House Convenient Location, Situated In The village Of Onchan Close To All Local Amenities

Good Sized Lounge, Large Separate Family/Dining Room With Built In Storage Cupboards Modern Fitted Kitchen With Granite Worktops And Rangemaster Cooker Large Master Bedroom With An En-Suite Shower Room 2nd Double Bedroom Exceptionally Large Modern Family Bathroom Comprising Freestanding Bath, Good Size Shower, WC And Vanity Unit New Gas Fired Central Heating Combi Boiler UPVC Double Glazed Low Maintenance Brick Paved Front Garden And Private Enclose Rear Courtyard \*\*\*\* NO ONWARD CHAIN \*\*\*\* Directions : Travelling up Summerhill Road, through the roundabout, past Corkills Garage on the left, continue through the traffic lights and Nursery Avenue is the Second Turning on the left and number 2 can be found a short distance up on the left.