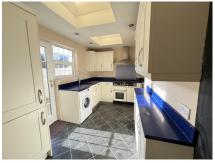

## Delightful, Spacious 2 Bedroom, 2 Reception, 2 Bathrooms End Of Terrace House Convenient Location, Situated In The village Of Onchan Close To All Local Amenities

Good Sized Lounge, Large Separate Family/Dining Room With Built In Storage Cupboards Modern Fitted Kitchen With Granite Worktops And Rangemaster Cooker Large Master Bedroom With An En-Suite Shower Room 2nd Double Bedroom Exceptionally Large Modern Family Bathroom Comprising Freestanding Bath, Good Size Shower, WC And Vanity Unit New Gas Fired Central Heating Combi Boiler UPVC Double Glazed Low Maintenance Brick Paved Front Garden And Private Enclose Rear Courtyard \*\*\*\* NO ONWARD CHAIN \*\*\*\* Directions : Travelling up Summerhill Road, through the roundabout, past Corkills Garage on the left, continue through the traffic lights and Nursery Avenue is the Second Turning on the left and number 2 can be found a short distance up on the left.