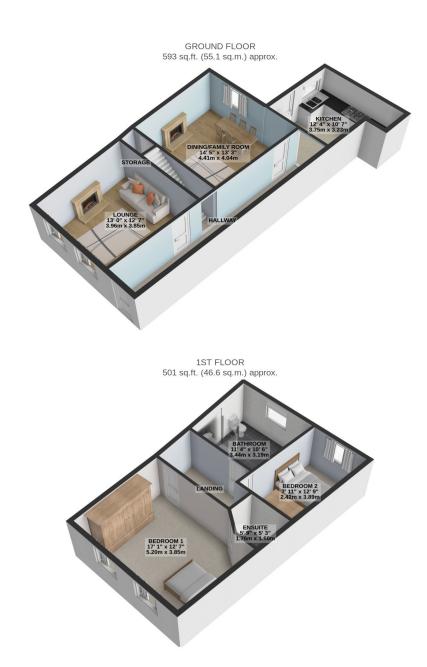

Rates : Please contact the Isle of Man Rates Office on 685661 for Current Rates

TOTAL FLOOR AREA : 1095 sq.ft. (101.7 sq.m.) approx.

For illustrative purposes only. Decorative finishes, fixtures, fittings and furnishings do not represent the current state of the property. Measurements are approximate. Not to scale. Made with Metropix © 2024