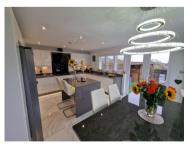

**Property Comprises:** 

Front Porch, Lounge

Top Spec Modern Dining Kitchen with Bi-Fold Doors and Double French Doors to Garden

3 Large Bedrooms (2 King SIze and 1 Double) 1 Ensuite

**Modern Family Bathroom** 