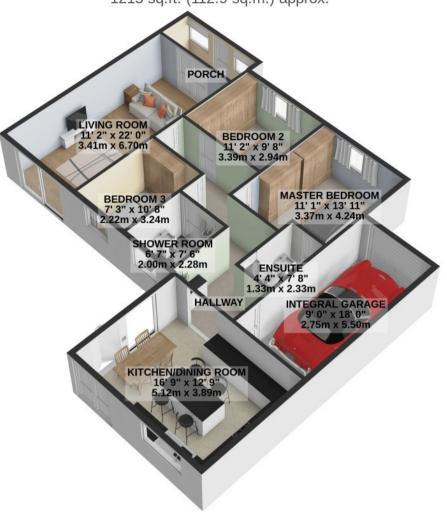

GROUND FLOOR 1215 sq.ft. (112.9 sq.m.) approx.

TOTAL FLOOR AREA: 1215 sq.ft. (112.9 sq.m.) approx.

For illustrative purposes only. Decorative finishes, fixtures, fittings and furnishings do not represent the current state of the property. Measurements are approximate. Not to scale. Made with Metropix © 2024