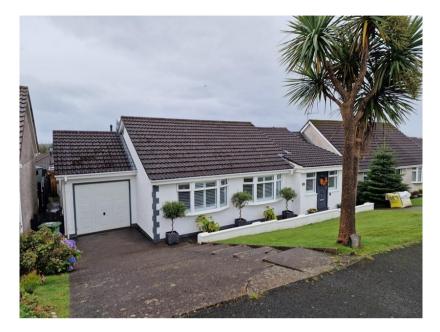

## 3 Oak Close, Birch Hill, Onchan Asking Price £499,950

**Beautifully Presented Detached True Bungalow with Elevated Sea Views** 

Situated in a Quiet Cul de Sac Location

Close to Local Schools, Shops and Amenities

**Property Comprises:** 

Front Porch, Lounge

Top Spec Modern Dining Kitchen with Bi-Fold Doors and Double French Doors to Garden

3 Large Bedrooms (2 King SIze and 1 Double) 1 Ensuite

**Modern Family Bathroom** 