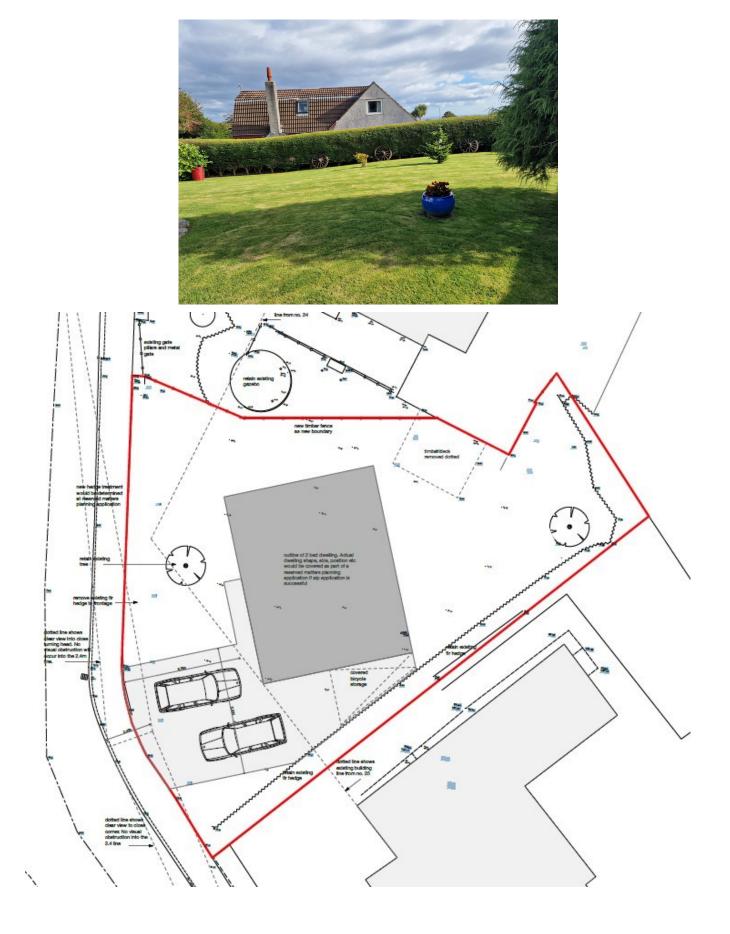

## Plot of Land Adjoining 24 Birch Hill Grove, Onchan.

## Asking Price £195,000

Cash Buyers Only Fabulous Building Plot Situated in a Fabulous Cul de Sac Location Close to Local Schools Shops and Amenities Outline Planning Permission for True Detached Bungalow Own Private Entrance (to be created) Provision of Private Off Road Parking For More Information or to Arrange a Viewing Please Call Tony on 01624 662820 option 1 Or email: tony@propertywise.co.im

For Full Planning Information Please copy and paste below link into the address bar of your web browser: <u>https://services.gov.im/planningapplication/services/planning/planningapplicationdetails.iom?</u> <u>ApplicationReferenceNumber=24/00562/A</u>