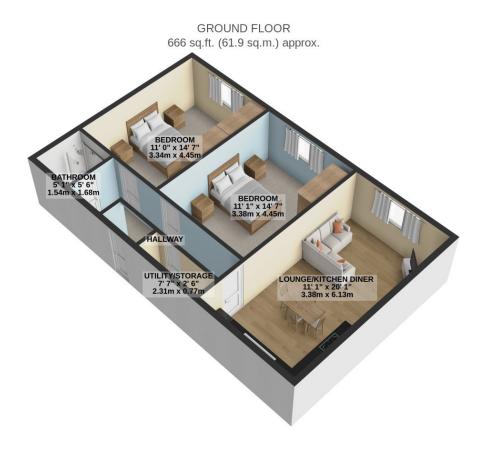

TOTAL FLOOR AREA: 666 sq.ft. (61.9 sq.m.) approx.

For illustrative purposes only. Decorative finishes, fixtures, fittings and furnishings do not represent the current state of the property. Measurements are approximate. Not to scale.

Made with Metropix © 2024