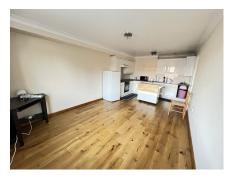

## Well Presented 1st Floor, 2 Bedroom Apartment With Great Outlook To Bradda Head Within Walking Distance To Bus Stop, Train Station And The Local Super Market & Shops

Open Plan Lounge/Kitchen/Diner With Newly Fitted Oak Flooring Good Sized Entrance Hallway With Storage/Utility With Ample Shelving Newly Fitted Modern Family Bathroom Comprising Large Shower, WC & Wash Hand Basin With Vanity Unit