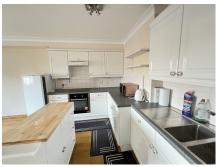

## Well Presented 1st Floor, 2 Bedroom Apartment With Great Outlook To Bradda Head Within Walking Distance To Bus Stop, Train Station And The Local Super Market & Shops

Open Plan Lounge/Kitchen/Diner With Newly Fitted Oak Flooring Good Sized Entrance Hallway With Storage/Utility With Ample Shelving Newly Fitted Modern Family Bathroom Comprising Large Shower, WC & Wash Hand Basin With Vanity Unit