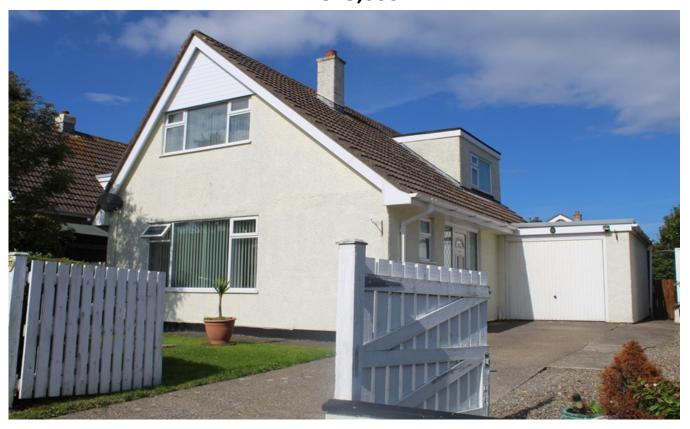

## 77 Ballanorris Crescent Friary Park, Ballabeg £325,000

## Spacious Detached Traditional Build Dormer Bungalow Situated In A Popular Residential Area

Good Size Lounge With Feature Fire Place, Double Doors Leading Into Dining Room
Storage Cupboard

Fitted Kitchen, Downstairs WC