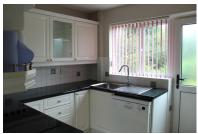

## Spacious Detached Traditional Build Dormer Bungalow Situated In A Popular Residential Area

Good Size Lounge With Feature Fire Place, Double Doors Leading Into Dining Room
Storage Cupboard

Fitted Kitchen, Downstairs WC