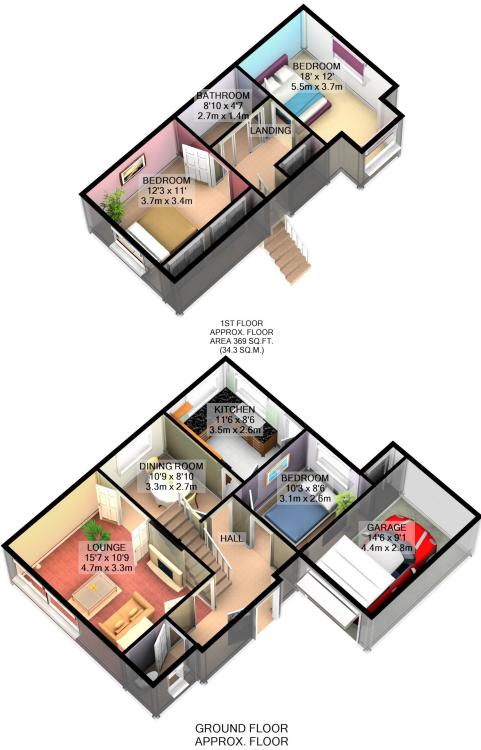

APPROX. FLOOR AREA 711 SQ.FT. (66.0 SQ.M.)

TOTAL APPROX. FLOOR AREA 1080 SQ.FT. (100.3 SQ.M.)

For illustrative purposes only. Decorative finishes, fixtures, fittings and furnishings do not represent the current state of the property. Measurements are approximate. Not to scale Made with Metropix ©2018