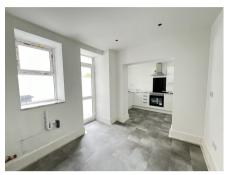

Newley Fitted Modern White Gloss Kitchen/Utility

4 Good Size Bedrooms, Modern 4 Piece Family Bathroom, En-Suite Shower Room

Boiler/ Storage Cupboard, Newly Installed Combi Gas Fired Central Heating Boiler