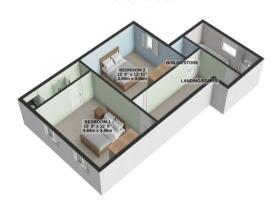

1ST FLOOR 577 sq.ft. (53.6 sq.m.) approx.

TOTAL FLOOR AREA: 1663 sq.ft. (154.5 sq.m.) approx.

For illustrative purposes only. Decorative finishes, fixtures, fittings and furnishings do not represent the current state of the property. Measurements are approximate. Not to scale. Made with Metropix © 2024