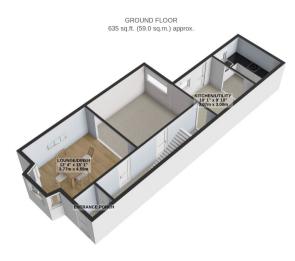

1ST FLOOR 577 sq.ft. (53.6 sq.m.) approx.

TOTAL FLOOR AREA: 1663 sq.ft. (154.5 sq.m.) approx.

For illustrative purposes only. Decorative finishes, fixtures, fittings and furnishings do not represent the current state of the property. Measurements are approximate. Not to scale. Made with Metropix © 2024