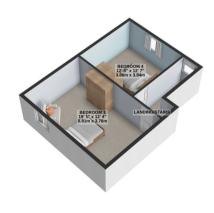

1ST FLOOR 577 sq.ft. (53.6 sq.m.) approx.

TOTAL FLOOR AREA: 1663 sq.ft. (154.5 sq.m.) approx.

For illustrative purposes only. Decorative finishes, fixtures, fittings and furnishings do not represent the current state of the property. Measurements are approximate. Not to scale. Made with Metropix © 2024