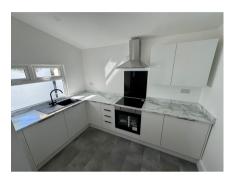

Newley Fitted Modern White Gloss Kitchen/Utility

4 Good Size Bedrooms, Modern 4 Piece Family Bathroom, En-Suite Shower Room

Boiler/ Storage Cupboard, Newly Installed Combi Gas Fired Central Heating Boiler