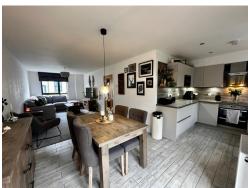

## **Accommodation Comprises:-**

Entrance Porch, Hallway with Modern Cloakroom/WC and Separate Utility Room Spacious Open Plan Lounge/Dining Area and Kitchen With Built In AEG Oven, Induction Hob, Microwave, Fridge Freezer, and Dish Washer,

Also Boasting Tiled Wood Effect Flooring and LED Built In Ceiling Lights
Double Doors Out To Patio and Rear Garden

3 Good Sized Double Bedrooms

Spacious Contemporary Tiled Bathroom With Separate Bath and Separate Shower Unit