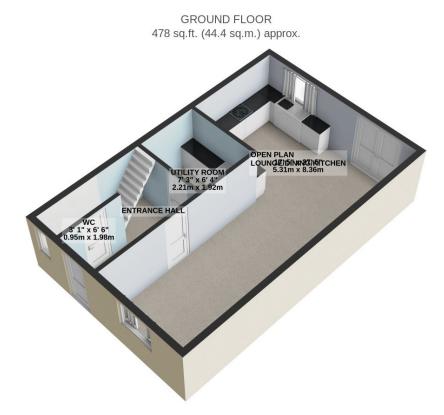

## **Accommodation Comprises:-**

Entrance Porch, Hallway with Modern Cloakroom/WC and Separate Utility Room Spacious Open Plan Lounge/Dining Area and Kitchen With Built In AEG Oven, Induction Hob, Microwave, Fridge Freezer, and Dish Washer,

Rates payable: TBA

Services: All Major Services

TOTAL FLOOR AREA: 955 sq.ft. (88.8 sq.m.) approx.

For illustrative purposes only. Decorative finishes, fixtures, fittings and furnishings do not represent the current state of the property. Measurements are approximate. Not to scale.

Made with Metropix © 2024