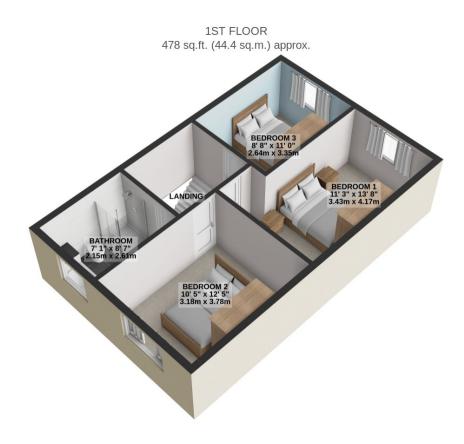

Also Boasting Tiled Wood Effect Flooring and LED Built In Ceiling Lights
Double Doors Out To Patio and Rear Garden

3 Good Sized Double Bedrooms

Spacious Contemporary Tiled Bathroom With Separate Bath and Separate Shower Unit

Rates payable: TBA

Services: All Major Services

TOTAL FLOOR AREA: 955 sq.ft. (88.8 sq.m.) approx.

For illustrative purposes only. Decorative finishes, fixtures, fittings and furnishings do not represent the current state of the property. Measurements are approximate. Not to scale.

Made with Metropix © 2024