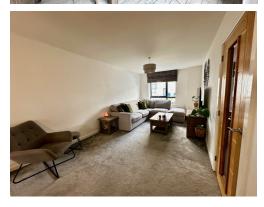

## **Accommodation Comprises:-**

Entrance Porch, Hallway with Modern Cloakroom/WC and Separate Utility Room Spacious Open Plan Lounge/Dining Area and Kitchen With Built In AEG Oven, Induction Hob, Microwave, Fridge Freezer, and Dish Washer,