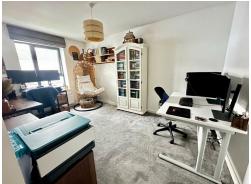

## **Accommodation Comprises:-**

Entrance Porch, Hallway with Modern Cloakroom/WC and Separate Utility Room Spacious Open Plan Lounge/Dining Area and Kitchen With Built In AEG Oven, Induction Hob, Microwave, Fridge Freezer, and Dish Washer,