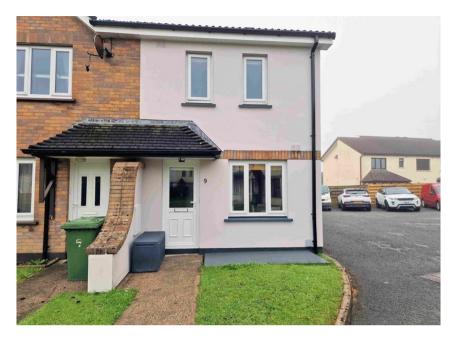

## 9 Rosehill Mews, Farmhill, Douglas

## Asking Price £279,950

Attention First Time Buyers and Investors
Spacious End Terraced House
Immaculately Presented Throughout
Close to Local Schools Shops and Amenities
Property Comprises
Large Lounge Diner with Media Wall
Modern Fitted Kitchen

Lovely Low Maintenance Private Rear Garden with Composite Deck and Astroturf Lawn

Ample Parking

Viewings Highly Recommended

Directions: Travelling West on the Peel Road out of Douglas, Turn Left at Braddan Church on to Saddle Road then Right at Roundabout on to Vicarage Road turning Left at 2nd Roundabout on to Stevenson Way,. Take 2nd Right on to Clybane Rise then 3rd Right Again in to Rosehill Mews Where the Property can be Easily Located on the Left Hand Side.