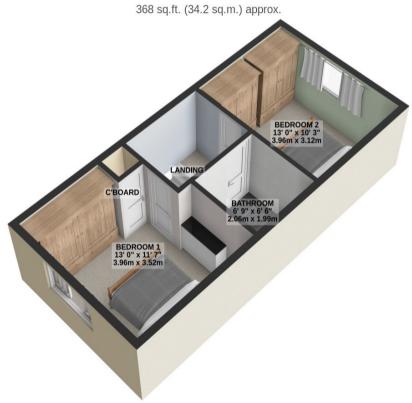

GROUND FLOOR 361 sq.ft. (33.6 sq.m.) approx.

1ST FLOOR

TOTAL FLOOR AREA: 729 sq.ft. (67.7 sq.m.) approx.

For illustrative purposes only. Decorative finishes, fixtures, fittings and furnishings do not represent the current state of the property. Measurements are approximate. Not to scale. Made with Metropix © 2024