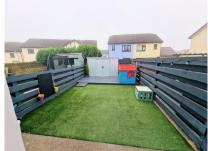

Lovely Low Maintenance Private Rear Garden with Composite Deck and Astroturf Lawn

Ample Parking

Viewings Highly Recommended

Directions: Travelling West on the Peel Road out of Douglas, Turn Left at Braddan Church on to Saddle Road then Right at Roundabout on to Vicarage Road turning Left at 2nd Roundabout on to Stevenson Way,. Take 2nd Right on to Clybane Rise then 3rd Right Again in to Rosehill Mews Where the Property can be Easily Located on the Left Hand Side.