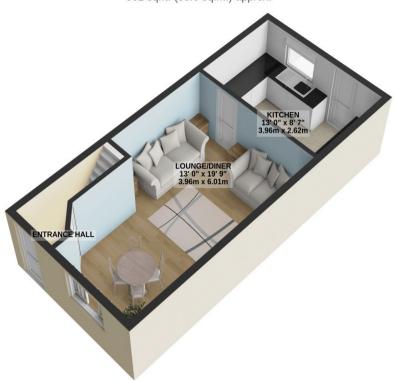

GROUND FLOOR 361 sq.ft. (33.6 sq.m.) approx.

1ST FLOOR

TOTAL FLOOR AREA: 729 sq.ft. (67.7 sq.m.) approx.

For illustrative purposes only. Decorative finishes, fixtures, fittings and furnishings do not represent the current state of the property. Measurements are approximate. Not to scale. Made with Metropix © 2024