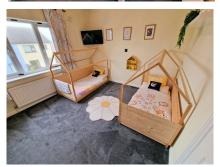

Property Comprises

Large Lounge Diner with Media Wall

Modern Fitted Kitchen

2 Double Bedrooms, Boarded Loft with Ladder Access

Modern Recently Refitted Family Bathroom

Gas Fired Central Heating

Newly Fitted uPVC Double Glazed Windows, Fascias, Soffitts and Guttering (New Roof Felt)