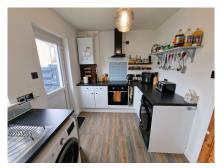

Property Comprises

Large Lounge Diner with Media Wall

Modern Fitted Kitchen

2 Double Bedrooms, Boarded Loft with Ladder Access

Modern Recently Refitted Family Bathroom

Gas Fired Central Heating

Newly Fitted uPVC Double Glazed Windows, Fascias, Soffitts and Guttering (New Roof Felt)