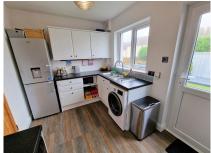

Property Comprises

Large Lounge Diner with Media Wall

Modern Fitted Kitchen

2 Double Bedrooms, Boarded Loft with Ladder Access

Modern Recently Refitted Family Bathroom

Gas Fired Central Heating

Newly Fitted uPVC Double Glazed Windows, Fascias, Soffitts and Guttering (New Roof Felt)