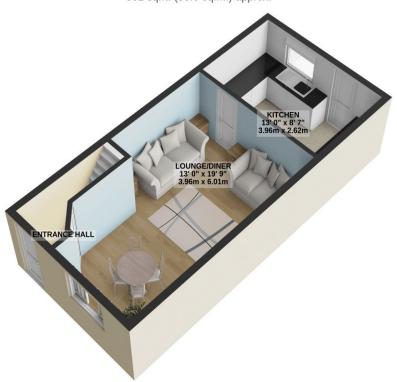

GROUND FLOOR 361 sq.ft. (33.6 sq.m.) approx.

1ST FLOOR

TOTAL FLOOR AREA: 729 sq.ft. (67.7 sq.m.) approx.

For illustrative purposes only. Decorative finishes, fixtures, fittings and furnishings do not represent the current state of the property. Measurements are approximate. Not to scale.

Made with Metropix © 2024