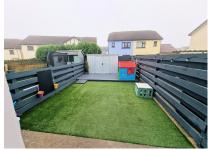

PIV (Positive Input Ventilation) Dry Air Ventilation System

Lovely Low Maintenance Private Rear Garden with Decked Area and Artificial Lawn

Ample Parking

Viewings Highly Recommended

Directions: Travelling West on the Peel Road out of Douglas, Turn Left at Braddan Church on to Saddle Road then Right at Roundabout on to Vicarage Road turning Left at 2nd Roundabout on to Stevenson Way,. Take 2nd Right on to Clybane Rise then 3rd Right Again in to Rosehill Mews Where the Property can be Easily Located on the Left Hand Side.