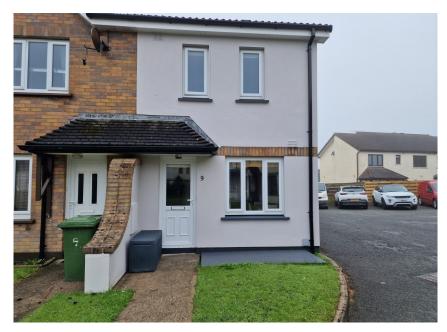

## 9 Rosehill Mews, Farmhill, Douglas Asking Price £279,950

Attention First Time Buyers and Investors

Spacious End Terraced House

Immaculately Presented Throughout

Close to Local Schools Shops and Amenities

Property Comprises

Large Lounge Diner with Media Wall

Modern Fitted Kitchen

2 Double Bedrooms, Boarded Loft with Ladder Access

Modern Recently Refitted Family Bathroom

Gas Fired Central Heating

Newly Fitted uPVC Double Glazed Windows, Fascias, Soffitts and Guttering (New Roof Felt)

PIV (Positive Input Ventilation) Dry Air Ventilation System

Lovely Low Maintenance Private Rear Garden with Decked Area and Artificial Lawn

Ample Parking

Viewings Highly Recommended

Directions: Travelling West on the Peel Road out of Douglas, Turn Left at Braddan Church on to Saddle Road then Right at Roundabout on to Vicarage Road turning Left at 2nd Roundabout on to Stevenson Way,. Take 2nd Right on to Clybane Rise then 3rd Right Again in to Rosehill Mews Where the Property can be Easily Located on the Left Hand Side.