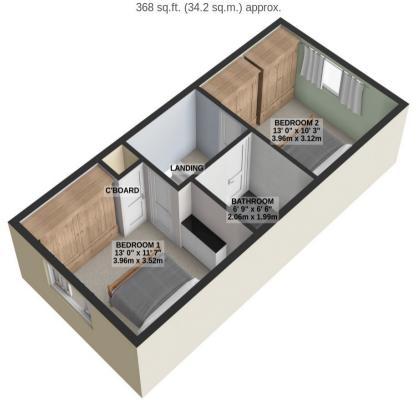

GROUND FLOOR 361 sq.ft. (33.6 sq.m.) approx.

1ST FLOOR

TOTAL FLOOR AREA: 729 sq.ft. (67.7 sq.m.) approx.

For illustrative purposes only. Decorative finishes, fixtures, fittings and furnishings do not represent the current state of the property. Measurements are approximate. Not to scale.

Made with Metropix © 2024