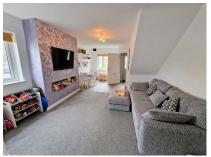

Property Comprises

Large Lounge Diner with Media Wall

Modern Fitted Kitchen

2 Double Bedrooms, Boarded Loft with Ladder Access

Modern Recently Refitted Family Bathroom

Gas Fired Central Heating

Newly Fitted uPVC Double Glazed Windows, Fascias, Soffitts and Guttering (New Roof Felt)