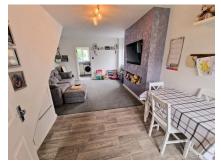

Property Comprises

Large Lounge Diner with Media Wall

Modern Fitted Kitchen

2 Double Bedrooms, Boarded Loft with Ladder Access

Modern Recently Refitted Family Bathroom

Gas Fired Central Heating

Newly Fitted uPVC Double Glazed Windows, Fascias, Soffitts and Guttering (New Roof Felt)