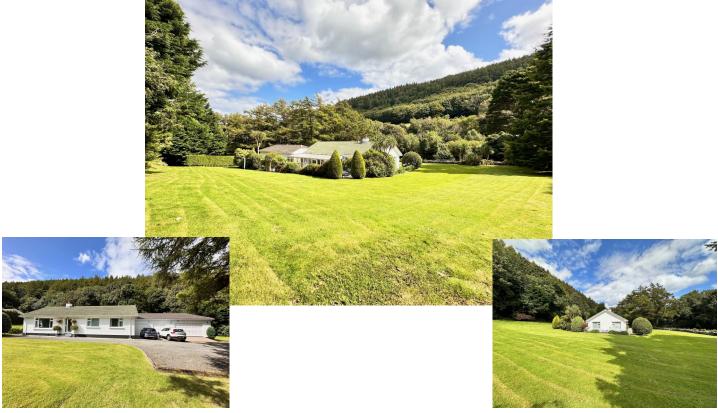

## "Larch Lea" Glen Auldyn, Ramsey £729,000

Beautiful Detached Bungalow Nestled in the Lovely Location of Glen Auldyn, Sits in Approx 0.75 Acres of Stunning Lawned Gardens with Mature Trees and Shrubs. Gated Driveway Leading to Treble Garage and Ample Parking.

"Viewings Highly Recommended to Appreciate this Incredible Location"

**Directions:** Travelling from Ramsey town centre towards Sulby on the Lezayre Road, turn left onto Glen Auldyn and continue straight ahead, turn right over the bridge opposite the little Chapel and follow the road around through the Glen and the property can be found on the right hand side.