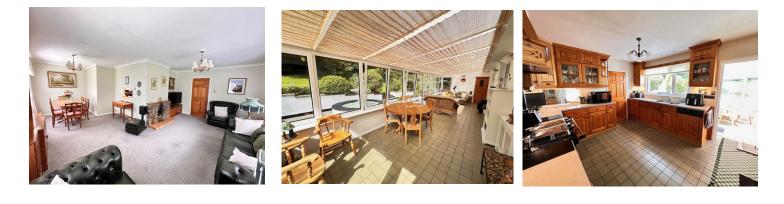

**Accommodation Comprises:** 

Porch, Entrance Hall with Cloaks Cupboards & Airing Cupboard,

L Shaped Lounge/Dining Room, Gas Fire, Three Large Windows Enjoying Views over the Garden,

Kitchen/Diner with Aga, Stable Door to Large Garden Room,

Utility Room & Storage (Could be Gym or additional Room, Former Garage)

Three Bedrooms (two with fitted wardrobes), Family Bathroom,

**Double & Single Garages,** 

Private Rear Patio with Water Fountain & Ideal Space for BBQ and Entertaining. Oil Fired Central Heating, Double Glazed Throughout.