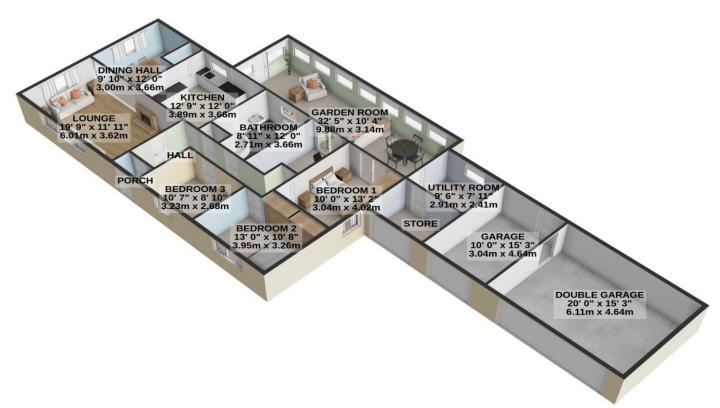

Rates: please contact the rates office on 685661

Tenure: Freehold

Services: mains drainage and oil fired central heating.

GROUND FLOOR 2083 sq.ft. (193.6 sq.m.) approx.

TOTAL FLOOR AREA : 2083 sq.ft. (193.6 sq.m.) approx.

For illustrative purposes only. Decorative finishes, fixtures, fittings and furnishings do not represent the current state of the property. Measurements are approximate. Not to scale. Made with Metropix © 2024