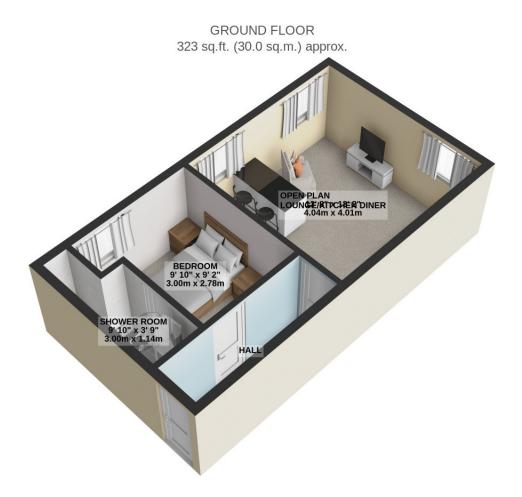

## 9 Cumbria Court Ramsey

£97,000

One Bedroom Apartment Recently Updated and Situated on the Second Floor at the Rear of the Building with Views out to Mooragh Lake.

Located in a Recently Converted Building on Ramsey Promenade.

Accommodation Comprises:

Communal Entrance Hall with Post Boxes and inner Security Door, Stairs to All Apartments,

Inner Hall, Open Plan Lounge, Kitchen with Breakfast Bar,
Bedroom with En-suite Shower Room,
Oil Fired Central Heating,
Management Charges £80pcm

Rates: please contact the rates office on 685661 Tenure: Leasehold

Services: mains drainage and oil fired central heating. Management Charges: £80 pcm

TOTAL FLOOR AREA: 323 sq.ft. (30.0 sq.m.) approx.

For illustrative purposes only. Decorative finishes, fixtures, fittings and furnishings do not represent the current state of the property. Measurements are approximate. Not to scale.