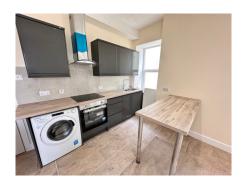

Accommodation Comprises:

Communal Entrance Hall with Post Boxes and inner Security Door, Stairs to All Apartments,

Inner Hall, Open Plan Lounge, Kitchen with Breakfast Bar,
Bedroom with En-suite Shower Room,
Oil Fired Central Heating,
Management Charges £80pcm