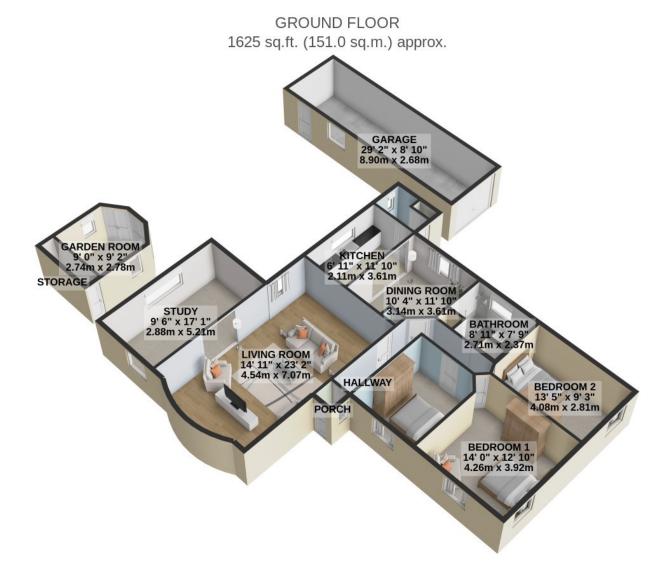

Rates payable: TBA

Inclusions: to be confirmed

TOTAL FLOOR AREA : 1625 sq.ft. (151.0 sq.m.) approx.

For illustrative purposes only. Decorative finishes, fixtures, fittings and furnishings do not represent the current state of the property. Measurements are approximate. Not to scale. Made with Metropix © 2024