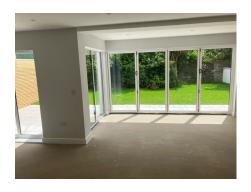

## **Accommodation Comprises:**

Ground floor: Entrance Hall with Stairs to First Floor, (wheelchair access on ground floor)

Spacious Lounge Diner with Bifold Doors to Rear Garden & Patio,

Bespoke Fitted Kitchen with Build in Dishwasher/Fridge Freezer, AEG Hob and Double Oven, and Quartz Worktops.