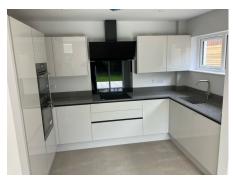

## **Accommodation Comprises:**

Ground floor: Entrance Hall with Stairs to First Floor, (wheelchair access on ground floor)

Spacious Lounge Diner with Bifold Doors to Rear Garden & Patio,

Bespoke Fitted Kitchen with Build in Dishwasher/Fridge Freezer, AEG Hob and Double Oven, and Quartz Worktops.