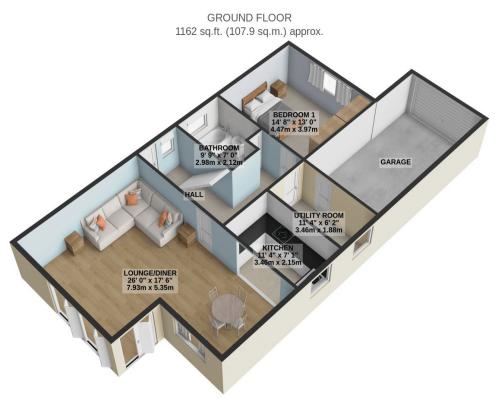

## **Accommodation Comprises:**

Ground floor: Entrance Hall with Stairs to First Floor, (wheelchair access on ground floor)

Spacious Lounge Diner with Bifold Doors to Rear Garden & Patio,

Bespoke Fitted Kitchen with Build in Dishwasher/Fridge Freezer, AEG Hob and Double Oven, and Quartz Worktops.

Utility Room, Bathroom, Large Double Bedroom,

<u>First Floor:</u> Two Double Bedrooms, Large Shower Room, Study/Nursery or Dressing Room.

Garage and Parking for Several Vehicles,

Gas Fired Central Heating, Double Glazed Throughout. Lovely Garden with Patio Areas Ideal for Entertaining.

1ST FLOOR 714 sq.ft. (66.3 sq.m.) approx.

TOTAL FLOOR AREA: 1876 sq.ft. (174.3 sq.m.) approx.

For illustrative purposes only. Decorative finishes, fixtures, fittings and furnishings do not represent the current state of the property. Measurements are approximate. Not to scale.