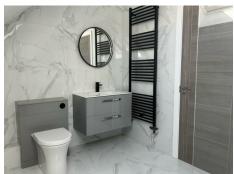

## **Accommodation Comprises:**

Ground floor: Entrance Hall with Stairs to First Floor, (wheelchair access on ground floor)

Spacious Lounge Diner with Bifold Doors to Rear Garden & Patio,

Bespoke Fitted Kitchen with Build in Dishwasher/Fridge Freezer, AEG Hob and Double Oven, and Quartz Worktops.

Utility Room, Bathroom, Large Double Bedroom,

<u>First Floor:</u> Two Double Bedrooms, Large Shower Room, Study/Nursery or Dressing Room.

Garage and Parking for Several Vehicles,

Gas Fired Central Heating, Double Glazed Throughout. Lovely Garden with Patio Areas Ideal for Entertaining.