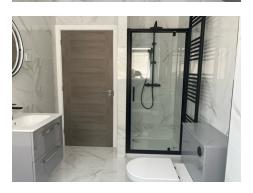

## **Accommodation Comprises:**

Ground floor: Entrance Hall with Stairs to First Floor, (wheelchair access on ground floor)

Spacious Lounge Diner with Bifold Doors to Rear Garden & Patio,

Bespoke Fitted Kitchen with Build in Dishwasher/Fridge Freezer, AEG Hob and Double Oven, and Quartz Worktops.

Utility Room, Bathroom, Large Double Bedroom,

<u>First Floor:</u> Two Double Bedrooms, Large Shower Room, Study/Nursery or Dressing Room.

Garage and Parking for Several Vehicles,

Gas Fired Central Heating, Double Glazed Throughout. Lovely Garden with Patio Areas Ideal for Entertaining.