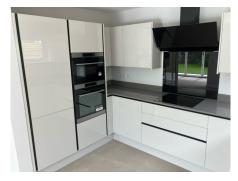

## **Accommodation Comprises:**

Ground floor: Entrance Hall with Stairs to First Floor, (wheelchair access on ground floor)

Spacious Lounge Diner with Bifold Doors to Rear Garden & Patio,

Bespoke Fitted Kitchen with Build in Dishwasher/Fridge Freezer, AEG Hob and Double Oven, and Quartz Worktops.