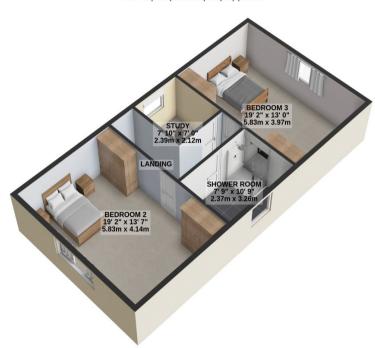

Utility Room, Bathroom, Large Double Bedroom,

<u>First Floor:</u> Two Double Bedrooms, Large Shower Room, Study/Nursery or Dressing Room.

Garage and Parking for Several Vehicles,

Gas Fired Central Heating, Double Glazed Throughout. Lovely Garden with Patio Areas Ideal for Entertaining.

1ST FLOOR 714 sq.ft. (66.3 sq.m.) approx.

TOTAL FLOOR AREA: 1876 sq.ft. (174.3 sq.m.) approx.

For illustrative purposes only. Decorative finishes, fixtures, fittings and furnishings do not represent the current state of the property. Measurements are approximate. Not to scale.