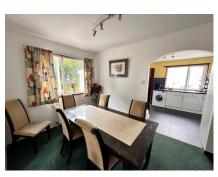

Entrance Porch, Entrance Hall, Cloakroom/WC,

Ground Floor: Fitted Kitchen Opening into Dining Room, Conservatory with Under Floor Heating,

First Floor: Light and Airy Dual Aspect Lounge and Views to Ramsey Bay,