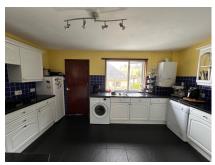

Entrance Porch, Entrance Hall, Cloakroom/WC,

Ground Floor: Fitted Kitchen Opening into Dining Room, Conservatory with Under Floor Heating,

First Floor: Light and Airy Dual Aspect Lounge and Views to Ramsey Bay,