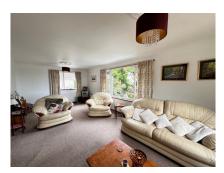

Entrance Porch, Entrance Hall, Cloakroom/WC,

Ground Floor: Fitted Kitchen Opening into Dining Room, Conservatory with Under Floor Heating,

First Floor: Light and Airy Dual Aspect Lounge and Views to Ramsey Bay,