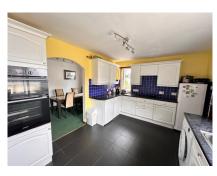

Entrance Porch, Entrance Hall, Cloakroom/WC,

Ground Floor: Fitted Kitchen Opening into Dining Room, Conservatory with Under Floor Heating,

First Floor: Light and Airy Dual Aspect Lounge and Views to Ramsey Bay,