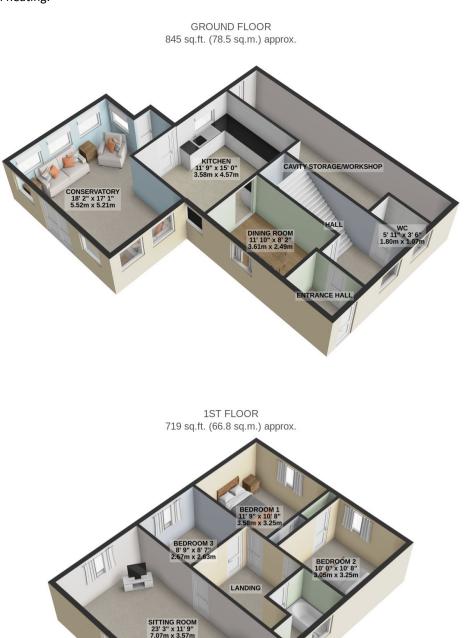

## Tenure: Freehold

Services: mains drainage and oil fired central heating.

propertywise.co.im

TOTAL FLOOR AREA : 1564 sq.ft. (145.3 sq.m.) approx.

For illustrative purposes only. Decorative finishes, fixtures, fittings and furnishings do not represent the current state of the property. Measurements are approximate. Not to scale. Made with Metropix © 2024