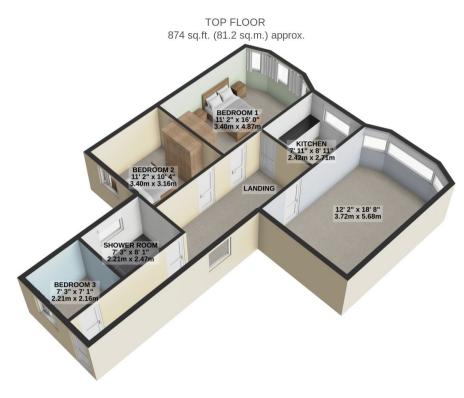

Top Floor

Large Lounge With The Same Glorious Views Over Peel Bay Kitchen, 2 Double Bedrooms and A Further Single Bedroom Modern Shower Room Gas Central Heating **Directions:** Travelling Along Peel Promenade Away From The Castle Towards Marine Parade At The Far End Of The Promenade.