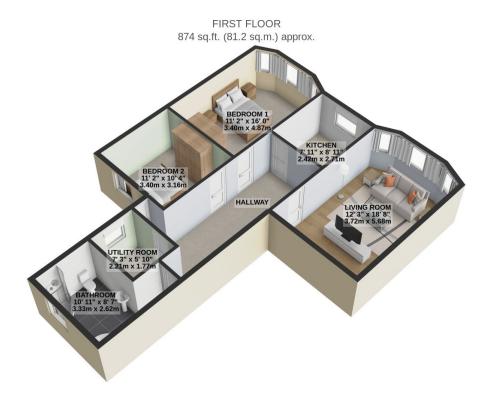

Accommodation Comprises:-

1st Floor

Large Lounge With Stunning Panoramic Sea Views Over Peel Castle And The Bay Small Kitchen With View Out To Sea And A Separate Utility Room
2 Double Bedrooms
Modern Family Bathroom With Separate Shower
Access At The Side Of The Building Up Flight Of Steps